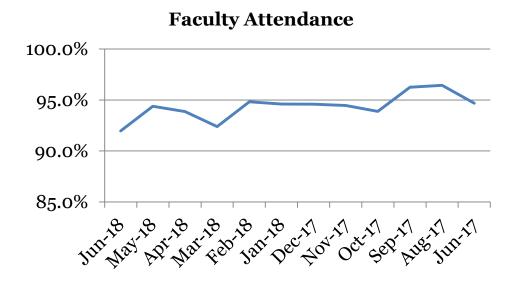

### <u>Attendance – Faculty</u> Average daily percent present:

|        | Total |
|--------|-------|
| Jun-18 | 92.0  |
| May-18 | 94.4  |
| Apr-18 | 93.9  |
| Mar-18 | 91.8  |
| Feb-18 | 95.1  |
| Jan-18 | 94.6  |
| Dec-17 | 94.6  |
| Nov-17 | 94.5  |
| Oct-17 | 93.9  |
| Sep-17 | 96.3  |
| Aug-17 | 96.4  |
| Jun-17 | 94.7  |

<sup>\*</sup>This indicator reflects certified staff and does not include absences created by class trips, professional development, workman's comp and FMLA. However % may be reduced due to long term illness beyond FMLA.