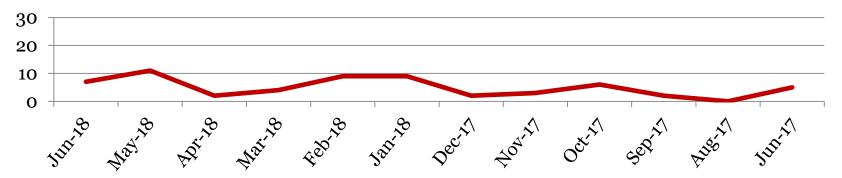

## <u>Suspensions – Out of School</u>

**Derby Middle School** 

Number of student suspensions (total days of suspension):

|        | 6 |      | 7 |      | 8 |      | Total |      |
|--------|---|------|---|------|---|------|-------|------|
| Jun-18 | 2 | (5)  | 2 | (5)  | 3 | (12) | 7     | (22) |
| May-18 | 5 | (8)  | 4 | (7)  | 2 | (6)  | 11    | (21) |
| Apr-18 | 1 | (10) | 1 | (1)  | 0 | (0)  | 2     | (11) |
| Mar-18 | 2 | (6)  | 2 | (4)  | 0 | (0)  | 4     | (10) |
| Feb-18 | 4 | (16) | 2 | (4)  | 3 | (6)  | 9     | (26) |
| Jan-18 | 4 | (7)  | 2 | (6)  | 3 | (5)  | 9     | (18) |
| Dec-17 | 0 | (0)  | 0 | (0)  | 2 | (4)  | 2     | (4)  |
| Nov-17 | 2 | (12) | 1 | (3)  | 0 | (0)  | 3     | (15) |
| Oct-17 | 4 | (7)  | 1 | (10) | 1 | (5)  | 6     | (22) |
| Sep-17 | 0 | (0)  | 2 | (4)  | 0 | (0)  | 0     | (4)  |
| Aug-17 | 0 | (0)  | 0 | (0)  | 0 | (0)  | 0     | (0)  |
| Jun-17 | 3 | (11) | 1 | (2)  | 1 | (10) | 5     | (23) |

#### **Total Out of School Suspensions**