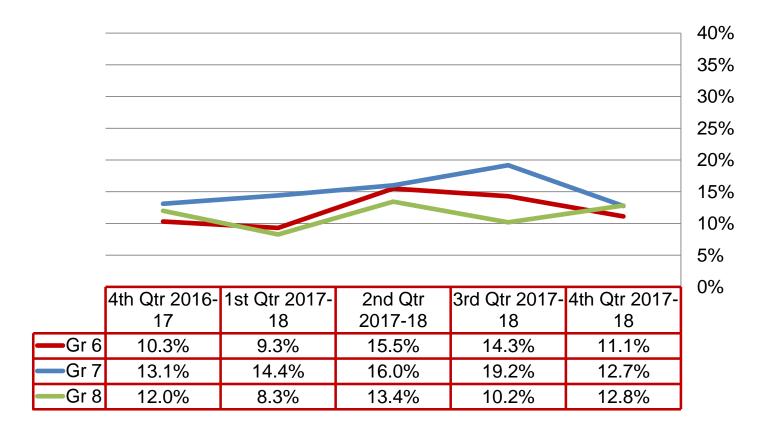

## **Quarterly Data**

<u>Failing Grades</u> Percent of students with at least two courses below 65%: