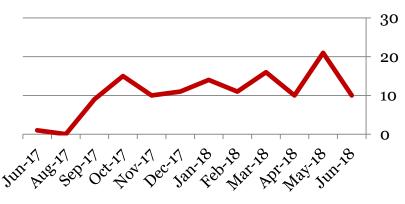

#### Number of students tardy 5 or more days:

|        | 6 | 7 | 8 | Total |
|--------|---|---|---|-------|
| Jun-18 | 3 | 3 | 4 | 10    |
| May-18 | 5 | 7 | 9 | 21    |
| Apr-18 | 5 | 3 | 2 | 10    |
| Mar-18 | 4 | 5 | 7 | 16    |
| Feb-18 | 3 | 5 | 3 | 11    |
| Jan-18 | 2 | 6 | 6 | 14    |
| Dec-17 | 2 | 6 | 3 | 11    |
| Nov-17 | 5 | 1 | 4 | 10    |
| Oct-17 | 4 | 6 | 5 | 15    |
| Sep-17 | 1 | 4 | 4 | 9     |
| Aug-17 | 0 | 0 | 0 | 0     |
| Jun-17 | 0 | 1 | 0 | 1     |

#### **# Students over Threshold**