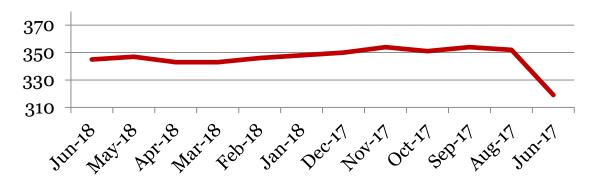

## Enrollment – 1st of the month

|        | 6   | 7   | 8   | Total |
|--------|-----|-----|-----|-------|
| Jun-18 | 126 | 102 | 117 | 345   |
| May-18 | 126 | 104 | 117 | 347   |
| Apr-18 | 126 | 99  | 118 | 343   |
| Mar-18 | 126 | 99  | 118 | 343   |
| Feb-18 | 128 | 98  | 120 | 346   |
| Jan-18 | 129 | 100 | 119 | 348   |
| Dec-17 | 129 | 102 | 119 | 350   |
| Nov-17 | 129 | 104 | 121 | 354   |
| Oct-17 | 127 | 103 | 121 | 351   |
| Sep-17 | 129 | 104 | 121 | 354   |
| Aug-17 | 128 | 103 | 121 | 352   |
| Jun-17 | 97  | 122 | 100 | 319   |

#### **Total School Enrollment**