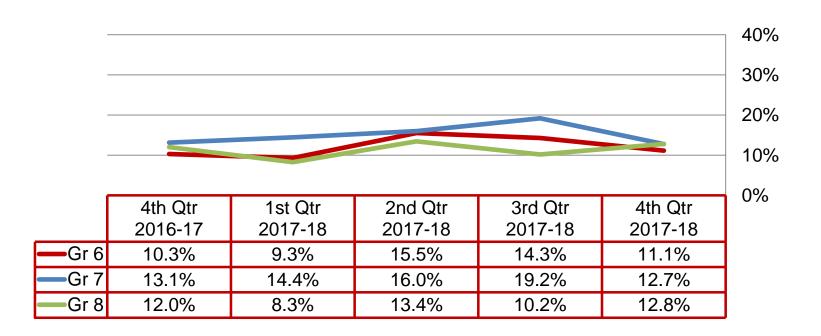

## **Quarterly Data**

<u>Failing Grades</u> Percent of students with at least one course below 65%: