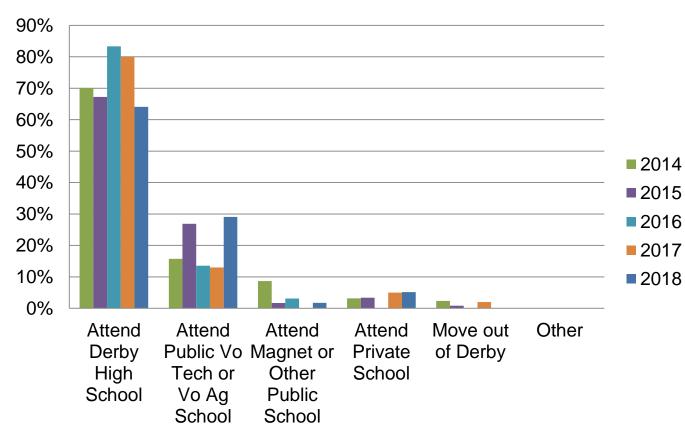

#### <u>Post DMS Plans</u> Percent of graduates who plan to:

**Derby Middle School** 