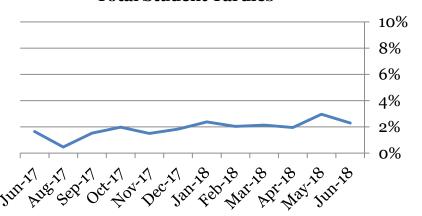

#### <u>Tardies</u> Average daily percent tardy:

|        | 6 | 7 | 8 | Total |
|--------|---|---|---|-------|
| Jun-18 | 2 | 2 | 3 | 2     |
| May-18 | 3 | 3 | 4 | 3     |
| Apr-18 | 2 | 2 | 2 | 2     |
| Mar-18 | 2 | 2 | 2 | 2     |
| Feb-18 | 2 | 2 | 2 | 2     |
| Jan-18 | 2 | 3 | 3 | 2     |
| Dec-17 | 2 | 2 | 2 | 2     |
| Nov-17 | 0 | 2 | 2 | 1     |
| Oct-17 | 2 | 2 | 2 | 2     |
| Sep-17 | 1 | 2 | 2 | 2     |
| Aug-17 | 0 | 1 | 0 | 0     |
| Jun-17 | 1 | 2 | 2 | 2     |

#### **Total Student Tardies**