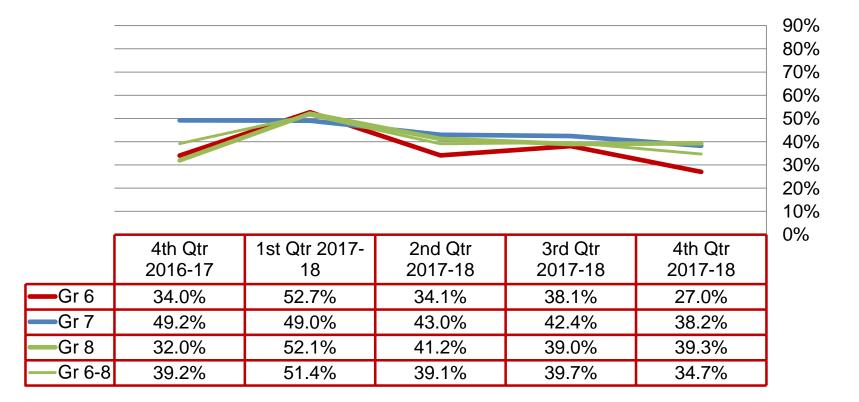

## **Quarterly Data**

### **High Grades**

Percent of students earning 80 or above in all courses and no unsatisfactory mark in citizenship: