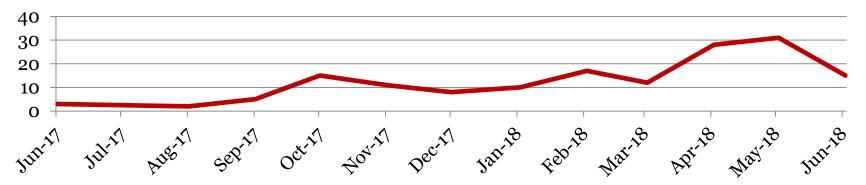

## <u>Suspensions – In School</u>

**Derby Middle School** 

Number of student suspensions (total days of suspension):

|        | 6  |      | 7 |      | 8  |      | Total |      |
|--------|----|------|---|------|----|------|-------|------|
| Jun-18 | 4  | (8)  | 3 | (6)  | 8  | (13) | 15    | (27) |
| May-18 | 10 | (14) | 6 | (12) | 15 | (20) | 31    | (46) |
| Apr-18 | 5  | (9)  | 7 | (12) | 16 | (24) | 28    | (45) |
| Mar-18 | 3  | (6)  | 5 | (5)  | 4  | (6)  | 12    | (17) |
| Feb-18 | 5  | (9)  | 3 | (7)  | 9  | (16) | 17    | (32) |
| Jan-18 | 6  | (11) | 1 | (1)  | 3  | (5)  | 10    | (17) |
| Dec-17 | 2  | (3)  | 2 | (2)  | 4  | (8)  | 8     | (13) |
| Nov-17 | 4  | (6)  | 2 | (4)  | 5  | (13) | 11    | (23) |
| Oct-17 | 4  | (8)  | 6 | (11) | 5  | (11) | 15    | (30) |
| Sep-17 | 0  | (0)  | 4 | (12) | 1  | (1)  | 5     | (13) |
| Aug-17 | 0  | (0)  | 2 | (4)  | 0  | (0)  | 2     | (4)  |
| Jun-17 | 0  | (0)  | 2 | (3)  | 1  | (2)  | 3     | (5)  |

#### **Total In School Suspensions**