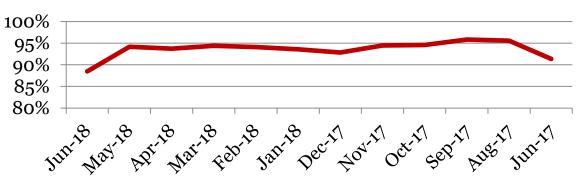

## <u>Attendance – Students</u>

Average daily percent present:

|        | 6    | 7    | 8    | Total |
|--------|------|------|------|-------|
| Jun-18 | 88.7 | 92.5 | 84.7 | 88.5  |
| May-18 | 94.7 | 92.8 | 94.8 | 94.1  |
| Apr-18 | 94.5 | 94.1 | 92.5 | 93.7  |
| Mar-18 | 93.4 | 95.5 | 94.5 | 94.4  |
| Feb-18 | 93.8 | 95.1 | 93.5 | 94.1  |
| Jan-18 | 94.1 | 94.4 | 92.3 | 93.6  |
| Dec-17 | 93.4 | 93.2 | 91.9 | 92.8  |
| Nov-17 | 94.9 | 93.6 | 94.7 | 94.4  |
| Oct-17 | 95.7 | 94.8 | 93.1 | 94.6  |
| Sep-17 | 96.7 | 95.6 | 95.1 | 95.8  |
| Aug-17 | 96.7 | 94.2 | 95.5 | 95.6  |
| Jun-17 | 92.6 | 93.7 | 87.2 | 91.3  |

#### **Total Student Attendance**