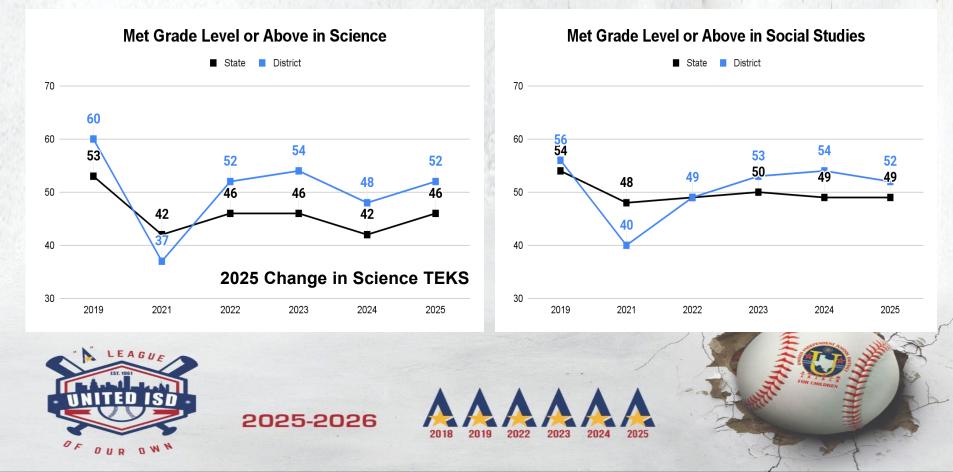

| SCORE | RATINGS | SCORE | St. Growth      | Relative Perf. | RATINGS | SCORE | St. Growth | Relative Perf. | RATINGS | SCORE            | RATINGS | SCORE | RATINGS | SCORE   | RATINGS | SCORE | RATINGS | SCORE |
| E |        | UNITED ISD-240903  |                  | 40,455                                  | 30,853                              | 100.0                     |              | 41.0          | 75.1 | 17.4 | В                      | 85    | В       | 85    | 78              | 90             | Α       | 90    | 77         | 90             | Α       | 90               | В       | 89    | В       | 89      | А       | 90    | A       | 90    |







## Accountability Results - State and District Comparison



## Accountability Results - State and District Comparison