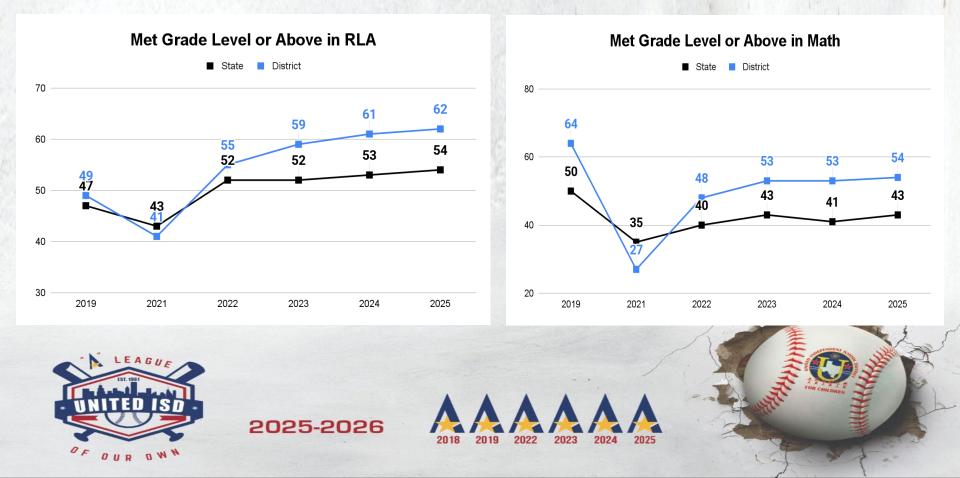

|              |               |      | SPED | RATINGS                | SCORE | RATINGS | SCORE | St. Growth      | Relative Perf. | RATINGS | SCORE | St. Growth | Relative Perf. | RATINGS | SCORE            | RATINGS | SCORE | RATINGS | SCORE   | RATINGS | SCORE | RATINGS | SCORE |
| E |        | UNITED ISD-240903  |                  | 40,455                                  | 30,853                              | 100.0                     |              | 41.0          | 75.1 | 17.4 | В                      | 85    | В       | 85    | 78              | 90             | Α       | 90    | 77         | 90             | Α       | 90               | В       | 89    | В       | 89      | А       | 90    | A       | 90    |







## Accountability Results - State and District Comparison



## Accountability Results - State and District Comparison