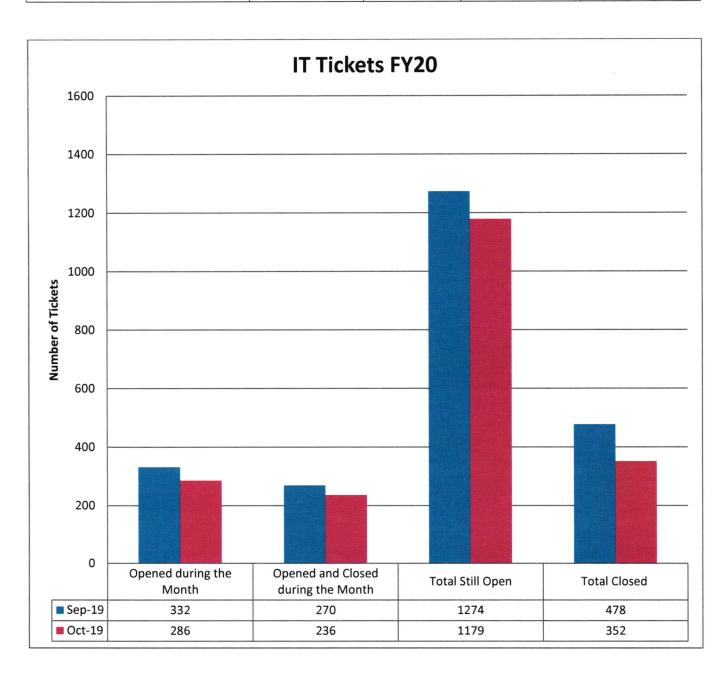

IT Help Desk support tickets and calls for the month of October 2019.

| Communication<br>Type | Email | Blackboard | Online<br>Services | Admissions<br>PIN reset | Misc | Total |
|-----------------------|-------|------------|--------------------|-------------------------|------|-------|
| Support Tickets       | 142   | 20         | 193                | 4                       | 125  | 484   |
| Telephone Calls       | 228   | 31         | 249                | 16                      | 471  | 995   |
| Totals                | 370   | 51         | 442                | 20                      | 596  | 1479  |