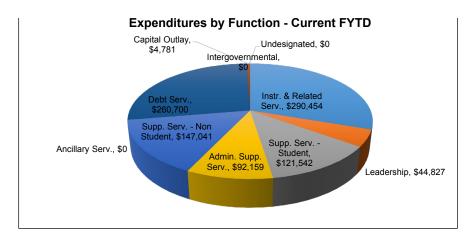

|                                         |             |
| \$0                                     | \$0                | \$0                                     | \$0         |
| \$0                                     | \$0                | \$0                                     | \$0         |
| (\$478,972)                             | (\$22,921)         | (\$246,304)                             | (\$55,287)  |
|                                         |                    |                                         |             |
| \$1,509,125                             | \$6,479            | \$478,181                               | \$133,428   |
| \$1,030,153                             | (\$16,442)         | \$231,877                               | \$78,141    |





Powered By:
FORECASTS
ANALYTICS

© 2018 Forecast5 Analytics, Inc.