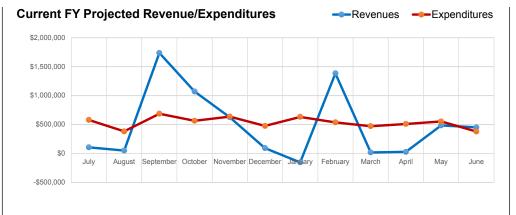

|                                         |             |
| \$0                                     | \$0                | \$0                                     | \$0         |
| \$0                                     | \$0                | \$0                                     | \$0         |
| (\$478,972)                             | (\$22,921)         | (\$246,304)                             | (\$55,287)  |
|                                         |                    |                                         |             |
| \$1,509,125                             | \$6,479            | \$478,181                               | \$133,428   |
| \$1,030,153                             | (\$16,442)         | \$231,877                               | \$78,141    |





Powered By:
FORECASTS
ANALYTICS

© 2018 Forecast5 Analytics, Inc.