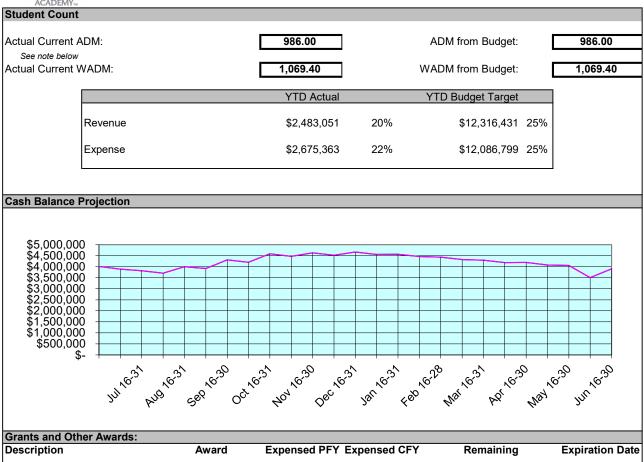

### Overview

Currently the school has a budgeted ADM of 986 and enrollment of over 1,000 students. The state is currently paying the school off of 1,022 ADM and the appropriate state systems will be updated to reflect the current ADM throughout the year, as changes occur.

### Income Statement Summary

Currently we are 25% of the way through the budget year and have received 20% of our Revenue and have spent 22% of our Expenditure budget. This is in line with expectations given where we are at with spending our Federal Grants and how much has been reimbursed.

## Cash Flows

Currently the state has a 10% holdback for their budgeting purposes. The prior school year holdback payments will be paid in August, September, and October. The school has a strong cash balance which is reflective of a strong fund balance. Due to this, there is no anticipation of borrowing any funds during the school year.