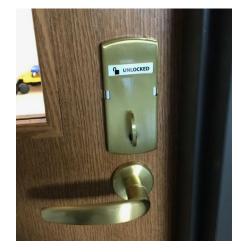

## INSIDE (CLASSROOM SIDE) OPTION 2: KEYED CORRIDOR SIDE, THUMBTURN CLASSROOM SIDE (L9050)

## INSIDE (CLASSROOM SIDE) TRIM

- -INDICATOR TRIM GIVES QUICK VISUAL CUE IF DOOR IS LOCKED OR UNLOCKED
- -THUMBTURN CAN LOCK DOOR FROM INSIDE
- -DOOR IS ALWAYS FREE FOR EGRESS