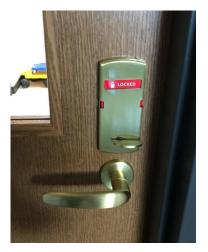

## CORRIDOR SIDE

KEYED SIDE (CORRIDOR SIDE) TRIM
-KEY REQUIRED FOR INGRESS IF DOOR LOCKED

## INSIDE (CLASSROOM SIDE) OPTION 1: KEYED BOTH SIDES (L9071)

INSIDE (CLASSROOM SIDE) TRIM

- -INDICATOR TRIM GIVES QUICK VISUAL CUE IF DOOR IS LOCKED OR UNLOCKED
- -KEY REQUIRED TO LOCK DOOR FROM INSIDE
- -DOOR IS ALWAYS FREE FOR EGRESS