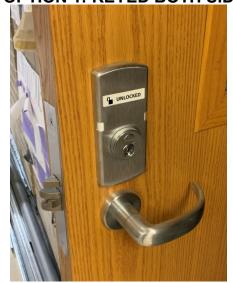

## INSIDE (CLASSROOM SIDE) OPTION 1: KEYED BOTH SIDES (L9071)

INSIDE (CLASSROOM SIDE) TRIM

- -INDICATOR TRIM GIVES QUICK VISUAL CUE IF DOOR IS LOCKED OR UNLOCKED
- -KEY REQUIRED TO LOCK DOOR FROM INSIDE
- -DOOR IS ALWAYS FREE FOR EGRESS