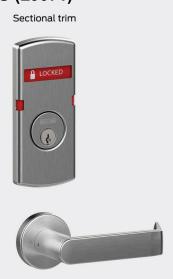

## INSIDE (CLASSROOM SIDE) OPTION 2: KEYED CORRIDOR SIDE, THUMBTURN CLASSROOM SIDE (L9050)

## INSIDE (CLASSROOM SIDE) TRIM

- -INDICATOR TRIM GIVES QUICK VISUAL CUE IF DOOR IS LOCKED OR UNLOCKED
- -THUMBTURN CAN LOCK DOOR FROM INSIDE
- -DOOR IS ALWAYS FREE FOR EGRESS