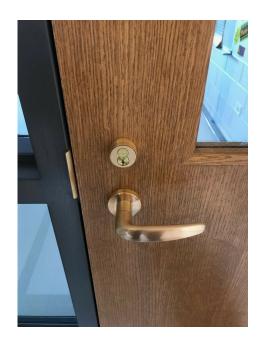

## CORRIDOR SIDE

KEYED SIDE (CORRIDOR SIDE) TRIM
-KEY REQUIRED FOR INGRESS IF DOOR LOCKED