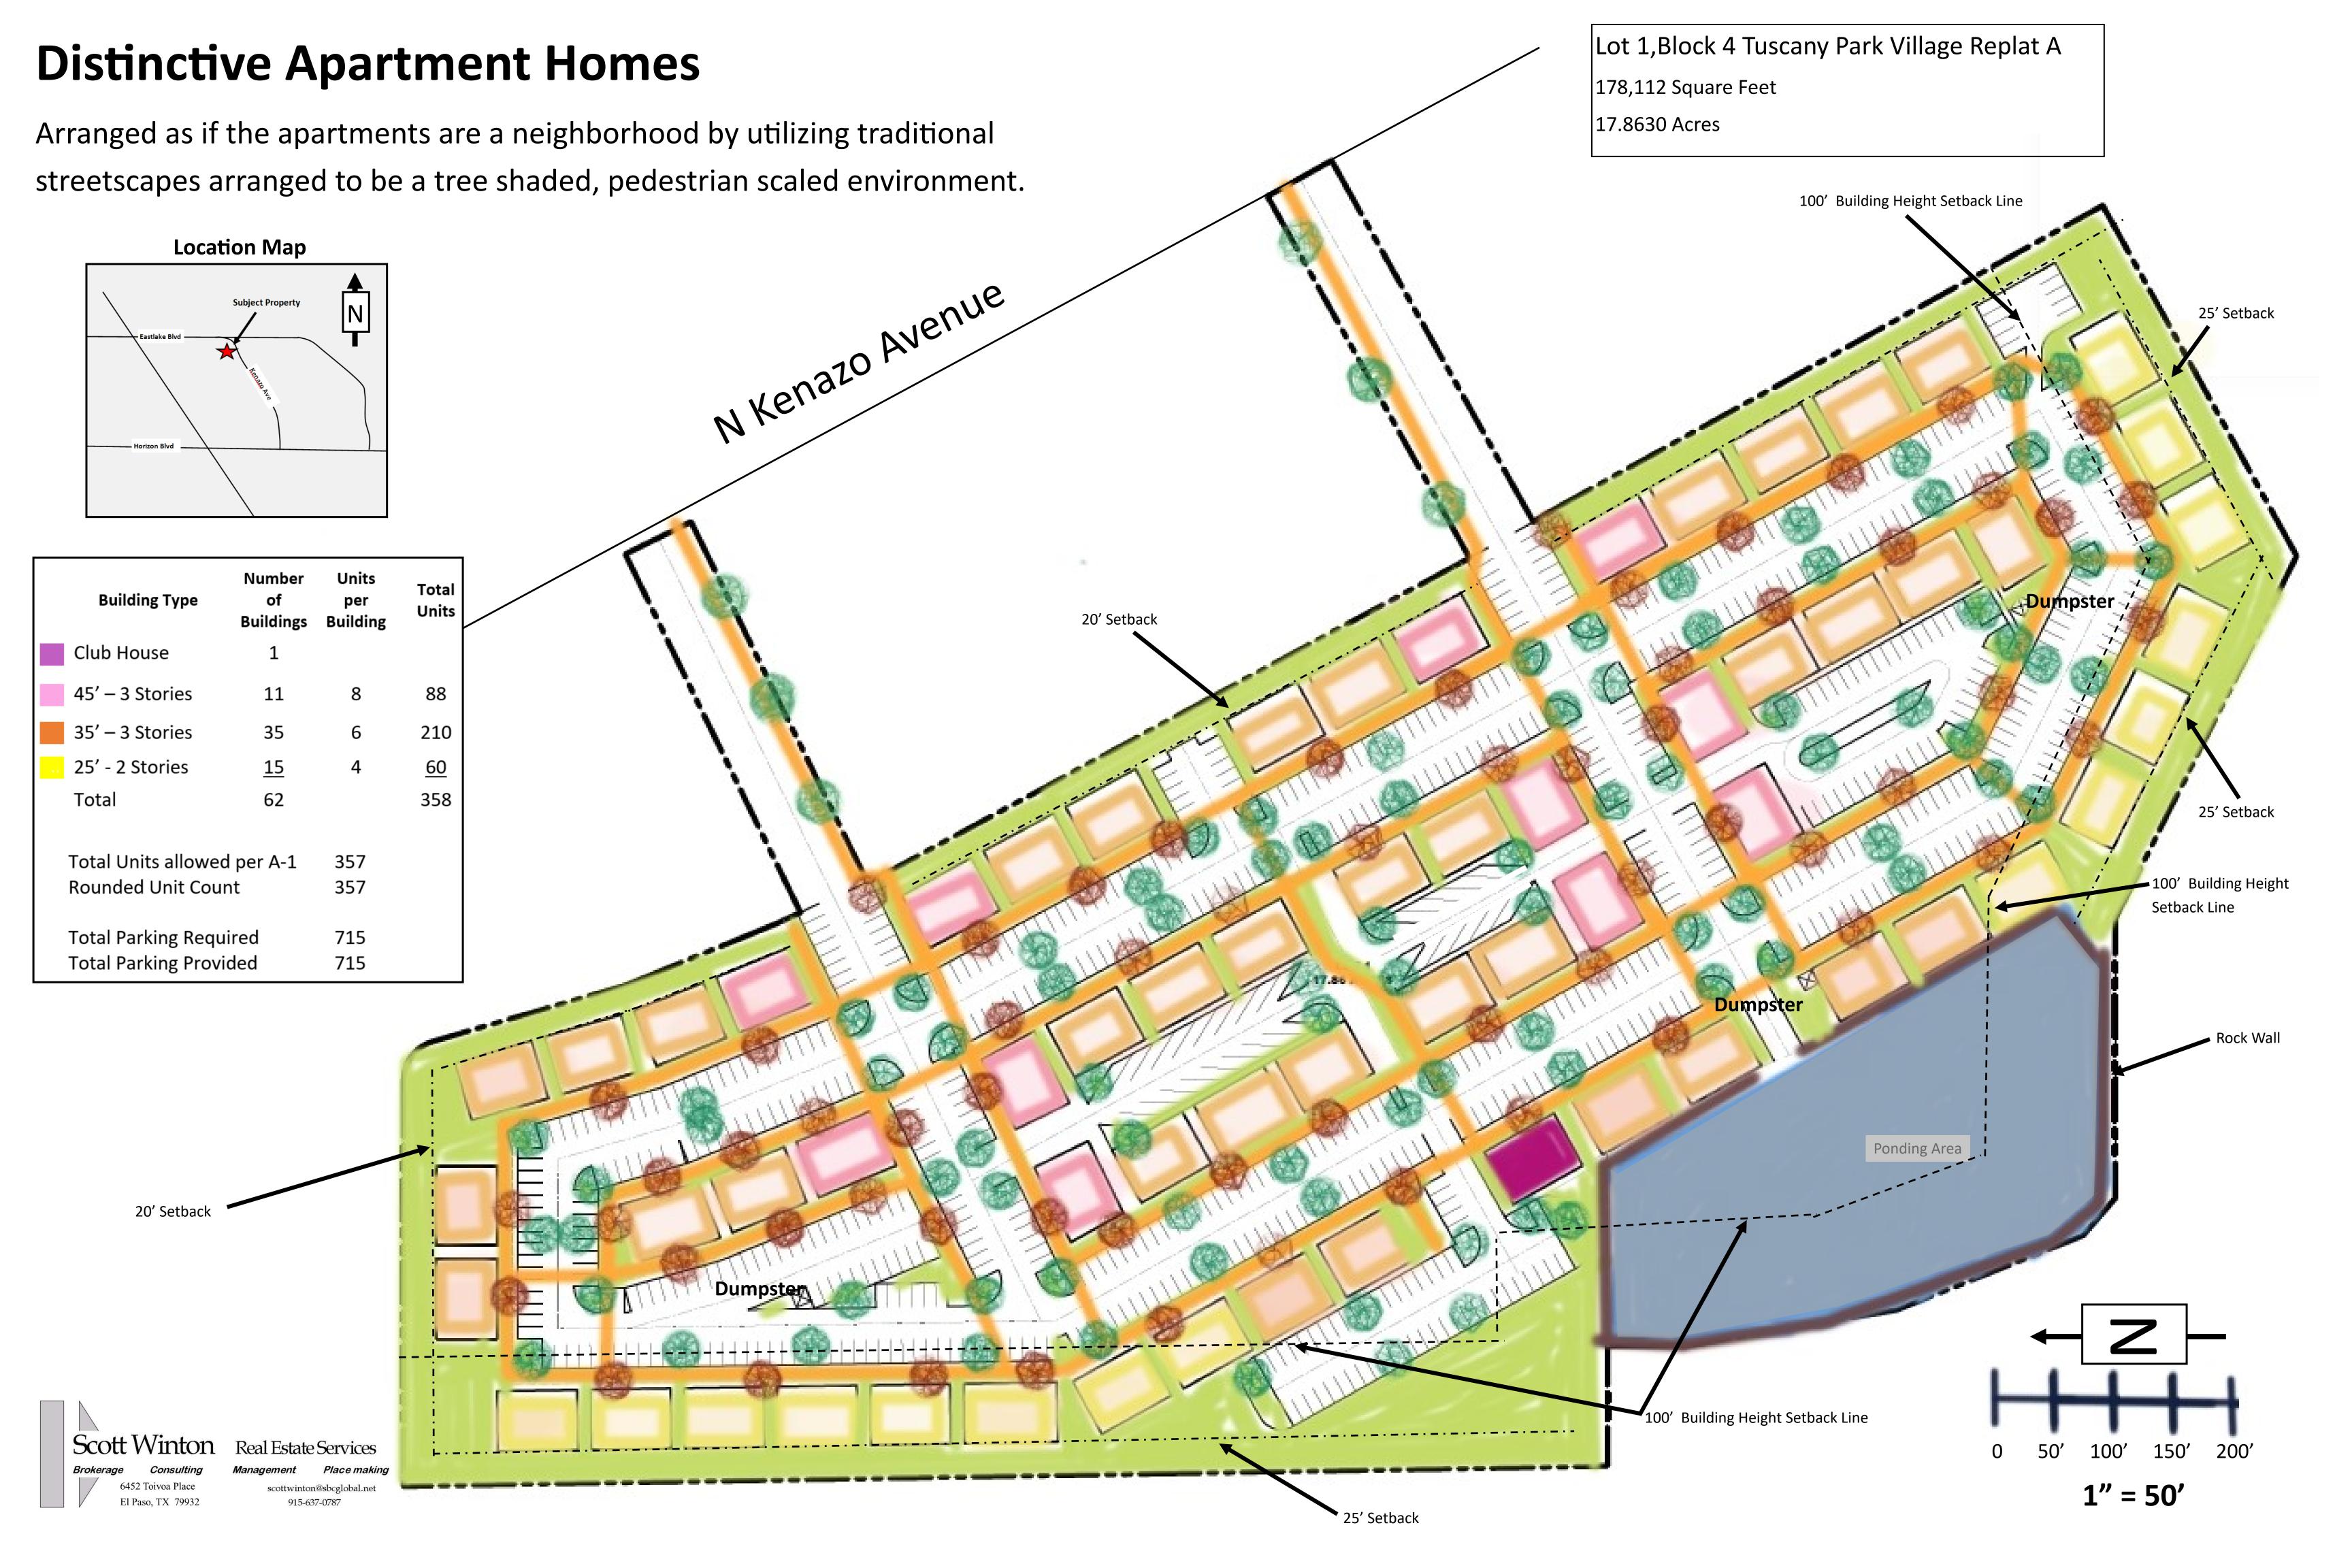

## Landscape Plan

## Landscaping Description.

Proposed landscaping consists of "desert" style with a mix of rocks and gravels as ground cover.

Shrubs and trees will be native specie capable of living with no artificial irrigation.

The planted vegetation will be located along sidewalks and driving lanes to provide a shaded environment. Shrubs will be planted along the base of buildings to enhance the sense of the street scape.

Additional vegetation will be planted in various setbacks and open areas.