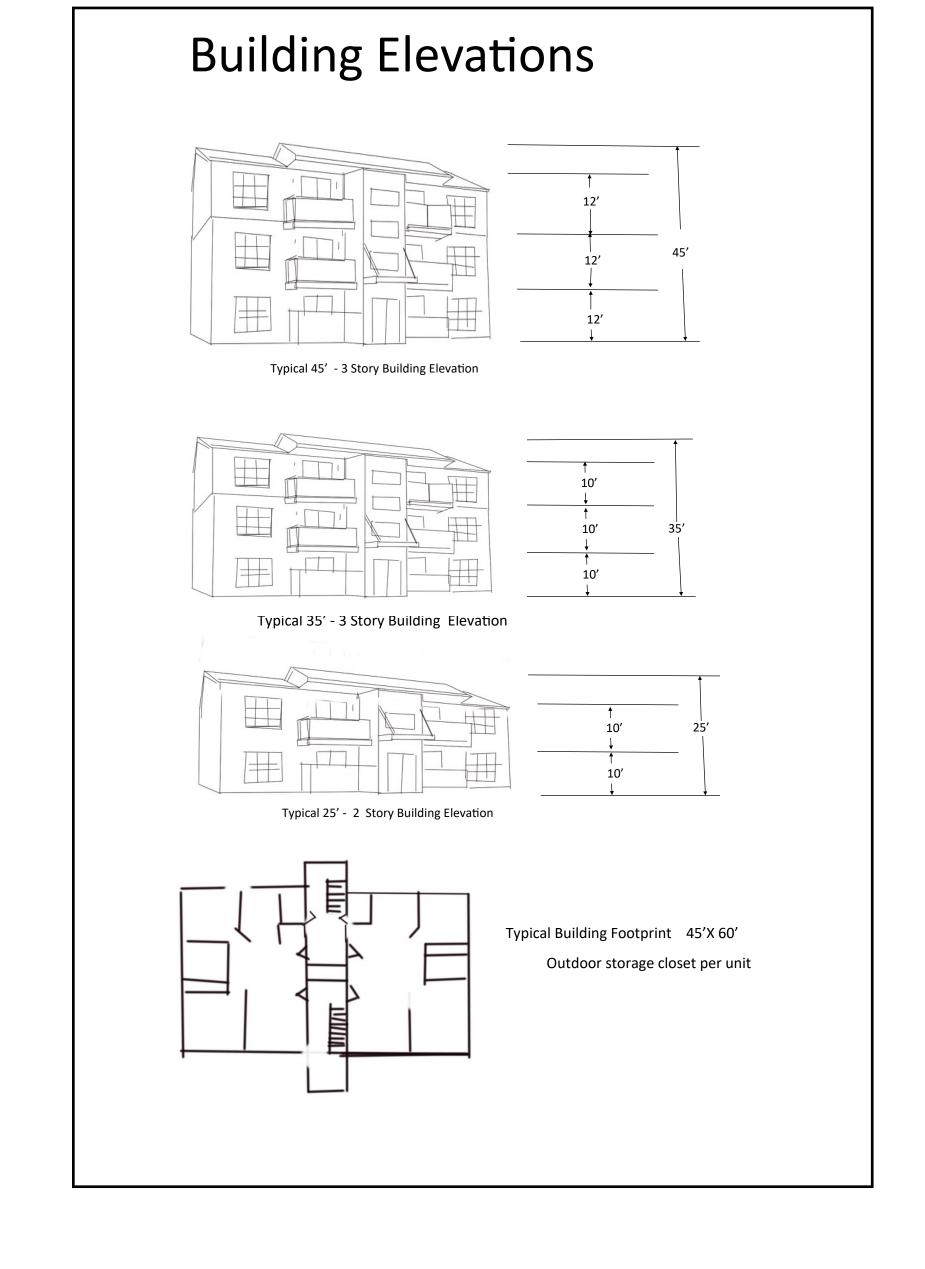

## Landscape Plan

## Landscaping Description.

Proposed landscaping consists of "desert" style with a mix of rocks and gravels as ground cover.

Shrubs and trees will be native specie capable of living with no artificial irrigation.

The drainage infrastructure will be designed to collect and hold rainwater, with conveyance considerations for higher volume storm events.

Limited sod will be provided where necessary for recreational activities.

The planted vegetation will be located along sidewalks and driving lanes to provide a shaded environment. Shrubs will be planted along the base of buildings to enhance the sense of the street scape.

Additional vegetation will be planted in various setbacks and open areas.











Place making

scottwinton@sbcglobal.net 915-637-0787