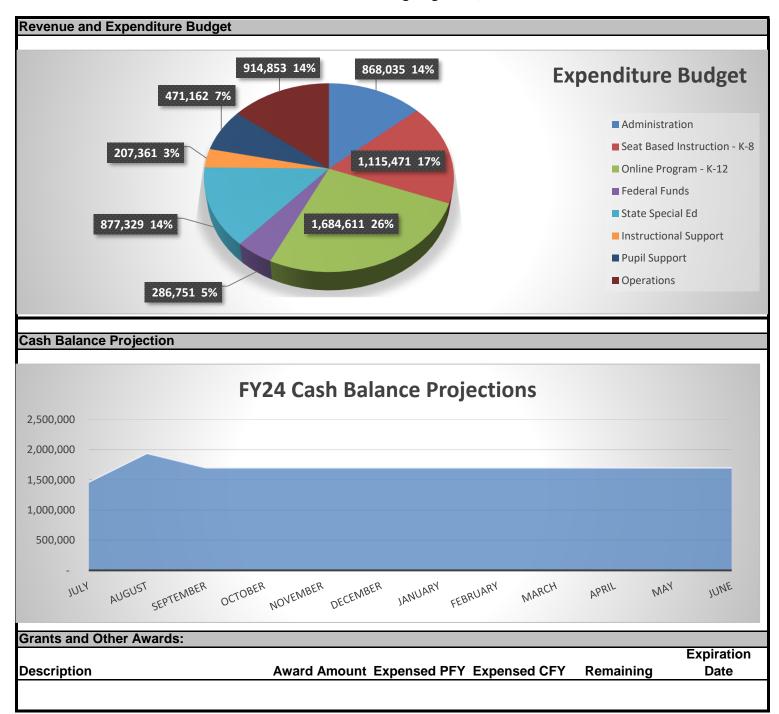

### Financial Dashboard

For the Period Ending August 31, 2023

| Description                             | Month<br>Activity | Year to Date<br>Activity | FY24 Original<br>Budget | % of Budget |
|-----------------------------------------|-------------------|--------------------------|-------------------------|-------------|
|                                         |                   | ADM<br>PPU               | 455.0<br>512.0          |             |
| Fundraiser Revenue                      |                   |                          |                         |             |
| Cost of Fundraiser                      | -                 | -                        | -                       | N/A         |
| Sales of Materials from - Fundraiser    |                   | -                        | -                       | N/A         |
| Total Fundraiser Revenue                | -                 | -                        | -                       | N/A         |
| TOTAL REVENUE                           | 727,368           | 1,109,687                | 6,546,477               | 17%         |
| EXPENDITURES                            |                   |                          |                         |             |
| Administration                          |                   |                          |                         |             |
| Salaries and Wages                      | 34,014            | 48,177                   | 446,270                 | 11%         |
| Benefits                                | 9,036             | 15,851                   | 137,965                 | 11%         |
| Purchased Services                      | 22,043            | 23,936                   | 177,500                 | 13%         |
| Supplies                                | 1,550             | 9,619                    | 66,300                  | 15%         |
| Dues and Miscellaneous                  | 14,275            | 27,658                   | 40,000                  | 69%         |
| Total Administration                    | 80,918            | 125,242                  | 868,035                 | 14%         |
| Seat Based Instruction - K-8            |                   |                          |                         |             |
| Salaries and Wages                      | 65                | 88                       | 743,861                 | 0%          |
| Benefits                                | 26                | 45                       | 256,010                 | 0%          |
| Purchased Services                      | -                 | -                        | 2,400                   | 0%          |
| Supplies                                | 3,827             | 3,913                    | 113,200                 | 3%          |
| Total Seat Based Instruction - K-8      | 3,917             | 4,046                    | 1,115,471               | 0%          |
| Online Program - K-12                   |                   |                          |                         |             |
| Salaries and Wages                      | 360               | 360                      | 1,117,696               | 0%          |
| Benefits                                | 2,211             | 3,286                    | 380,015                 | 1%          |
| Purchased Services                      | -                 | -                        | 500                     | 0%          |
| Supplies                                | 111,308           | 114,101                  | 186,400                 | 61%         |
| Summer Programming                      | - 440.070         | - 447.740                | - 4 004 044             | N/A         |
| Total Online Program - K-12             | 113,878           | 117,748                  | 1,684,611               | 7%          |
| Federal Funds                           |                   |                          |                         |             |
| Title I                                 | -                 | 144                      | 74,219                  | 0%          |
| Title II                                | -                 | -                        | 10,450                  | 0%          |
| Title IV                                | -                 | -                        |                         | N/A         |
| Federal Special Education               | -                 | 69                       | 57,106                  | 0%          |
| CEIS                                    | -                 | -                        | 11,524                  | 0%          |
| Reap                                    | 4 074             | 4.074                    | 27,636                  | 0%          |
| CRRSA Act (ESSER III)                   | 4,371             | 4,371                    | 41,514                  | 11%         |
| ARP Act (ESSER III) COVID Testing Grant | 950               | 1,809                    | 64,303                  | 3%<br>N/A   |
| Expanded Summer Learning                | 3,392             | 3,392                    | -                       | N/A<br>N/A  |
| Total Federal Funds                     | 8,713             | 9,784                    | 286,751                 | 3%          |
| Total Found Fulled                      | 0,713             | 5,104                    | 200,731                 | J /0        |

| Description                                | Month<br>Activity | Year to Date<br>Activity | FY24 Original<br>Budget | % of Budget |
|--------------------------------------------|-------------------|--------------------------|-------------------------|-------------|
|                                            |                   | ADM<br>PPU               | 455.0<br>512.0          |             |
| State Special Ed                           |                   |                          |                         |             |
| Salaries and Wages                         | 7,044             | 10,566                   | 649,684                 | 2%          |
| Benefits                                   | 1,238             | 1,857                    | 181,945                 | 1%          |
| Purchased Services                         | -                 | -                        | 45,700                  | 0%          |
| Supplies                                   |                   | 174                      | -                       | N/A         |
| Total State Special Ed                     | 8,282             | 12,597                   | 877,329                 | 1%          |
| Instructional Support                      |                   |                          |                         |             |
| Salaries and Wages                         | 4,831             | 4,831                    | 45,465                  | 11%         |
| Benefits                                   | 799               | 799                      | 7,003                   | 11%         |
| Purchased Services                         | 1,356             | 3,741                    | 55,800                  | 7%          |
| Supplies                                   | -                 | 72                       | 2,000                   | 4%          |
| Q-Comp                                     |                   | -                        | 97,094                  | 0%          |
| Total Instructional Support                | 6,986             | 9,443                    | 207,361                 | 5%          |
| Pupil Support                              |                   |                          |                         |             |
| Salaries and Wages                         | 72                | 72                       | 129,777                 | 0%          |
| Benefits                                   | 26                | 26                       | 63,670                  | 0%          |
| Purchased Services                         | -                 | -                        | 269,672                 | 0%          |
| Supplies                                   | -                 | 5,962                    | 8,044                   | 74%         |
| Total Pupil Support                        | 98                | 6,059                    | 471,162                 | 1%          |
| Operations                                 |                   |                          |                         |             |
| Salaries and Wages                         | 3,329             | 3,531                    | 48,274                  | 7%          |
| Benefits                                   | 535               | 580                      | 7,435                   | 8%          |
| Purchased Services                         | 9,174             | 15,998                   | 109,500                 | 15%         |
| Facilities Lease                           | 49,129            | 98,258                   | 710,144                 | 14%         |
| Supplies                                   | 5,123             | 5,236                    | 39,500                  | 13%         |
| Total Operations                           | 67,291            | 123,602                  | 914,853                 | 14%         |
| Estimated Audit Accrual - Salaries Payable | -                 | -                        | -                       | N/A         |
| TOTAL EXPENDITURES                         | 290,083           | 408,522                  | 6,425,574               | 6%          |
| NET INCOME - GENERAL EDUCATION FUND        | 437,285           | 701,165                  | 120,903                 |             |
|                                            | 431,203           | 701,100                  | 120,303                 |             |
| FOOD SERVICES FUND                         |                   |                          |                         |             |
| REVENUE                                    |                   |                          |                         |             |
| Total State Revenue                        | -                 | -                        | 53,069                  | 0%          |
| Total Federal Revenue                      | -                 | -                        | 64,278                  | 0%          |
| Total Local Revenue                        | 40                | 40                       | 35,000                  | 0%          |
| TOTAL REVENUE                              | 40                | 40                       | 152,347                 | 0%          |
|                                            |                   |                          |                         |             |

#### Cash Flow Projection Fiscal Year 2024

| Ī              |           | Estimate    | d Receipts b | y Revenue Ca | tegory  |           |           | Estimated | Disbursements |           | Cash       |
|----------------|-----------|-------------|--------------|--------------|---------|-----------|-----------|-----------|---------------|-----------|------------|
|                | Curre     | nt Year     | Prior        | · Year       | Other   | Total     | Estimated | Building  | Estimated     | Total     | Estimated  |
|                | State Aid | Federal Aid | State Aid    | Federal Aid  | Revenue | Receipts  | Payroll   | Lease     | AP            | Disb.     | Balance    |
|                |           |             |              |              |         | -         |           |           |               |           | 1,424,131  |
| Jul 1-15       | 191,361   | -           | 373          | -            | -       | 191,734   | 164,461   | 49,129    | 7,474         | 221,063   | 1,394,802  |
| Jul 16-31      | 190,902   | -           | -            | 79,069       | 493     | 270,464   | 174,972   | -         | 24,167        | 199,139   | 1,466,126  |
| Aug 1-15       | 191,371   | -           | 2,550        | -            | 37,165  | 231,086   | 163,143   | 49,129    | 204,581       | 416,853   | 1,280,359  |
| Aug 16-31      | 191,526   | -           | 296,593      | -            | 311,448 | 799,567   | 126,313   | -         | 10,330        | 136,643   | 1,943,283  |
| Sept 1-15      | 244,355   | 44,058      | -            | -            | 8,459   | 296,872   | 187,302   | 49,129    | 61,473        | 297,904   | 1,942,250  |
| Sept 16-30     | 244,355   | -           | 204,665      | 23,204       | 8,459   | 480,683   | 187,302   | -         | 61,473        | 248,775   | 2,174,158  |
| Oct 1-15       | 244,355   | 44,058      | -            | -            | 8,459   | 296,872   | 187,302   | 49,129    | 61,473        | 297,904   | 2,173,126  |
| Oct 16-31      | 244,355   | -           | 262,338      | 23,204       | 8,459   | 538,357   | 187,302   | -         | 61,473        | 248,775   | 2,462,707  |
| Nov 1-15       | 244,355   | 44,058      | -            | -            | 8,459   | 296,872   | 187,302   | 49,129    | 61,473        | 297,904   | 2,461,674  |
| Nov 16-30      | 244,355   | -           | -            | 23,204       | 8,459   | 276,019   | 187,302   | -         | 61,473        | 248,775   | 2,488,917  |
| Dec 1-15       | 244,355   | 44,058      | -            | -            | 8,459   | 296,872   | 187,302   | 49,129    | 61,473        | 297,904   | 2,487,885  |
| Dec 16-31      | 244,355   | -           | -            | -            | 8,459   | 252,814   | 187,302   | -         | 61,473        | 248,775   | 2,491,924  |
| Jan 1-15       | 244,355   | 44,058      | -            | -            | 8,459   | 296,872   | 187,302   | 49,129    | 61,473        | 297,904   | 1,305,012  |
| Jan 16-31      | 244,355   | -           | 12,854       | -            | 8,459   | 265,668   | 187,302   | -         | 61,473        | 248,775   | 1,274,496  |
| Feb 1-15       | 244,355   | -           | 4,802        | -            | 8,459   | 257,616   | 187,302   | 49,129    | 61,473        | 297,904   | 1,116,367  |
| Feb 15-29      | 244,355   | -           | -            | -            | 8,459   | 252,814   | 187,302   | -         | 61,473        | 248,775   | 1,509,303  |
| Mar 1-15       | 244,355   | -           | -            | -            | 8,459   | 252,814   | 187,302   | 49,129    | 61,473        | 297,904   | 1,417,238  |
| Mar 16-31      | 244,355   | -           | -            | -            | 8,459   | 252,814   | 187,302   | -         | 61,473        | 248,775   | 1,458,864  |
| Apr 1-15       | 244,355   | -           | -            | -            | 8,459   | 252,814   | 187,302   | 49,129    | 61,473        | 297,904   | 1,383,007  |
| Apr 16-30      | 244,355   | -           | 19,418       | -            | 8,459   | 272,232   | 187,302   | -         | 61,473        | 248,775   | 1,382,222  |
| May 1-15       | 244,355   | -           | -            | -            | 8,459   | 252,814   | 187,302   | 49,129    | 61,473        | 297,904   | 1,281,826  |
| May 16-31      | 244,355   | -           | -            | -            | 8,459   | 252,814   | 187,302   | -         | 61,473        | 248,775   | 1,272,304  |
| Jun 1-15       | -         | -           | -            | -            | 8,459   | 8,459     | 187,302   | 49,129    | 61,473        | 297,904   | 1,243,624  |
| Jun 16-30      | 488,710   | -           | -            | -            | 8,459   | 497,169   | 250,000   | -         | 61,473        | 311,473   | 1,424,131  |
| Total Estimate | 5,652,256 | 220,289     | 803,593      | 148,682      | 518,294 | 7,343,114 | 4,437,629 | 589,548   | 1,476,020     | 6,503,197 |            |
|                |           |             |              |              |         |           |           |           |               |           | Net Income |
| FY24 Budget    | 6,280,106 | 351,029     | -            | -            | 186,600 | 6,817,735 | 4,659,502 | 710,144   | 1,327,186     | 6,696,832 | 120,903    |
| FY23 Accruals  | -         | -           | 707,000      | 148,683      | -       | 855,683   | 301,073   | -         | 100,888       | 401,961   |            |
| FY24 Accruals  | (628,011) | (130,740)   | -            | -            | -       | (758,751) | (400,000) | (120,596) | (75,000)      | (595,596) |            |
| Ī              | 5,652,095 | 220,289     | 707,000      | 148,683      | 186,600 | 6,914,667 | 4,560,575 | 589,548   | 1,353,074     | 6,503,197 |            |
| Variance       | 160       | -           | 96,592       | _            | 331,693 | 428,446   | (122,946) | -         | 122,946       | -         |            |