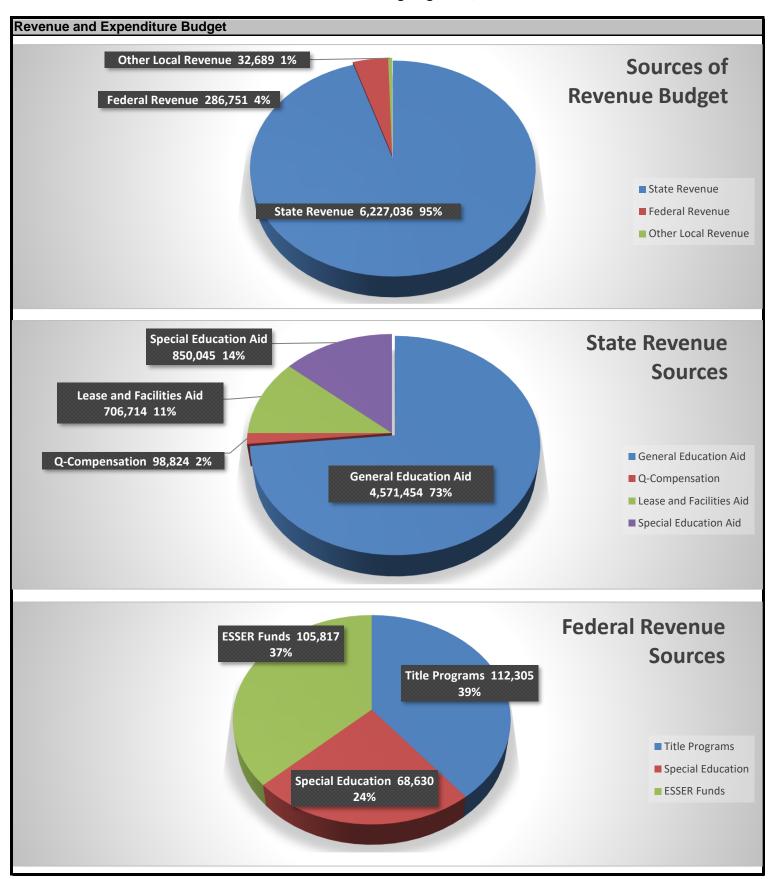

| Description                            | Month<br>Activity | Year to Date<br>Activity | FY24 Original<br>Budget | % of<br>Budget |
|----------------------------------------|-------------------|--------------------------|-------------------------|----------------|
| •                                      | •                 | ADM                      | 455.0                   |                |
|                                        |                   | PPU                      | 512.0                   |                |
| GENERAL EDUCATION FUND                 |                   |                          |                         |                |
| REVENUE                                |                   | -                        | Farmer to al Danas and  | 470/           |
| State Revenue                          |                   | ı                        | Targeted Percent        | 17%            |
| School Trust Endowment                 | _                 | _                        | 19,889                  | 0%             |
| General Education Aid                  | 252,575           | 634,838                  | 4,491,204               | 14%            |
| Library Aid                            | -                 | -                        | 20,000                  | 0%             |
| Student Support Aid                    | -                 | -                        | 20,000                  | 0%             |
| Q-Comp Revenue                         | -                 | -                        | 98,824                  | 0%             |
| Literacy Incentive                     | -                 | -                        | 17,050                  | 0%             |
| State Grant                            | -                 | -                        | 2,819                   | 0%             |
| English Learner Cross Subsidy          | -                 | -                        | 492                     | 0%             |
| Facility Maintenance                   | -                 | -                        | 67,584                  | 0%             |
| Charter School Lease Aid               |                   | -                        | 639,130                 | 0%             |
| State Special Ed Aid                   | 130,322           | 130,322                  | 850,045                 | 15%            |
| Estimated Audit Accrual - State Aid    |                   | -                        | -                       | N/A            |
| Total State Revenue                    | 382,897           | 765,160                  | 6,227,036               | 12%            |
| Federal Revenue                        |                   |                          |                         |                |
| Title I A - CY Academic Achievement    | -                 | -                        | 74,219                  | 0%             |
| Title II - Professional Development    | -                 | -                        | 10,450                  | 0%             |
| Title V - REAP                         | -                 | -                        | 27,636                  | 0%             |
| Federal Special Education              | -                 | -                        | 57,106                  | 0%             |
| Coordinated Early Intervening Services | -                 | -                        | 11,524                  | 0%             |
| ESSER II Funding                       | -                 | -                        | 41,514                  | 0%             |
| ESSER III Funding                      | <del>-</del> _    | -                        | 64,303                  | 0%             |
| Total Federal Revenue                  | -                 | -                        | 286,751                 | 0%             |
| Other Local Revenue                    |                   |                          |                         |                |
| Third Party Billing                    | 1,762             | 1,762                    | 6,405                   | 28%            |
| Field Trip Revenue - Secondary         | -                 | -                        | 150                     | 0%             |
| Interest Earned                        | 61                | 116                      | 500                     | 23%            |
| Rent                                   | 1,300             | 1,300                    | 3,000                   | 43%            |
| Donations                              | 50                | 50                       | 4,482                   | 1%             |
| Supplemental Revenue                   | -                 | -                        | 5,094                   | 0%             |
| E-Rate                                 | -                 | -                        | 5,659                   | 0%             |
| Miscellaneous                          | 341,299           | 341,299                  | 4,000                   | 8532%          |
| Supplemental Revenue - Online Billings | -                 | -                        | 3,400                   | 0%             |
| Total Local Revenue                    | 344,471           | 344,527                  | 32,689                  | 1054%          |