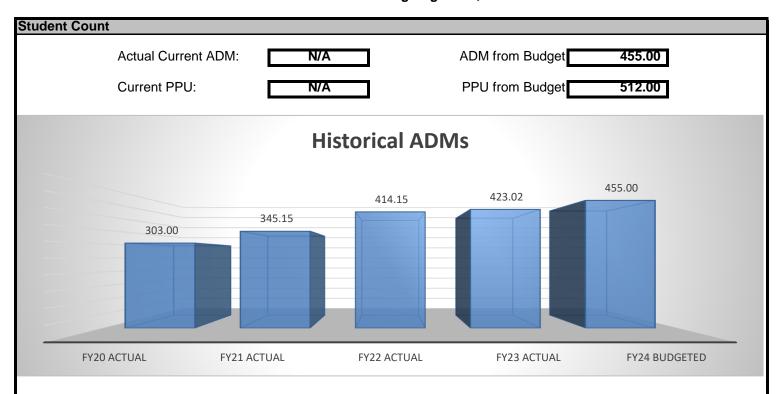

#### Overview

Currently, the School has enrollment of approximately 432 students, with 9 of these students participating in the PSEO program. This is number is lower than the budgeted ADMs of 455, however the Online Program has historically grown throughout the fall. The Finance Committee feels the School will achieve the enrollment goal of over 455 students. The Committee with review enrollment and any other changes in the October meeting to determine what budget revisions are necessary. The State is paying the School off of 455 ADMs and this number has been updated to reflect the current enrollment to ensure the School is being paid accurately throughout the year.