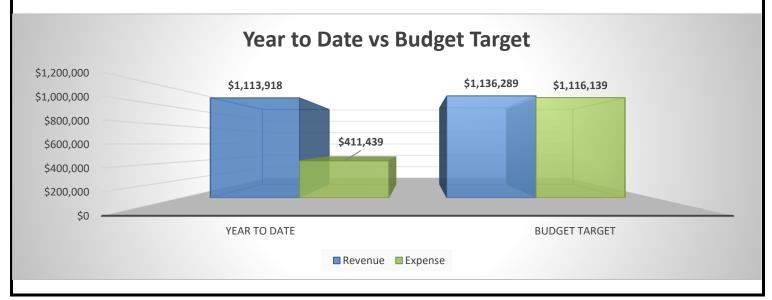

#### Income Statement Summary

August is the second month of the fiscal year and it is considered to be 17% of the way through the budget year. There has been 16% of the Revenue budget received and 6% of the Expenditure budget has been spent.

#### YTD to Budget Comparison

|                        | Year to Date |     | Budget Target |     |
|------------------------|--------------|-----|---------------|-----|
| Revenue                | \$1,113,918  | 16% | \$1,136,289   | 17% |
| Expense                | \$411,439    | 6%  | \$1,116,139   | 17% |
| Change in Fund Balance | \$702,479    |     | \$20,150      |     |