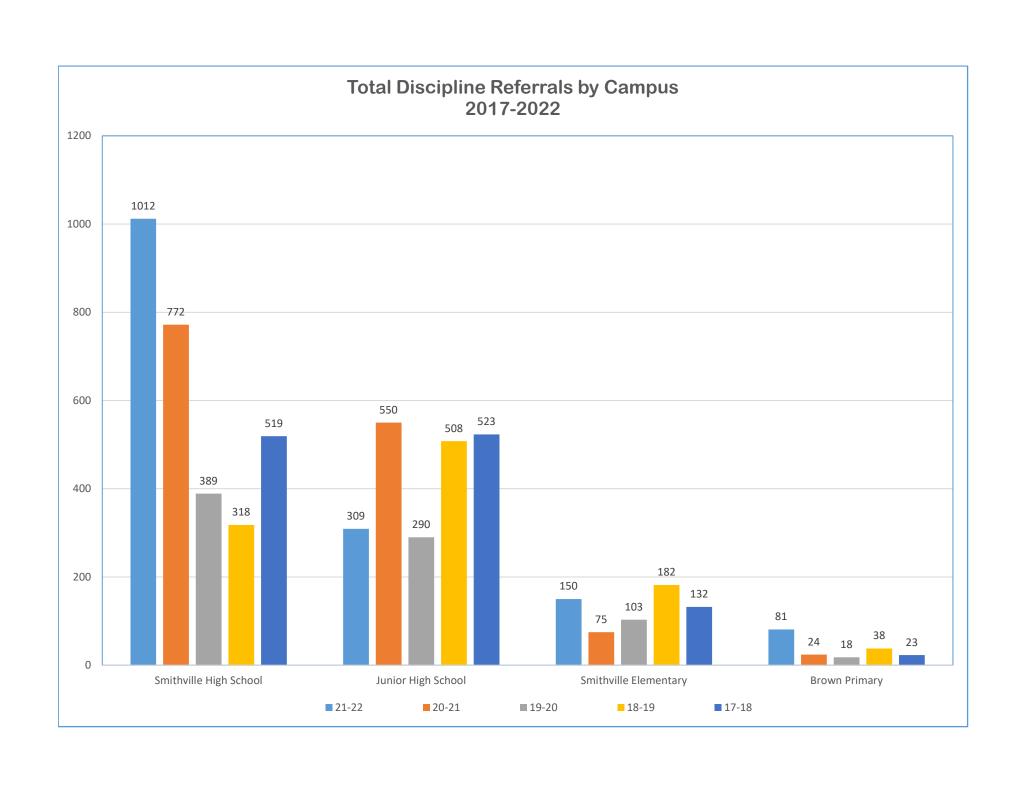

| Campus Totals By Year: | 21-22 | 20-21 | 19-20 | 18-19 | 17-18 |
|------------------------|-------|-------|-------|-------|-------|
| Smithville High School | 1012  | 772   | 389   | 318   | 519   |
| Junior High School     | 309   | 550   | 290   | 508   | 523   |
| Smithville Elementary  | 150   | 75    | 103   | 182   | 132   |
| Brown Primary          | 81    | 24    | 18    | 38    | 23    |