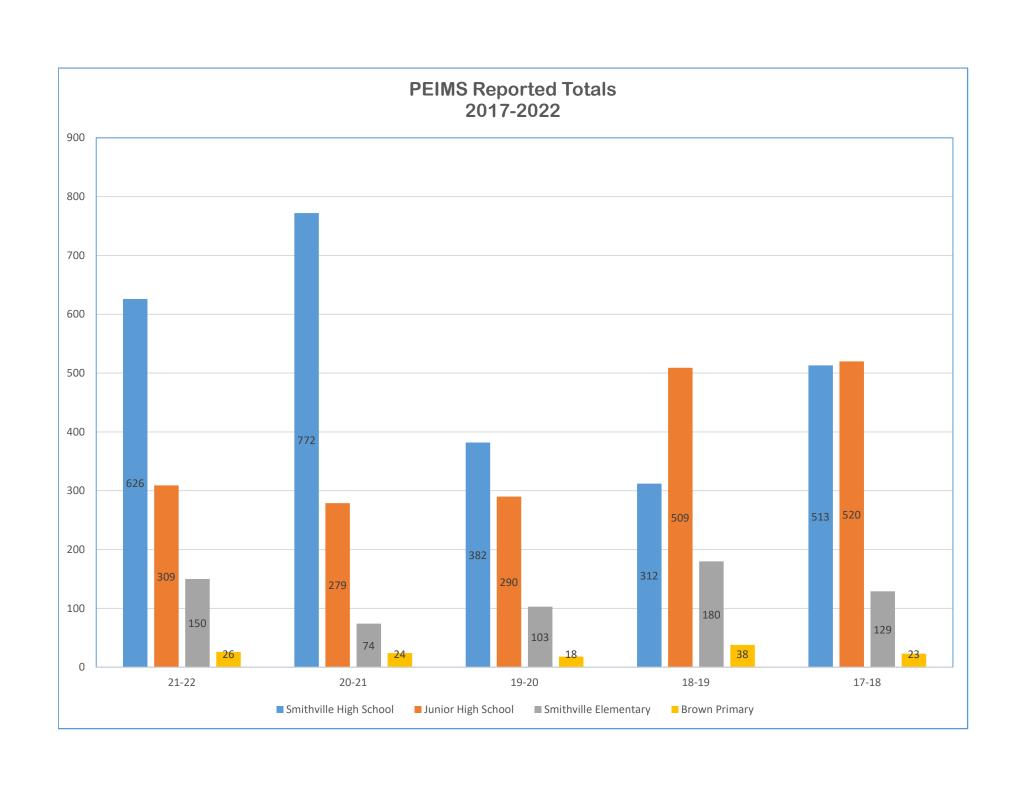

| PEIMS Report Codes Only | 21-22 | 20-21 | 19-20 | 18-19 | 17-18 |
|-------------------------|-------|-------|-------|-------|-------|
| Smithville High School  | 626   | 772   | 382   | 312   | 513   |
| Junior High School      | 309   | 279   | 290   | 509   | 520   |
| Smithville Elementary   | 150   | 74    | 103   | 180   | 129   |
| Brown Primary           | 26    | 24    | 18    | 38    | 23    |