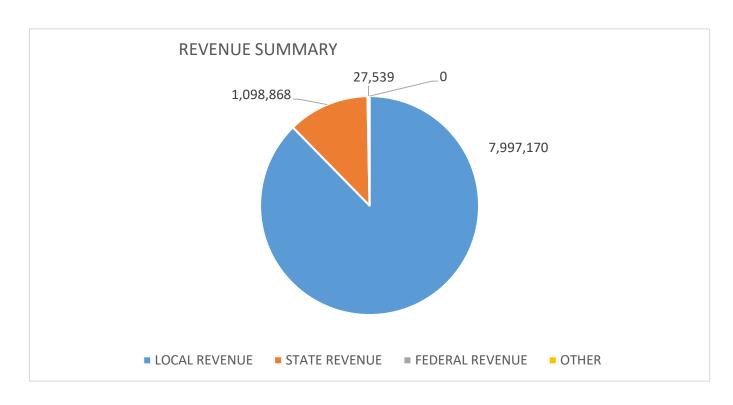

# GALVESTON ISD GENERAL FUND REVENUES BY MAJOR OBJECT AS OF 11-30-2020

|    |                 | 2020-2021 Revised<br>Budget | Monthly Receipts<br>11/30/2020 | FYTD Receipts<br>11/30/2020 | 2020-2021 FYTD<br>(Under)/Over Budget |
|----|-----------------|-----------------------------|--------------------------------|-----------------------------|---------------------------------------|
| 57 | LOCAL REVENUE   | 80,736,321                  | 6,774,058                      | 7,997,170                   | (72,739,151)                          |
| 58 | STATE REVENUE   | 10,941,421                  | 291,399                        | 1,098,868                   | (9,842,553)                           |
| 59 | FEDERAL REVENUE | 875,000                     | 13,883                         | 27,539                      | (847,461)                             |
| 79 | OTHER           | 0                           | 0                              | 0                           | -                                     |
|    |                 | 92,552,742                  | 7,079,340                      | 9,123,577                   | (83,429,165)                          |
|    |                 | % COLLECTED                 | 9.9%                           |                             |                                       |