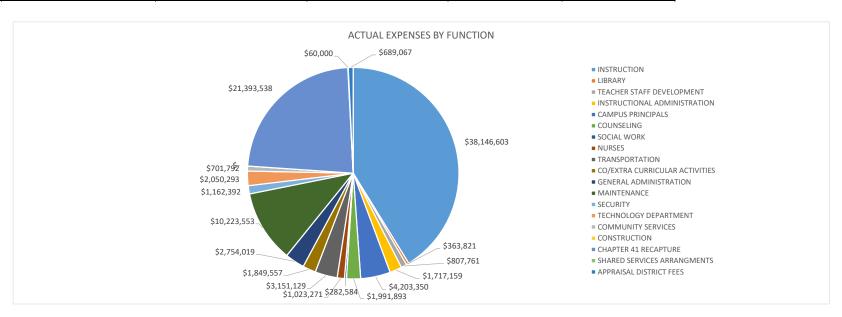

## GALVESTON ISD GENERAL FUND EXPENDITURES BY FUNCTION AS OF 11/30/2020

|          |                                |                                 |                                | Encumbered       |                      |                                   |
|----------|--------------------------------|---------------------------------|--------------------------------|------------------|----------------------|-----------------------------------|
| Function | Function                       | Revised Budget November 2020-21 | FYTD Activity November 2020-21 | November 2020-21 | Expense + Encumbered | Unencumbered Bal November 2020-21 |
| 11       | INSTRUCTION                    | \$ 38,146,603                   | \$ 9,150,544                   | \$ 408,766       | \$ 9,559,310         | \$ (28,587,293)                   |
| 12       | LIBRARY                        | \$ 363,821                      | \$ 71,629                      | \$ 3,796         | \$ 75,425            | \$ (288,396)                      |
| 13       | TEACHER STAFF DEVELOPMENT      | \$ 807,761                      | \$ 181,051                     | \$ 15,516        | \$ 196,567           | \$ (611,194)                      |
| 21       | INSTRUCTIONAL ADMINISTRATION   | \$ 1,717,159                    | \$ 356,506                     | \$ 7,042         | \$ 363,548           | \$ (1,353,611)                    |
| 23       | CAMPUS PRINCIPALS              | \$ 4,203,350                    | \$ 984,341                     | \$ 12,150        | \$ 996,491           | \$ (3,206,859)                    |
| 31       | COUNSELING                     | \$ 1,991,893                    | \$ 435,783                     | \$ 22,263        | \$ 458,046           | \$ (1,533,847)                    |
| 32       | SOCIAL WORK                    | \$ 282,584                      | \$ 64,258                      | \$ -             | \$ 64,258            | \$ (218,326)                      |
| 33       | NURSES                         | \$ 1,023,271                    | \$ 201,976                     | \$ 42,155        | \$ 244,131           | \$ (779,140)                      |
| 34       | TRANSPORTATION                 | \$ 3,151,129                    | \$ 652,671                     | \$ 61,871        | \$ 714,542           | \$ (2,436,587)                    |
| 36       | CO/EXTRA CURRICULAR ACTIVITIES | \$ 1,849,557                    | \$ 417,432                     | \$ 97,014        | \$ 514,446           | \$ (1,335,111)                    |
| 41       | GENERAL ADMINISTRATION         | \$ 2,754,019                    | \$ 789,039                     | \$ 241,658       | \$ 1,030,697         | \$ (1,723,322)                    |
| 51       | MAINTENANCE                    | \$ 10,223,553                   | \$ 1,530,196                   | \$ 882,182       | \$ 2,412,378         | \$ (7,811,175)                    |
| 52       | SECURITY                       | \$ 1,162,392                    | \$ 305,697                     | \$ 40,729        | \$ 346,426           | \$ (815,966)                      |
| 53       | TECHNOLOGY DEPARTMENT          | \$ 2,050,293                    | \$ 517,242                     | \$ 46,794        | \$ 564,036           | \$ (1,486,257)                    |
| 61       | COMMUNITY SERVICES             | \$ 701,792                      | \$ 120,695                     | \$ 354,082       | \$ 474,777           | \$ (227,015)                      |
| 81       | CONSTRUCTION                   | \$ -                            | \$ -                           | \$ -             | \$ -                 | \$ -                              |
| 91       | CHAPTER 41 RECAPTURE           | \$ 21,393,538                   | \$ -                           | \$ -             | \$ -                 | \$ (21,393,538)                   |
| 93       | SHARED SERVICES ARRANGMENTS    | \$ 60,000                       | \$ -                           |                  | \$ -                 | \$ (60,000)                       |
| 99       | APPRAISAL DISTRICT FEES        | \$ 689,067                      | \$ 172,267                     | \$ 516,800       | \$ 689,067           | \$ -                              |
|          |                                | \$ -                            | \$ -                           | \$ -             | \$ -                 |                                   |
|          |                                |                                 |                                |                  | \$ -                 |                                   |
|          | COLUMN TOTALS                  | \$ 92,571,782                   | \$ 15,951,327                  | \$ 2,752,818     | \$ 18,704,145        | \$ (73,867,637)                   |
|          | EXPENDITURES AS A % OF BUDGET  |                                 | 17.23%                         |                  | 20.21%               |                                   |