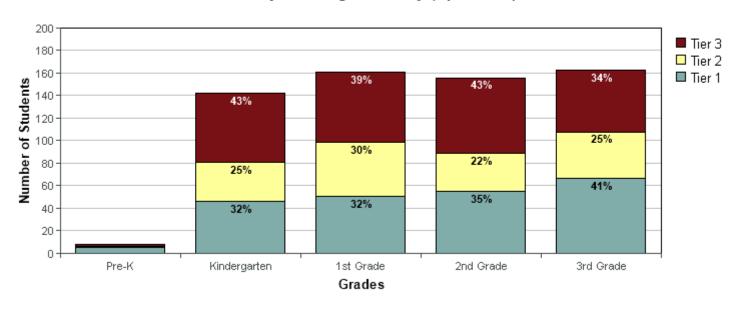

### **Executive Summary**

## in April for Browning Public Schools



2017/2018 School Year as of Fri May 25 2018 02:23:29 PM (-06:00)

Below you will find ISIP™ data from **Browning Public Schools** that has been collected for **April**. The students' score is used as the dividing line to determine students potentially at risk.

#### ISIP Early Reading Summary (April 2018)



Total number of students who have been assessed using ISIP Early Reading in April: 630 ISIP Advanced Reading Summary (April 2018)



Total number of students who have been assessed using ISIP Advanced Reading in April: 621

# ISIP Early Reading - Skill Growth by Tier Level - Overall Reading



## ISIP Advanced Reading - Skill Growth by Tier Level - Overall Reading