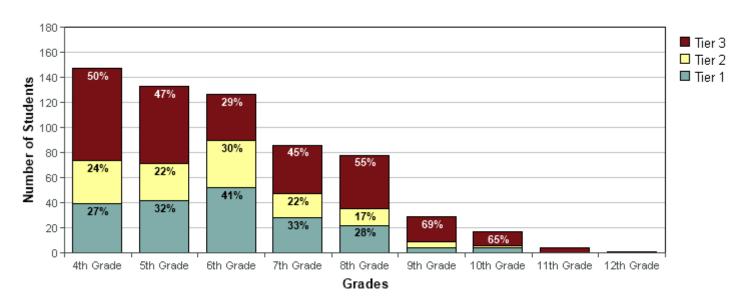

### **Executive Summary**

## in April for Browning Public Schools



2017/2018 School Year as of Fri May 25 2018 02:23:29 PM (-06:00)

Below you will find ISIP™ data from **Browning Public Schools** that has been collected for **April**. The students' score is used as the dividing line to determine students potentially at risk.

#### ISIP Early Reading Summary (April 2018)



Total number of students who have been assessed using ISIP Early Reading in April: 630 ISIP Advanced Reading Summary (April 2018)



Total number of students who have been assessed using ISIP Advanced Reading in April: 621

# ISIP Early Reading - Skill Growth by Tier Level - Overall Reading



## ISIP Advanced Reading - Skill Growth by Tier Level - Overall Reading