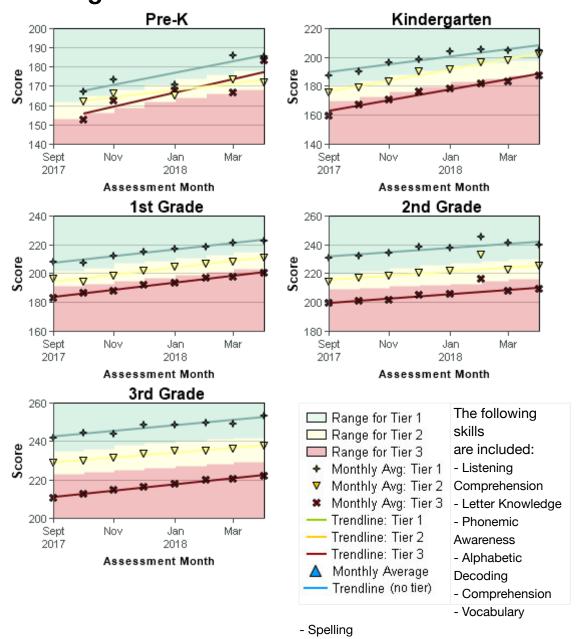

### **Executive Summary**

## in April for Browning Public Schools



2017/2018 School Year as of Fri May 25 2018 02:23:29 PM (-06:00)

Below you will find ISIP™ data from **Browning Public Schools** that has been collected for **April**. The students' score is used as the dividing line to determine students potentially at risk.

#### ISIP Early Reading Summary (April 2018)



Total number of students who have been assessed using ISIP Early Reading in April: 630 ISIP Advanced Reading Summary (April 2018)



Total number of students who have been assessed using ISIP Advanced Reading in April: 621

# ISIP Early Reading - Skill Growth by Tier Level - Overall Reading



## ISIP Advanced Reading - Skill Growth by Tier Level - Overall Reading