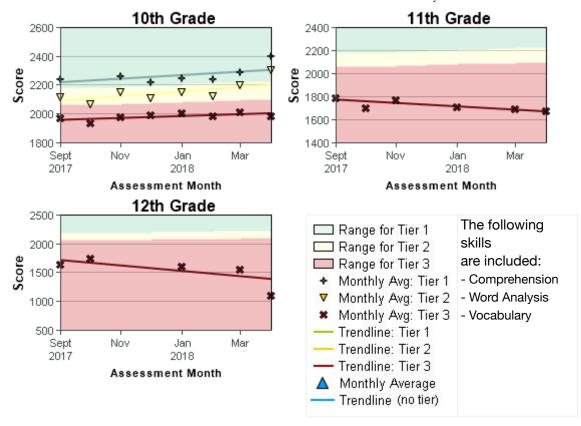

### **Executive Summary**

## in April for Browning Public Schools



2017/2018 School Year as of Fri May 25 2018 02:23:29 PM (-06:00)

Below you will find ISIP™ data from **Browning Public Schools** that has been collected for **April**. The students' score is used as the dividing line to determine students potentially at risk.

#### ISIP Early Reading Summary (April 2018)



Total number of students who have been assessed using ISIP Early Reading in April: 630 ISIP Advanced Reading Summary (April 2018)



Total number of students who have been assessed using ISIP Advanced Reading in April: 621

# ISIP Early Reading - Skill Growth by Tier Level - Overall Reading



## ISIP Advanced Reading - Skill Growth by Tier Level - Overall Reading