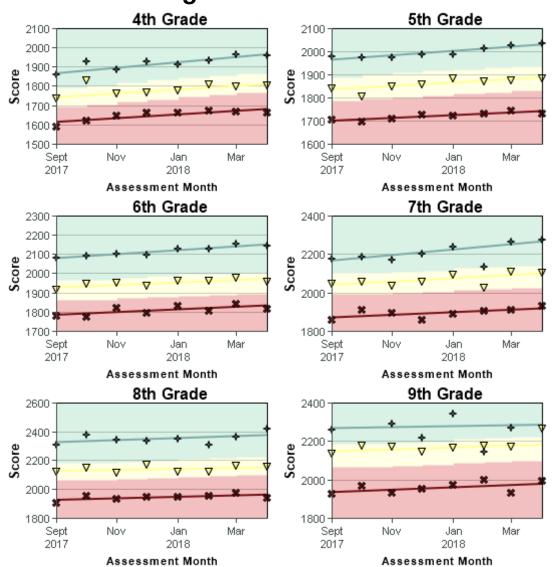

### **Executive Summary**

## in April for Browning Public Schools



2017/2018 School Year as of Fri May 25 2018 02:23:29 PM (-06:00)

Below you will find ISIP™ data from **Browning Public Schools** that has been collected for **April**. The students' score is used as the dividing line to determine students potentially at risk.

#### ISIP Early Reading Summary (April 2018)



Total number of students who have been assessed using ISIP Early Reading in April: 630 ISIP Advanced Reading Summary (April 2018)



Total number of students who have been assessed using ISIP Advanced Reading in April: 621

# ISIP Early Reading - Skill Growth by Tier Level - Overall Reading



## ISIP Advanced Reading - Skill Growth by Tier Level - Overall Reading