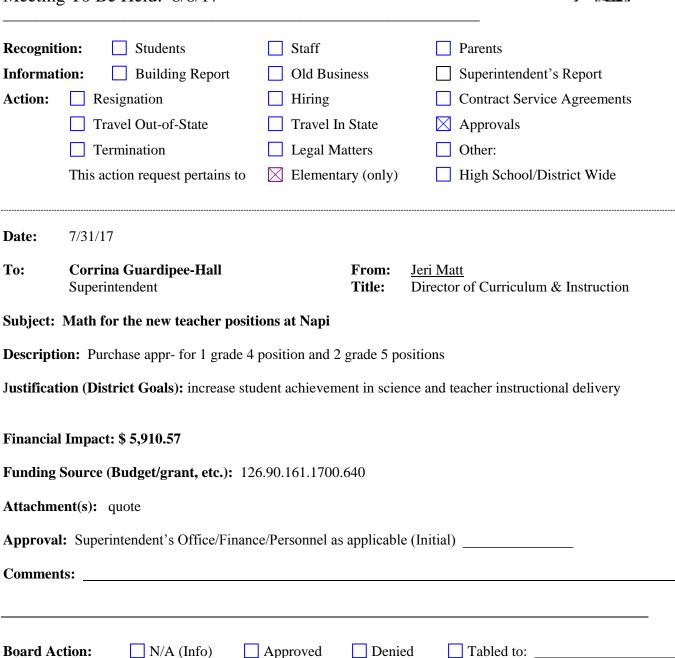

# Browning Public Schools Board Agenda Request

Meeting To Be Held: 8/8/17

## **Browning School District 9** enVision

## School Information:

### BROWNING PUBLIC SCHOOLS

School/District Name

129 1ST AVENUE SE

BROWNING, MT 59417

City / State / ZIP

Phone Number

| Purchase Summary                       |             |                |  |  |  |  |  |
|----------------------------------------|-------------|----------------|--|--|--|--|--|
| Description                            | Amount Free | Amount Charged |  |  |  |  |  |
| enVision Math Common Core 2012 Grade 4 | \$1,696.35  | \$3,648.50     |  |  |  |  |  |
| enVision Math Common Core 2012 Grade 5 | \$890.63    | \$1,824.25     |  |  |  |  |  |
| Subtotal                               | \$2,586.98  | \$5,472.75     |  |  |  |  |  |
| Shipping & Handling                    | \$437.8     |                |  |  |  |  |  |
| Total                                  | \$5,910.5   |                |  |  |  |  |  |

- \* Prices effective through Sept. 30, 2018.

  \*\*\* Prices do not include applicable taxes.

  \*\*\*\* Titles are subject to change without notice.

To Order: Customer Service

https://pearsonnacommunity.force.com/support/s/pearson-order-form

Phone: 1-800-848-9500

Fax: 1-877-260-2530 Online at OASIS: http://k12oasis.pearson.com

ALWAYS LEARNING

ucontch\_S00000377 07/31/2017