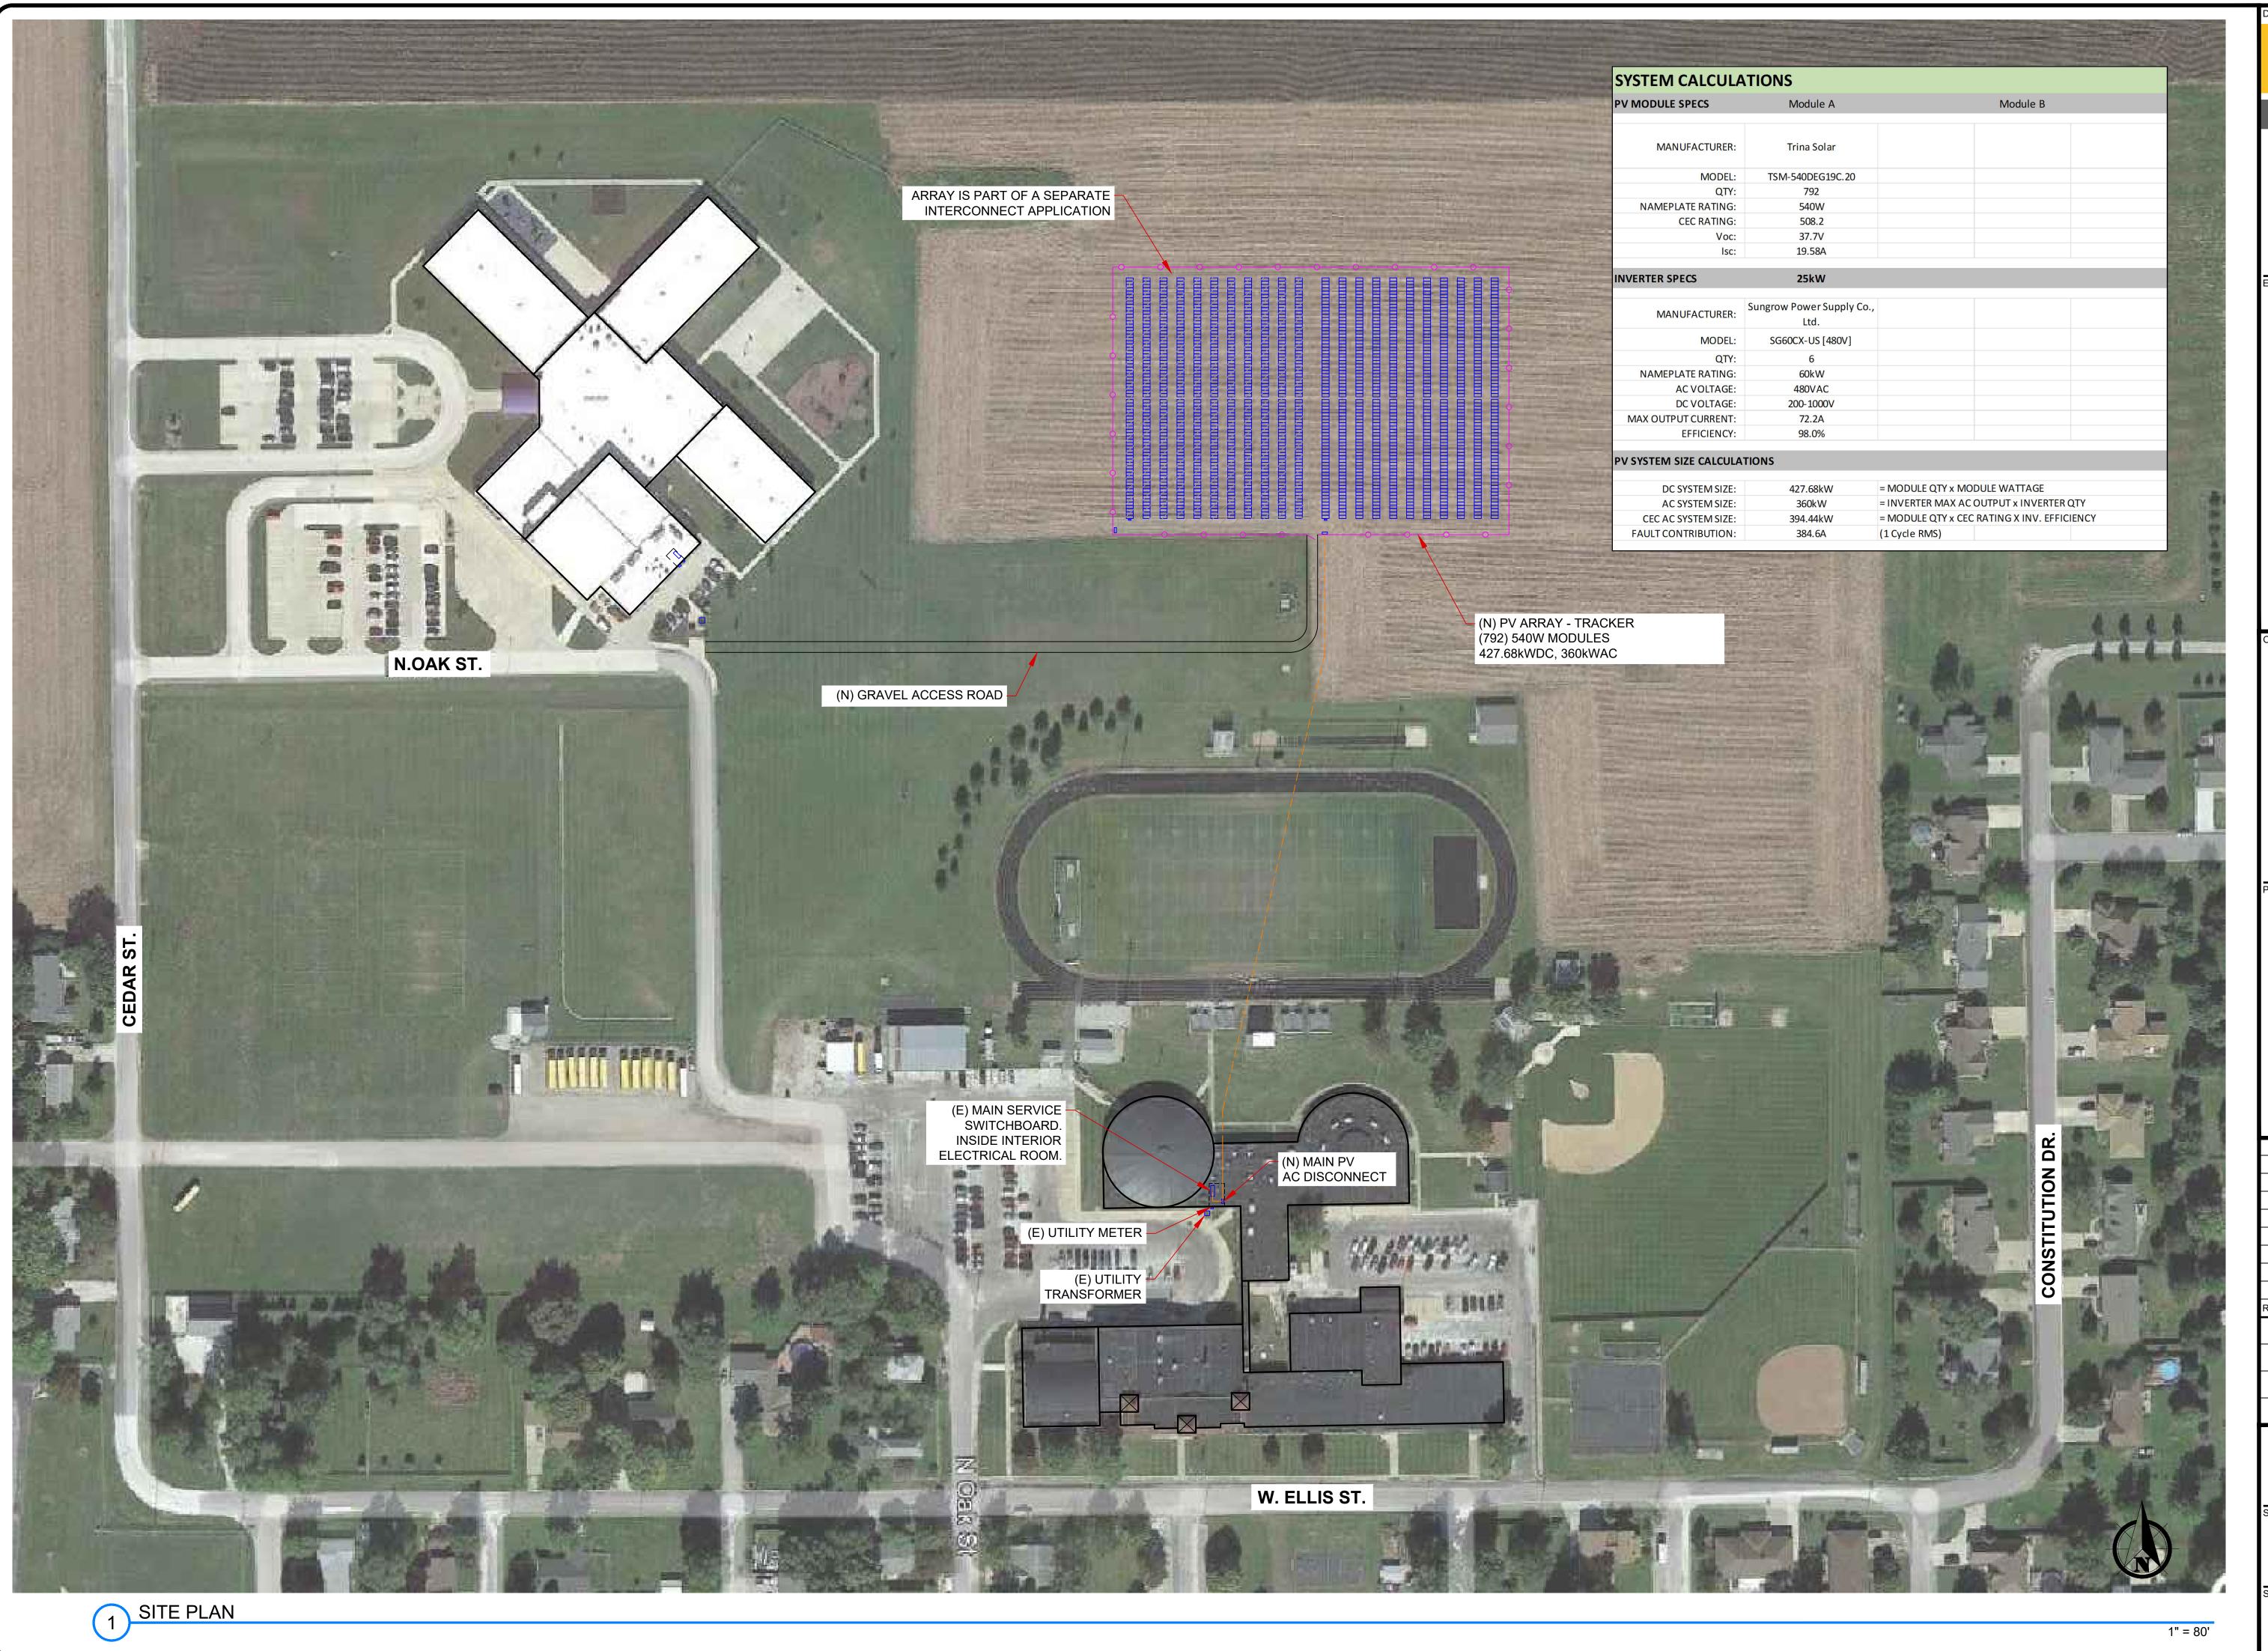

DEVELOPER TRITEC AMERICAS TRITEC AMERICAS 888 PROSPECT ST. LA JOLLA, CA 92037 PH (619) 363-3080 THE INFORMATION IN THIS DRAWING IS CONFIDENTIAL AND PROPRIETARY. ANY REPRODUCTION, DISCLOSURE, OR USE THEREOF IS PROHIBITED WITHOUT THE WRITTEN CONSENT OF TRITEC AMERICAS. ENGINEER OF RECORD THIS WORK WAS PREPARED BY ME OR UNDER MY SUPERVISION AND CONSTRUCTION OF THIS PROJECT WILL BE UNDER MY OBSERVATION. OWNER / CLIENT **NEW BERLIN JR** HIGH 300 N ELLIS ST NEW BERLIN, IL 62670 PROJECT LOCATION **NEW BERLIN JR** HIGH 300 N ELLIS ST NEW BERLIN, IL 62670 APN: TBD IC DESIGN A 8/23/2020 REV DATE DESCRIPTION DATE 8/25/21 PROJECT NUMBER 22-1200034 PROJECT DAVIS JOLLEY MANAGER PROJECT ENGINEER CHRIS PETTIGREW INTERCONNECT SHEET TITLE MASTER SITE PLAN SHEET NUMBER

G301