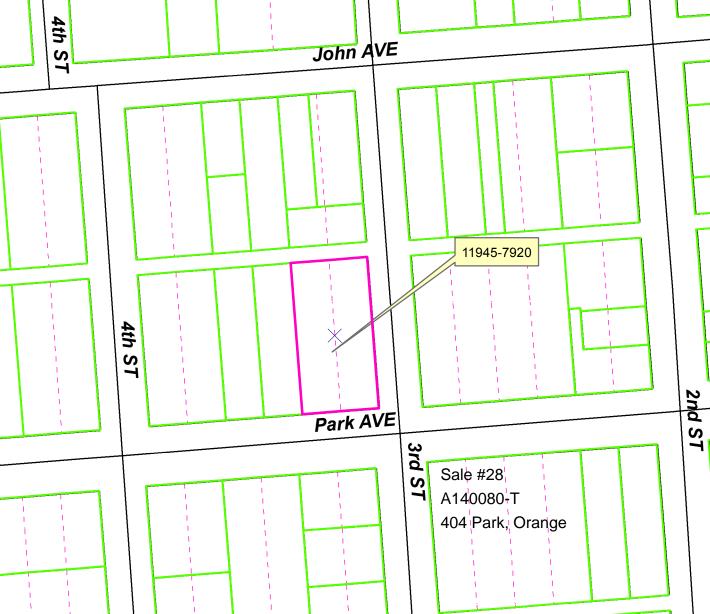

|    | ACCOUNT #     | SUIT/CASE # | PROPERTY LOCATION |
|----|---------------|-------------|-------------------|
| 1. | 011945-007920 | A140080-T   | 404 Park, Orange  |

The County Commissioner's Court gave County approval for the acceptance of the above listed bid property. Your assistance in presenting this information to your governing body and insuring that it gets placed on the agenda for action will be appreciated. Once presented please complete and fax the attached form indicating the action taken.

> RE: Bid on trust property described as: Lot 1 & 2 Blk 115 Sheldon 404 Park, Orange Account #: 011945-007920 Suit #: A140080-T Orange County, ET AL vs Henry Lee Reed, ET AL Date of Sale: April 7, 2015