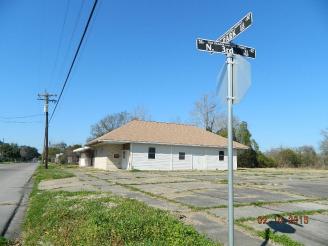

|    | ACCOUNT #     | SUIT/CASE # | PROPERTY LOCATION |
|----|---------------|-------------|-------------------|
| 1. | 011945-007920 | A140080-T   | 404 Park, Orange  |

The County Commissioner's Court gave County approval for the acceptance of the above listed bid property. Your assistance in presenting this information to your governing body and insuring that it gets placed on the agenda for action will be appreciated. Once presented please complete and fax the attached form indicating the action taken.

> RE: Bid on trust property described as: Lot 1 & 2 Blk 115 Sheldon 404 Park, Orange Account #: 011945-007920 Suit #: A140080-T Orange County, ET AL vs Henry Lee Reed, ET AL Date of Sale: April 7, 2015

ALL PHOTOS OF TAX SALE PROPERTIES ARE PROVIDED FOR ADDITIONAL INFORMATIONAL PURPOSES ONLY. PHOTOS AND/OR FOR SALE SIGNS POSTED ON PROPERTY MAY NOT FULLY AND/OR COMPLETELY IDENTIFY THE PROPERTY SUBJECT TO THE FORECLOSURE SALE. ALL PROSPECTIVE BIDDERS SHOULD INDEPENDENTLY SATISFY THEMSELVES AS TO THE EXACT PROPERTY TO BE SOLD BY REVIEWING THE INFORMATION CONTAINED IN THE SPECIFIC JUDGEMENT AND THE DEED RECORDS OF ORANGE COUNTY, TX.