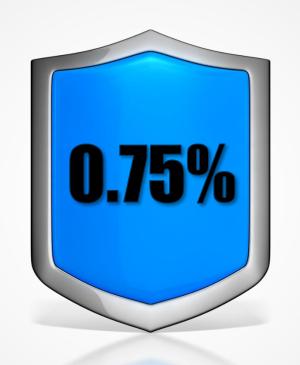

#### **EAV VARIANCE**

If there is variance in the EAV from what has been estimated, the use of a 0.75% Safeguard will provide for flexibility in redistributing funds should an individual fund rate limit be reached.

# NEW PROPERTY VARIANCE

If New Property is higher than estimated, the use of a 0.75% Safeguard will provide for the levy to collect these new tax dollars and for the receipts to be allocated to the identified funds.

2020 Tax Levy Design uses an estimate of \$10,000,000 in New Property A 0.75% Safeguard would capture all revenue of up to \$21,475,000 in New Property