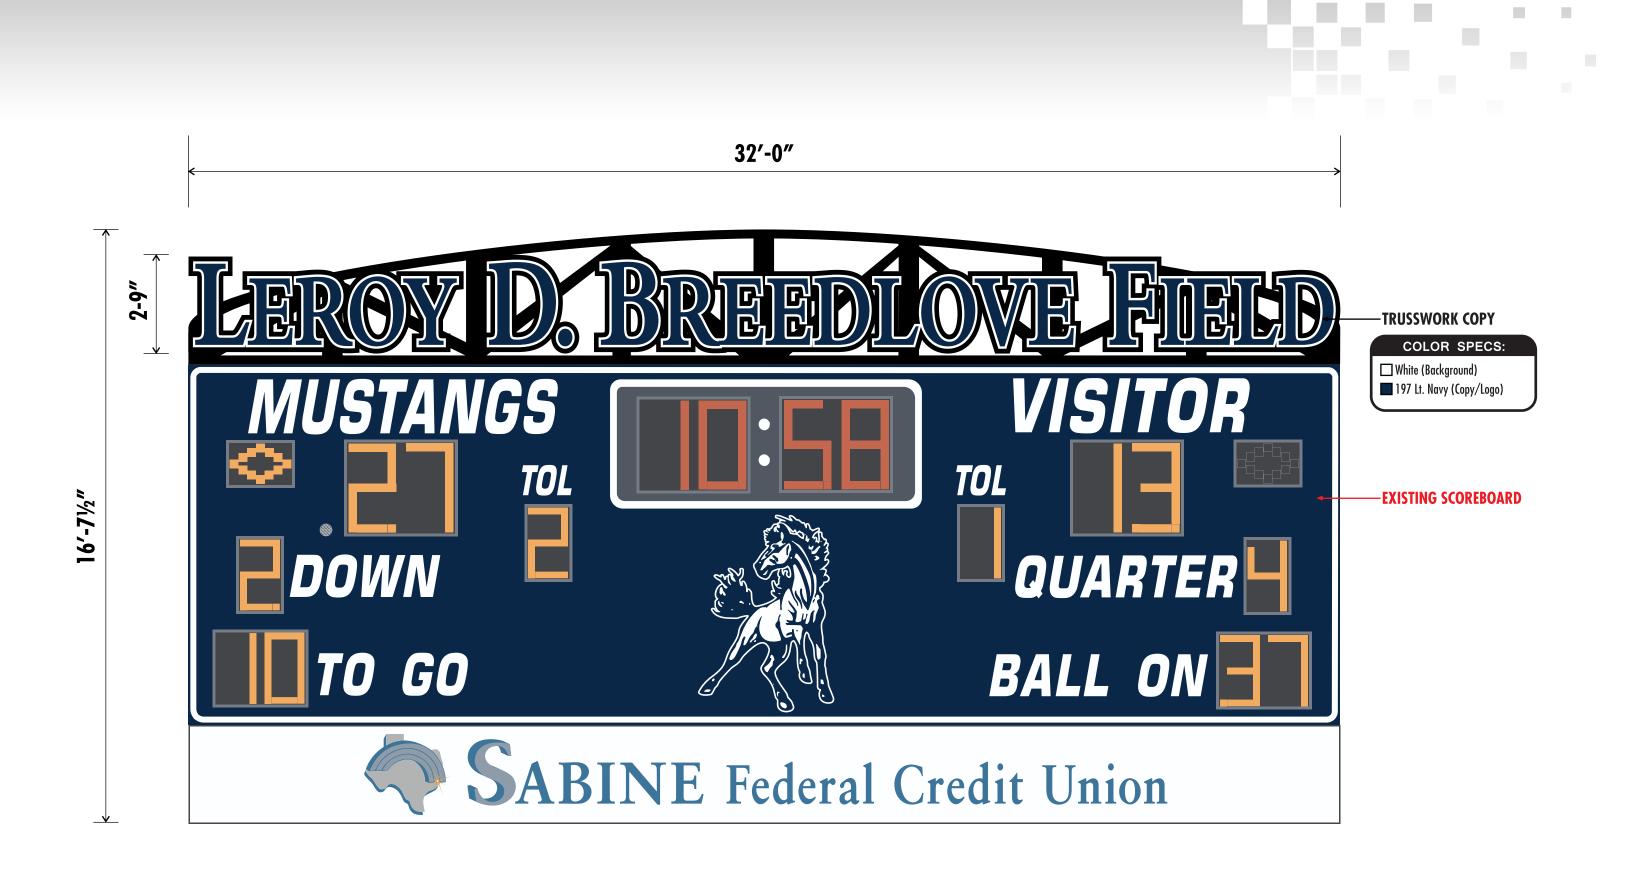

**10048 EASTHAVEN BLVD. HOUSTON, TX SPECTRUM-SCOREBOARDS.COM** Spectrum Corporation is a Licensed Electrical Sign Contractor No. 18040

Ph:713.944.6200 Fax:713.944.1290

accepting this document does so in confidence and agrees that it shall not be duplicated, in whole or in part, nor disclose to others, without the written consent of the client. Reference copy list for copy / graphic specific to each sign location. Contractor shall verify a

ence copy list for copy / graphic specific to each sign location. Contractor shall verify all conditions on site and notify back with any variations from what is shown on the drawings before proceeding with fabrication.