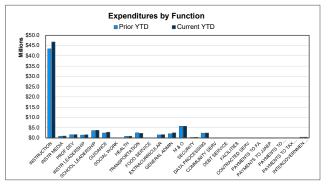

Projected YTD Payroll Costs 58.01%

| Top 10 Expenditures by Function Year-to-Date |              |
|----------------------------------------------|--------------|
| Instruction                                  | \$46.750.396 |
| Plant Maint/Operations                       | \$5,690,945  |
| School Leadership                            | \$3,750,837  |
| Guidance/Counsel/Eval Svs                    | \$2,791,875  |
| General Administration                       | \$2,468,270  |
| Data Processing Svs                          | \$2,435,853  |
| Student Transportation                       | \$2,284,302  |
| Cocurr/Extracurr Activity                    | \$1,645,963  |
| Curr/Instruc Staff Devel                     | \$1,612,433  |
| Instructional Leadership                     | \$1,586,315  |
| Percent of Total Expenditures YTD            | 96.05%       |

## For the Period Ending March 31, 2023

|                                        |               |                   | YTD % of PY |
|----------------------------------------|---------------|-------------------|-------------|
|                                        | Prior YTD     | Prior Year Actual | Actual      |
| REVENUES                               |               |                   |             |
| Tax Revenue                            | \$147,972,153 | \$148,277,216     | 99.79%      |
| Other Local Sources                    | 988,751       | 2,147,582         | 46.04%      |
| State Program                          | 6,992,801     | 13,239,101        | 52.82%      |
| Federal Program                        | 1,073,072     | 1,153,350         | 93.04%      |
| TOTAL REVENUE                          | \$157,026,777 | \$164,817,249     | 95.27%      |
| EXPENDITURES FUNCTIONS                 |               |                   |             |
| Instruction                            | \$43,391,505  | \$75,732,338      | 57.30%      |
| Instructional Media                    | 891,256       | 1,516,291         | 58.78%      |
| Curriculum & Personnel Development     | 1,589,469     | 2,744,367         | 57.92%      |
| Instructional Leadership               | 1,407,780     | 2,427,115         | 58.00%      |
| School Leadership                      | 3,614,321     | 6,264,373         | 57.70%      |
| Guidance & Counseling                  | 2,463,818     | 4,292,312         | 57.40%      |
| Social Work Services                   | 112,954       | 189,891           | 59.48%      |
| Health Services                        | 786,487       | 1,376,705         | 57.13%      |
| Pupil Transportation                   | 2,500,415     | 4,317,734         | 57.91%      |
| Food Services                          | 0             | 0                 |             |
| Extracurricular Activities             | 1,510,377     | 2,345,058         | 64.41%      |
| General Administration                 | 2,068,585     | 3,711,687         | 55.73%      |
| Plant Maintenance & Operations         | 5,675,010     | 9,160,044         | 61.95%      |
| Security & Monitoring Services         | 258,840       | 711,490           | 36.38%      |
| Data Processing Services               | 2,324,276     | 3,669,274         | 63.34%      |
| Community Service                      | 104,474       | 205,047           | 50.95%      |
| Debt Service                           | 0             | 0                 |             |
| Facilities Acq. & Construction         | 0             | 0                 |             |
| Contracted Institutional Services      | 0             | 45,693,127        | 0.00%       |
| Payments to Fiscal Agent               | 0             | 0                 |             |
| Payments to JJAEP Programs             | 3,000         | 10,296            | 29.14%      |
| Payments to Charter Schools            | 0             | 0                 |             |
| Payments to Tax Increment Fund         | 0             | 0                 |             |
| Other Intergovernmental Charges        | 422,226       | 562,968           | 75.00%      |
| TOTAL EXPENDITURES                     | \$69,124,793  | \$164,930,117     | 41.91%      |
|                                        |               |                   |             |
| SURPLUS / (DEFICIT)                    | \$87,901,984  | (\$112,868)       |             |
| OTHER FINANCING SOURCES / (USES)       |               |                   |             |
| Other Financing Sources                | \$1,224       | \$431,133         |             |
| Other Financing Uses                   | 0             | 0                 |             |
| TOTAL OTHER FINANCING SOURCES / (USES) | \$1,224       | \$431,133         |             |
| NET CHANGE IN FUND BALANCE             | \$87,903,208  | \$318,265         |             |
| ENDING FUND BALANCE                    | \$161,351,908 | \$73,766,965      |             |

|                                                  |                            | YTD % of |
|--------------------------------------------------|----------------------------|----------|
| Current YTD                                      | Annual Budget              | Budget   |
| \$450 405 000                                    | £450 000 000               | 99.53%   |
| \$152,495,609<br>3,692,649                       | \$153,209,869<br>1,255,079 | 294.22%  |
| 10,787,447                                       | 13,429,769                 | 80.32%   |
| 14,648                                           | 950,000                    | 1.54%    |
| \$166.990.353                                    | \$168,844,717              | 98.90%   |
| \$100,990,333                                    | \$100,044,717              | 30.30 /6 |
|                                                  |                            |          |
| \$46,750,396                                     | \$82,385,750               | 56.75%   |
| 947,231                                          | 1,718,016                  | 55.14%   |
| 1,612,433                                        | 2,984,247                  | 54.03%   |
| 1,586,315                                        | 2,884,000                  | 55.00%   |
| 3,750,837                                        | 6,692,288                  | 56.05%   |
| 2,791,875                                        | 4,943,924                  | 56.47%   |
| 122,262                                          | 235,708                    | 51.87%   |
| 888,050                                          | 1,583,515                  | 56.08%   |
| 2,284,302                                        | 5,462,000                  | 41.82%   |
| 0                                                | 0                          |          |
| 1,645,963                                        | 2,622,320                  | 62.77%   |
| 2,468,270                                        | 4,506,251                  | 54.77%   |
| 5,690,945                                        | 9,828,408                  | 57.90%   |
| 329,024                                          | 989,161                    | 33.26%   |
| 2,435,853                                        | 4,136,334                  | 58.89%   |
| 124,882                                          | 163,018                    | 76.61%   |
| 64,067                                           | 136,000                    | 47.11%   |
| 0                                                | 0                          |          |
| 0                                                | 46,575,229                 | 0.00%    |
| 5,000                                            | 60,000                     | 8.33%    |
| 3,000                                            | 35,000                     | 8.57%    |
| 0                                                | 0                          |          |
| 0                                                | 0                          |          |
| 436,040                                          | 581,400                    | 75.00%   |
| \$73,936,745                                     | \$178,522,569              | 41.42%   |
| \$93,053,608                                     | (\$9,677,852)              |          |
| <del>+</del> + + + + + + + + + + + + + + + + + + | (45,011,002)               |          |
|                                                  |                            |          |
| \$42                                             | \$0                        |          |
| 0                                                | 0<br>\$0                   |          |
| \$42                                             | \$0                        |          |
| \$93,053,650                                     | (\$9,677,852)              |          |
| \$166,820,615                                    | \$64,089,113               |          |
| Ţ.53,020,010                                     | \$5.F,000,110              |          |