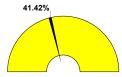

# Projected Year End Fund Balance as % of Budgeted Expenditures

**Actual YTD Expenditures** 

Projected YTD Expenditures 46.44%

**Actual YTD Instruction** 

Projected YTD Instruction 57.62%

**Actual YTD Payroll Costs** 

|                                                  |                            | YTD % of |
|--------------------------------------------------|----------------------------|----------|
| Current YTD                                      | Annual Budget              | Budget   |
| \$450 405 000                                    | £450 000 000               | 99.53%   |
| \$152,495,609<br>3,692,649                       | \$153,209,869<br>1,255,079 | 294.22%  |
| 10,787,447                                       | 13,429,769                 | 80.32%   |
| 14,648                                           | 950,000                    | 1.54%    |
| \$166.990.353                                    | \$168,844,717              | 98.90%   |
| \$100,990,333                                    | \$100,044,717              | 30.30 /6 |
|                                                  |                            |          |
| \$46,750,396                                     | \$82,385,750               | 56.75%   |
| 947,231                                          | 1,718,016                  | 55.14%   |
| 1,612,433                                        | 2,984,247                  | 54.03%   |
| 1,586,315                                        | 2,884,000                  | 55.00%   |
| 3,750,837                                        | 6,692,288                  | 56.05%   |
| 2,791,875                                        | 4,943,924                  | 56.47%   |
| 122,262                                          | 235,708                    | 51.87%   |
| 888,050                                          | 1,583,515                  | 56.08%   |
| 2,284,302                                        | 5,462,000                  | 41.82%   |
| 0                                                | 0                          |          |
| 1,645,963                                        | 2,622,320                  | 62.77%   |
| 2,468,270                                        | 4,506,251                  | 54.77%   |
| 5,690,945                                        | 9,828,408                  | 57.90%   |
| 329,024                                          | 989,161                    | 33.26%   |
| 2,435,853                                        | 4,136,334                  | 58.89%   |
| 124,882                                          | 163,018                    | 76.61%   |
| 64,067                                           | 136,000                    | 47.11%   |
| 0                                                | 0                          |          |
| 0                                                | 46,575,229                 | 0.00%    |
| 5,000                                            | 60,000                     | 8.33%    |
| 3,000                                            | 35,000                     | 8.57%    |
| 0                                                | 0                          |          |
| 0                                                | 0                          |          |
| 436,040                                          | 581,400                    | 75.00%   |
| \$73,936,745                                     | \$178,522,569              | 41.42%   |
| \$93,053,608                                     | (\$9,677,852)              |          |
| <del>+</del> + + + + + + + + + + + + + + + + + + | (45,011,002)               |          |
|                                                  |                            |          |
| \$42                                             | \$0                        |          |
| 0                                                | 0<br>\$0                   |          |
| \$42                                             | \$0                        |          |
| \$93,053,650                                     | (\$9,677,852)              |          |
| \$166,820,615                                    | \$64,089,113               |          |
| Ţ.53,020,010                                     | \$5.F,000,110              |          |