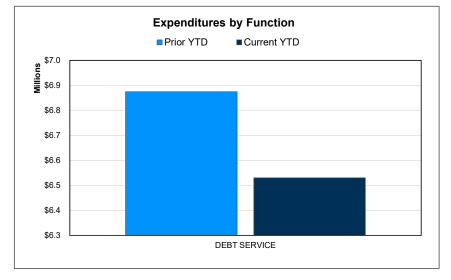

# For the Period Ending March 31, 2023

|                                        | Prior YTD    | Prior Year Actual | YTD % of PY<br>Actual |  |
|----------------------------------------|--------------|-------------------|-----------------------|--|
| REVENUES                               |              |                   |                       |  |
| Local & Intermediate                   | \$34,622,992 | \$34,825,905      | 99.42%                |  |
| State Program                          | 200,755      | 192,271           | 104.41%               |  |
| Federal Program                        | 193,198      | 193,198           | 100.00%               |  |
| TOTAL REVENUE                          | \$35,016,945 | \$35,211,374      | 99.45%                |  |
| EXPENDITURES                           |              |                   |                       |  |
| Debt Service                           | \$6,874,296  | \$35,350,555      | 19.45%                |  |
| TOTAL EXPENDITURES                     | \$6,874,296  | \$35,350,555      | 19.45%                |  |
| SURPLUS / (DEFICIT)                    | \$28,142,649 | (\$139,181)       |                       |  |
| OTHER FINANCING SOURCES / (USES)       |              |                   |                       |  |
| Other Financing Sources                | \$0          | \$0               | \$0                   |  |
| Other Financing Uses                   | 0            | 0                 | 0                     |  |
| TOTAL OTHER FINANCING SOURCES / (USES) | \$0          | \$0               |                       |  |
| NET CHANGE IN FUND BALANCE             | \$28,142,649 | (\$139,181)       |                       |  |
| ENDING FUND BALANCE                    | \$38,876,103 | \$10,594,273      |                       |  |