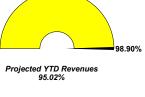

## **General Fund | Revenue Dashboard**

### For the Period Ending March 31, 2023

#### **Projected Year End Fund Balance** as % of Budgeted Revenues



Taxes, Current Year Levy

Fsp Formula Foundation Per Capita Apportionment

Other Revenues From Local Sources

**Percent of Total Revenues YTD** 

Penalties, Interest, And Other Tax Revenues

Earnings From Temporary Deposits And Investments

Federal Revenues Distributed By The Texas Education Agency

Trs On-Behalf

Athletic Activities

Rent

**Actual YTD Revenues** 





| 7.4             | <b>#450.074.074</b> |
|-----------------|---------------------|
|                 | \$152,271,074       |
| 157   g         | \$3,986,457         |
| 157 go<br>161 ≣ | \$3,598,561         |
|                 | \$3,202,429         |
| 150             | \$2,805,450         |
| 992             | \$580,992           |
| )58             | \$253,058           |
| 80              | \$217,580           |
| 623             | \$90,623            |
| 326             | \$88,626            |
| 6%              | 100.06%             |



Top 10 Sources of Revenue Year-to-Date

### **Actual YTD Local Sources**



Projected YTD Local Sources 99.15%

### **Actual YTD State Sources**



Projected YTD State Sources 48.38%







## **General Fund | Expenditure Dashboard**

### For the Pe