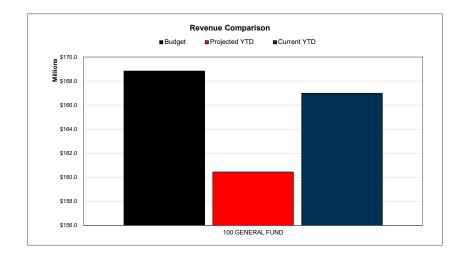

## For the Period Ending March 31, 2023

|                                        |               |                   | YTD % of PY |
|----------------------------------------|---------------|-------------------|-------------|
|                                        | Prior YTD     | Prior Year Actual | Actual      |
| REVENUES                               |               |                   |             |
| Tax Revenue                            | \$147,972,153 | \$148,277,216     | 99.79%      |
| Other Local Sources                    | 988,751       | 2,147,582         | 46.04%      |
| State Program                          | 6,992,801     | 13,239,101        | 52.82%      |
| Federal Program                        | 1,073,072     | 1,153,350         | 93.04%      |
| TOTAL REVENUE                          | \$157,026,777 | \$164,817,249     | 95.27%      |
| EXPENDITURES FUNCTIONS                 |               |                   |             |
| Instruction                            | \$43,391,505  | \$75,732,338      | 57.30%      |
| Instructional Media                    | 891,256       | 1,516,291         | 58.78%      |
| Curriculum & Personnel Development     | 1,589,469     | 2,744,367         | 57.92%      |
| Instructional Leadership               | 1,407,780     | 2,427,115         | 58.00%      |
| School Leadership                      | 3,614,321     | 6,264,373         | 57.70%      |
| Guidance & Counseling                  | 2,463,818     | 4,292,312         | 57.40%      |
| Social Work Services                   | 112,954       | 189,891           | 59.48%      |
| Health Services                        | 786,487       | 1,376,705         | 57.13%      |
| Pupil Transportation                   | 2,500,415     | 4,317,734         | 57.91%      |
| Food Services                          | 0             | 0                 |             |
| Extracurricular Activities             | 1,510,377     | 2,345,058         | 64.41%      |
| General Administration                 | 2,068,585     | 3,711,687         | 55.73%      |
| Plant Maintenance & Operations         | 5,675,010     | 9,160,044         | 61.95%      |
| Security & Monitoring Services         | 258,840       | 711,490           | 36.38%      |
| Data Processing Services               | 2,324,276     | 3,669,274         | 63.34%      |
| Community Service                      | 104,474       | 205,047           | 50.95%      |
| Debt Service                           | 0             | 0                 |             |
| Facilities Acq. & Construction         | 0             | 0                 |             |
| Contracted Institutional Services      | 0             | 45,693,127        | 0.00%       |
| Payments to Fiscal Agent               | 0             | 0                 |             |
| Payments to JJAEP Programs             | 3,000         | 10,296            | 29.14%      |
| Payments to Charter Schools            | 0             | 0                 |             |
| Payments to Tax Increment Fund         | 0             | 0                 |             |
| Other Intergovernmental Charges        | 422,226       | 562,968           | 75.00%      |
| TOTAL EXPENDITURES                     | \$69,124,793  | \$164,930,117     | 41.91%      |
|                                        |               |                   |             |
| SURPLUS / (DEFICIT)                    | \$87,901,984  | (\$112,868)       |             |
| OTHER FINANCING SOURCES / (USES)       |               |                   |             |
| Other Financing Sources                | \$1,224       | \$431,133         |             |
| Other Financing Uses                   | 0             | 0                 |             |
| TOTAL OTHER FINANCING SOURCES / (USES) | \$1,224       | \$431,133         |             |
| NET CHANGE IN FUND BALANCE             | \$87,903,208  | \$318,265         |             |
| ENDING FUND BALANCE                    | \$161,351,908 | \$73,766,965      |             |

|                                                  |                            | YTD % of |
|--------------------------------------------------|----------------------------|----------|
| Current YTD                                      | Annual Budget              | Budget   |
| \$450 405 000                                    | £450 000 000               | 99.53%   |
| \$152,495,609<br>3,692,649                       | \$153,209,869<br>1,255,079 | 294.22%  |
| 10,787,447                                       | 13,429,769                 | 80.32%   |
| 14,648                                           | 950,000                    | 1.54%    |
| \$166.990.353                                    | \$168,844,717              | 98.90%   |
| \$100,990,333                                    | \$100,044,717              | 30.30 /6 |
|                                                  |                            |          |
| \$46,750,396                                     | \$82,385,750               | 56.75%   |
| 947,231                                          | 1,718,016                  | 55.14%   |
| 1,612,433                                        | 2,984,247                  | 54.03%   |
| 1,586,315                                        | 2,884,000                  | 55.00%   |
| 3,750,837                                        | 6,692,288                  | 56.05%   |
| 2,791,875                                        | 4,943,924                  | 56.47%   |
| 122,262                                          | 235,708                    | 51.87%   |
| 888,050                                          | 1,583,515                  | 56.08%   |
| 2,284,302                                        | 5,462,000                  | 41.82%   |
| 0                                                | 0                          |          |
| 1,645,963                                        | 2,622,320                  | 62.77%   |
| 2,468,270                                        | 4,506,251                  | 54.77%   |
| 5,690,945                                        | 9,828,408                  | 57.90%   |
| 329,024                                          | 989,161                    | 33.26%   |
| 2,435,853                                        | 4,136,334                  | 58.89%   |
| 124,882                                          | 163,018                    | 76.61%   |
| 64,067                                           | 136,000                    | 47.11%   |
| 0                                                | 0                          |          |
| 0                                                | 46,575,229                 | 0.00%    |
| 5,000                                            | 60,000                     | 8.33%    |
| 3,000                                            | 35,000                     | 8.57%    |
| 0                                                | 0                          |          |
| 0                                                | 0                          |          |
| 436,040                                          | 581,400                    | 75.00%   |
| \$73,936,745                                     | \$178,522,569              | 41.42%   |
| \$93,053,608                                     | (\$9,677,852)              |          |
| <del>+</del> + + + + + + + + + + + + + + + + + + | (45,011,002)               |          |
|                                                  |                            |          |
| \$42                                             | \$0                        |          |
| 0                                                | 0<br>\$0                   |          |
| \$42                                             | \$0                        |          |
| \$93,053,650                                     | (\$9,677,852)              |          |
| \$166,820,615                                    | \$64,089,113               |          |
| Ţ.53,020,010                                     | \$5.F,000,110              |          |