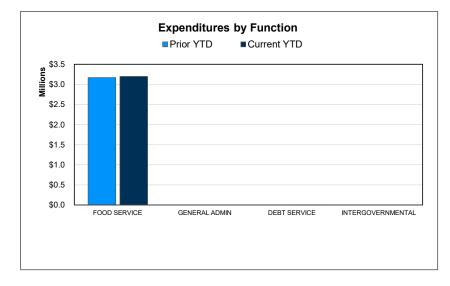

# For the Period Ending March 31, 2023

|                                        | Prior YTD   | Prior Year Actual | YTD % of PY |
|----------------------------------------|-------------|-------------------|-------------|
| REVENUES                               |             | 11101 1001 110100 | 710100      |
| Local & Intermediate                   | \$2,207,132 | \$3,269,375       | 67.51%      |
| State Program                          | 87,085      | 159,336           | 54.65%      |
| Federal Program                        | 1,628,204   | 2,925,808         | 55.65%      |
| TOTAL REVENUE                          | \$3,922,421 | \$6,354,519       | 61.73%      |
| EXPENDITURES                           |             |                   |             |
| Food Services                          | \$3,171,812 | \$5,313,912       | 59.69%      |
| General Administration                 | 0           | 0                 |             |
| Debt Service                           | 0           | 0                 |             |
| Other Intergovernmental Charges        | 0           | 0                 |             |
| TOTAL EXPENDITURES                     | \$3,171,812 | \$5,313,912       | 59.69%      |
| SURPLUS / (DEFICIT)                    | \$750,609   | \$1,040,607       |             |
| OTHER FINANCING SOURCES / (USES)       |             |                   |             |
| Other Financing Sources                | \$7,043     | \$13,773          |             |
| Other Financing Uses                   | (7,043)     | (7,043)           |             |
| TOTAL OTHER FINANCING SOURCES / (USES) | \$0         | \$6,730           |             |
| NET CHANGE IN FUND BALANCE             | \$750,609   | \$1,047,337       |             |
| ENDING FUND BALANCE                    | \$349,963   | \$646,691         |             |

| Current YTD | Annual Budget | YTD % of Budget |
|-------------|---------------|-----------------|
|             |               |                 |
| \$3,250,733 | \$4,391,125   | 74.03%          |
| 95,026      | 151,166       | 62.86%          |
| 712,802     | 965,957       | 73.79%          |
| \$4,058,561 | \$5,508,248   | 73.68%          |
|             |               |                 |
| ** ***      |               | == =            |
| \$3,198,460 | \$5,494,890   | 58.21%          |
| 0           | 0             |                 |
| 1,018       | 2,125         | 47.91%          |
| 0           | 0             |                 |
| \$3,199,478 | \$5,497,015   | 58.20%          |
|             |               |                 |
| \$859,083   | \$11,233      |                 |
|             |               |                 |
| \$0         | \$0           |                 |
| 0           | 0             |                 |
| \$0         | \$0           |                 |
|             |               | ·               |
| \$859,083   | \$11,233      |                 |
|             |               |                 |
| \$1,505,774 | \$657,924     |                 |
|             |               |                 |