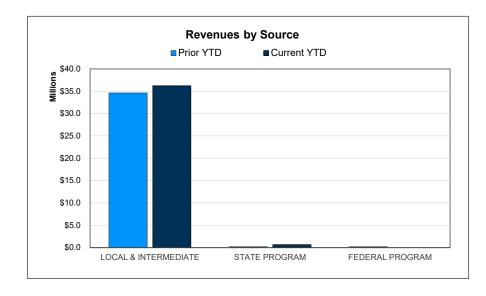

# For the Period Ending March 31, 2023

|                                        | Prior YTD    | Prior Year Actual | YTD % of PY<br>Actual |  |
|----------------------------------------|--------------|-------------------|-----------------------|--|
| REVENUES                               |              |                   |                       |  |
| Local & Intermediate                   | \$34,622,992 | \$34,825,905      | 99.42%                |  |
| State Program                          | 200,755      | 192,271           | 104.41%               |  |
| Federal Program                        | 193,198      | 193,198           | 100.00%               |  |
| TOTAL REVENUE                          | \$35,016,945 | \$35,211,374      | 99.45%                |  |
| EXPENDITURES                           |              |                   |                       |  |
| Debt Service                           | \$6,874,296  | \$35,350,555      | 19.45%                |  |
| TOTAL EXPENDITURES                     | \$6,874,296  | \$35,350,555      | 19.45%                |  |
| SURPLUS / (DEFICIT)                    | \$28,142,649 | (\$139,181)       |                       |  |
| OTHER FINANCING SOURCES / (USES)       |              |                   |                       |  |
| Other Financing Sources                | \$0          | \$0               | \$0                   |  |
| Other Financing Uses                   | 0            | 0                 | 0                     |  |
| TOTAL OTHER FINANCING SOURCES / (USES) | \$0          | \$0               |                       |  |
| NET CHANGE IN FUND BALANCE             | \$28,142,649 | (\$139,181)       |                       |  |
| ENDING FUND BALANCE                    | \$38,876,103 | \$10,594,273      |                       |  |

| Annual Budget | YTD % of<br>Budget                                                                                           |
|---------------|--------------------------------------------------------------------------------------------------------------|
|               |                                                                                                              |
| \$35,785,242  | 101.19%                                                                                                      |
| 0             |                                                                                                              |
| 376,964       | 0.00%                                                                                                        |
| \$36,162,206  | 101.98%                                                                                                      |
|               |                                                                                                              |
| \$35,901,322  | 18.19%                                                                                                       |
| \$35,901,322  | 18.19%                                                                                                       |
|               |                                                                                                              |
| \$260,884     |                                                                                                              |
|               |                                                                                                              |
| \$0           |                                                                                                              |
| 0             |                                                                                                              |
| \$0           |                                                                                                              |
|               |                                                                                                              |
| \$260,884     |                                                                                                              |
|               |                                                                                                              |
| \$10,855,157  |                                                                                                              |
|               | \$35,785,242<br>0<br>376,964<br>\$36,162,206<br>\$35,901,322<br>\$35,901,322<br>\$260,884<br>\$0<br>0<br>\$0 |