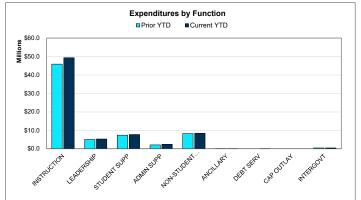

Projected YTD Payroll Costs 58.01%

| Top 10 Expenditures by Function Year-to-Date |              |
|----------------------------------------------|--------------|
| Instruction                                  | \$46.750.396 |
| Plant Maint/Operations                       | \$5,690,945  |
| School Leadership                            | \$3,750,837  |
| Guidance/Counsel/Eval Svs                    | \$2,791,875  |
| General Administration                       | \$2,468,270  |
| Data Processing Svs                          | \$2,435,853  |
| Student Transportation                       | \$2,284,302  |
| Cocurr/Extracurr Activity                    | \$1,645,963  |
| Curr/Instruc Staff Devel                     | \$1,612,433  |
| Instructional Leadership                     | \$1,586,315  |
| Percent of Total Expenditures YTD            | 96.05%       |

## For the Period Ending March 31, 2023

|                                        |               |                   | YTD % of PY |
|----------------------------------------|---------------|-------------------|-------------|
|                                        | Prior YTD     | Prior Year Actual | Actual      |
| REVENUES                               |               |                   |             |
| Tax Revenue                            | \$147,972,153 | \$148,277,216     | 99.79%      |
| Other Local Sources                    | 988,751       | 2,147,582         | 46.04%      |
| State Program                          | 6,992,801     | 13,239,101        | 52.82%      |
| Federal Program                        | 1,073,072     | 1,153,350         | 93.04%      |
| TOTAL REVENUE                          | \$157,026,777 | \$164,817,249     | 95.27%      |
| EXPENDITURES FUNCTIONS                 |               |                   |             |
| Instruction                            | \$43,391,505  | \$75,732,338      | 57.30%      |
| Instructional Media                    | 891,256       | 1,516,291         | 58.78%      |
| Curriculum & Personnel Development     | 1,589,469     | 2,744,367         | 57.92%      |
| Instructional Leadership               | 1,407,780     | 2,427,115         | 58.00%      |
| School Leadership                      | 3,614,321     | 6,264,373         | 57.70%      |
| Guidance & Counseling                  | 2,463,818     | 4,292,312         | 57.40%      |
| Social Work Services                   | 112,954       | 189,891           | 59.48%      |
| Health Services                        | 786,487       | 1,376,705         | 57.13%      |
| Pupil Transportation                   | 2,500,415     | 4,317,734         | 57.91%      |
| Food Services                          | 0             | 0                 |             |
| Extracurricular Activities             | 1,510,377     | 2,345,058         | 64.41%      |
| General Administration                 | 2,068,585     | 3,711,687         | 55.73%      |
| Plant Maintenance & Operations         | 5,675,010     | 9,160,044         | 61.95%      |
| Security & Monitoring Services         | 258,840       | 711,490           | 36.38%      |
| Data Processing Services               | 2,324,276     | 3,669,274         | 63.34%      |
| Community Service                      | 104,474       | 205,047           | 50.95%      |
| Debt Service                           | 0             | 0                 |             |
| Facilities Acq. & Construction         | 0             | 0                 |             |
| Contracted Institutional Services      | 0             | 45,693,127        | 0.00%       |
| Payments to Fiscal Agent               | 0             | 0                 |             |
| Payments to JJAEP Programs             | 3,000         | 10,296            | 29.14%      |
| Payments to Charter Schools            | 0             | 0                 |             |
| Payments to Tax Increment Fund         | 0             | 0                 |             |
| Other Intergovernmental Charges        | 422,226       | 562,968           | 75.00%      |
| TOTAL EXPENDITURES                     | \$69,124,793  | \$164,930,117     | 41.91%      |
|                                        |               |                   |             |
| SURPLUS / (DEFICIT)                    | \$87,901,984  | (\$112,868)       |             |
| OTHER FINANCING SOURCES / (USES)       |               |                   |             |
| Other Financing Sources                | \$1,224       | \$431,133         |             |
| Other Financing Uses                   | 0             | 0                 |             |
| TOTAL OTHER FINANCING SOURCES / (USES) | \$1,224       | \$431,133         |             |
| NET CHANGE IN FUND BALANCE             | \$87,903,208  | \$318,265         |             |
| ENDING FUND BALANCE                    | \$161,351,908 | \$73,766,965      |             |

|                                                  |                            | YTD % of |
|--------------------------------------------------|----------------------------|----------|
| Current YTD                                      | Annual Budget              | Budget   |
| \$450 405 000                                    | £450 000 000               | 99.53%   |
| \$152,495,609<br>3,692,649                       | \$153,209,869<br>1,255,079 | 294.22%  |
| 10,787,447                                       | 13,429,769                 | 80.32%   |
| 14,648                                           | 950,000                    | 1.54%    |
| \$166.990.353                                    | \$168,844,717              | 98.90%   |
| \$100,990,333                                    | \$100,044,717              | 30.30 /6 |
|                                                  |                            |          |
| \$46,750,396                                     | \$82,385,750               | 56.75%   |
| 947,231                                          | 1,718,016                  | 55.14%   |
| 1,612,433                                        | 2,984,247                  | 54.03%   |
| 1,586,315                                        | 2,884,000                  | 55.00%   |
| 3,750,837                                        | 6,692,288                  | 56.05%   |
| 2,791,875                                        | 4,943,924                  | 56.47%   |
| 122,262                                          | 235,708                    | 51.87%   |
| 888,050                                          | 1,583,515                  | 56.08%   |
| 2,284,302                                        | 5,462,000                  | 41.82%   |
| 0                                                | 0                          |          |
| 1,645,963                                        | 2,622,320                  | 62.77%   |
| 2,468,270                                        | 4,506,251                  | 54.77%   |
| 5,690,945                                        | 9,828,408                  | 57.90%   |
| 329,024                                          | 989,161                    | 33.26%   |
| 2,435,853                                        | 4,136,334                  | 58.89%   |
| 124,882                                          | 163,018                    | 76.61%   |
| 64,067                                           | 136,000                    | 47.11%   |
| 0                                                | 0                          |          |
| 0                                                | 46,575,229                 | 0.00%    |
| 5,000                                            | 60,000                     | 8.33%    |
| 3,000                                            | 35,000                     | 8.57%    |
| 0                                                | 0                          |          |
| 0                                                | 0                          |          |
| 436,040                                          | 581,400                    | 75.00%   |
| \$73,936,745                                     | \$178,522,569              | 41.42%   |
| \$93,053,608                                     | (\$9,677,852)              |          |
| <del>+</del> + + + + + + + + + + + + + + + + + + | (45,011,002)               |          |
|                                                  |                            |          |
| \$42                                             | \$0                        |          |
| 0                                                | 0<br>\$0                   |          |
| \$42                                             | \$0                        |          |
| \$93,053,650                                     | (\$9,677,852)              |          |
| \$166,820,615                                    | \$64,089,113               |          |
| Ţ.53,020,010                                     | \$5.F,000,110              |          |