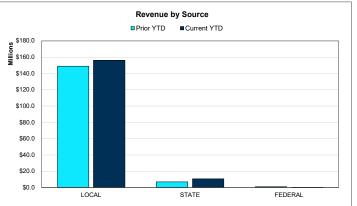

Top 10 Sources of Revenue Year-to-Date

## For the Period Ending March 31, 2023

|                                        |               |                   | YTD % of PY |
|----------------------------------------|---------------|-------------------|-------------|
|                                        | Prior YTD     | Prior Year Actual | Actual      |
| REVENUES                               |               |                   |             |
| Tax Revenue                            | \$147,972,153 | \$148,277,216     | 99.79%      |
| Other Local Sources                    | 988,751       | 2,147,582         | 46.04%      |
| State Program                          | 6,992,801     | 13,239,101        | 52.82%      |
| Federal Program                        | 1,073,072     | 1,153,350         | 93.04%      |
| TOTAL REVENUE                          | \$157,026,777 | \$164,817,249     | 95.27%      |
| EXPENDITURES FUNCTIONS                 |               |                   |             |
| Instruction                            | \$43,391,505  | \$75,732,338      | 57.30%      |
| Instructional Media                    | 891,256       | 1,516,291         | 58.78%      |
| Curriculum & Personnel Development     | 1,589,469     | 2,744,367         | 57.92%      |
| Instructional Leadership               | 1,407,780     | 2,427,115         | 58.00%      |
| School Leadership                      | 3,614,321     | 6,264,373         | 57.70%      |
| Guidance & Counseling                  | 2,463,818     | 4,292,312         | 57.40%      |
| Social Work Services                   | 112,954       | 189,891           | 59.48%      |
| Health Services                        | 786,487       | 1,376,705         | 57.13%      |
| Pupil Transportation                   | 2,500,415     | 4,317,734         | 57.91%      |
| Food Services                          | 0             | 0                 |             |
| Extracurricular Activities             | 1,510,377     | 2,345,058         | 64.41%      |
| General Administration                 | 2,068,585     | 3,711,687         | 55.73%      |
| Plant Maintenance & Operations         | 5,675,010     | 9,160,044         | 61.95%      |
| Security & Monitoring Services         | 258,840       | 711,490           | 36.38%      |
| Data Processing Services               | 2,324,276     | 3,669,274         | 63.34%      |
| Community Service                      | 104,474       | 205,047           | 50.95%      |
| Debt Service                           | 0             | 0                 |             |
| Facilities Acq. & Construction         | 0             | 0                 |             |
| Contracted Institutional Services      | 0             | 45,693,127        | 0.00%       |
| Payments to Fiscal Agent               | 0             | 0                 |             |
| Payments to JJAEP Programs             | 3,000         | 10,296            | 29.14%      |
| Payments to Charter Schools            | 0             | 0                 |             |
| Payments to Tax Increment Fund         | 0             | 0                 |             |
| Other Intergovernmental Charges        | 422,226       | 562,968           | 75.00%      |
| TOTAL EXPENDITURES                     | \$69,124,793  | \$164,930,117     | 41.91%      |
|                                        |               |                   |             |
| SURPLUS / (DEFICIT)                    | \$87,901,984  | (\$112,868)       |             |
| OTHER FINANCING SOURCES / (USES)       |               |                   |             |
| Other Financing Sources                | \$1,224       | \$431,133         |             |
| Other Financing Uses                   | 0             | 0                 |             |
| TOTAL OTHER FINANCING SOURCES / (USES) | \$1,224       | \$431,133         |             |
| NET CHANGE IN FUND BALANCE             | \$87,903,208  | \$318,265         |             |
| ENDING FUND BALANCE                    | \$161,351,908 | \$73,766,965      |             |

|                                                  |                            | YTD % of |
|--------------------------------------------------|----------------------------|----------|
| Current YTD                                      | Annual Budget              | Budget   |
| \$450 405 000                                    | £450 000 000               | 99.53%   |
| \$152,495,609<br>3,692,649                       | \$153,209,869<br>1,255,079 | 294.22%  |
| 10,787,447                                       | 13,429,769                 | 80.32%   |
| 14,648                                           | 950,000                    | 1.54%    |
| \$166.990.353                                    | \$168,844,717              | 98.90%   |
| \$100,990,333                                    | \$100,044,717              | 30.30 /6 |
|                                                  |                            |          |
| \$46,750,396                                     | \$82,385,750               | 56.75%   |
| 947,231                                          | 1,718,016                  | 55.14%   |
| 1,612,433                                        | 2,984,247                  | 54.03%   |
| 1,586,315                                        | 2,884,000                  | 55.00%   |
| 3,750,837                                        | 6,692,288                  | 56.05%   |
| 2,791,875                                        | 4,943,924                  | 56.47%   |
| 122,262                                          | 235,708                    | 51.87%   |
| 888,050                                          | 1,583,515                  | 56.08%   |
| 2,284,302                                        | 5,462,000                  | 41.82%   |
| 0                                                | 0                          |          |
| 1,645,963                                        | 2,622,320                  | 62.77%   |
| 2,468,270                                        | 4,506,251                  | 54.77%   |
| 5,690,945                                        | 9,828,408                  | 57.90%   |
| 329,024                                          | 989,161                    | 33.26%   |
| 2,435,853                                        | 4,136,334                  | 58.89%   |
| 124,882                                          | 163,018                    | 76.61%   |
| 64,067                                           | 136,000                    | 47.11%   |
| 0                                                | 0                          |          |
| 0                                                | 46,575,229                 | 0.00%    |
| 5,000                                            | 60,000                     | 8.33%    |
| 3,000                                            | 35,000                     | 8.57%    |
| 0                                                | 0                          |          |
| 0                                                | 0                          |          |
| 436,040                                          | 581,400                    | 75.00%   |
| \$73,936,745                                     | \$178,522,569              | 41.42%   |
| \$93,053,608                                     | (\$9,677,852)              |          |
| <del>+</del> + + + + + + + + + + + + + + + + + + | (45,011,002)               |          |
|                                                  |                            |          |
| \$42                                             | \$0                        |          |
| 0                                                | 0<br>\$0                   |          |
| \$42                                             | \$0                        |          |
| \$93,053,650                                     | (\$9,677,852)              |          |
| \$166,820,615                                    | \$64,089,113               |          |
| Ţ.53,020,010                                     | \$5.F,000,110              |          |