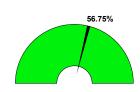

# Projected Year End Fund Balance as % of Budgeted Expenditures

**Actual YTD Expenditures** 

Projected YTD Expenditures 46.44%

**Actual YTD Instruction** 

Projected YTD Instruction 57.62%

**Actual YTD Payroll Costs** 

|                                                  |                            | YTD % of |
|--------------------------------------------------|----------------------------|----------|
| Current YTD                                      | Annual Budget              | Budget   |
| \$450 405 000                                    | £450 000 000               | 99.53%   |
| \$152,495,609<br>3,692,649                       | \$153,209,869<br>1,255,079 | 294.22%  |
| 10,787,447                                       | 13,429,769                 | 80.32%   |
| 14,648                                           | 950,000                    | 1.54%    |
| \$166.990.353                                    | \$168,844,717              | 98.90%   |
| \$100,990,333                                    | \$100,044,717              | 30.30 /6 |
|                                                  |                            |          |
| \$46,750,396                                     | \$82,385,750               | 56.75%   |
| 947,231                                          | 1,718,016                  | 55.14%   |
| 1,612,433                                        | 2,984,247                  | 54.03%   |
| 1,586,315                                        | 2,884,000                  | 55.00%   |
| 3,750,837                                        | 6,692,288                  | 56.05%   |
| 2,791,875                                        | 4,943,924                  | 56.47%   |
| 122,262                                          | 235,708                    | 51.87%   |
| 888,050                                          | 1,583,515                  | 56.08%   |
| 2,284,302                                        | 5,462,000                  | 41.82%   |
| 0                                                | 0                          |          |
| 1,645,963                                        | 2,622,320                  | 62.77%   |
| 2,468,270                                        | 4,506,251                  | 54.77%   |
| 5,690,945                                        | 9,828,408                  | 57.90%   |
| 329,024                                          | 989,161                    | 33.26%   |
| 2,435,853                                        | 4,136,334                  | 58.89%   |
| 124,882                                          | 163,018                    | 76.61%   |
| 64,067                                           | 136,000                    | 47.11%   |
| 0                                                | 0                          |          |
| 0                                                | 46,575,229                 | 0.00%    |
| 5,000                                            | 60,000                     | 8.33%    |
| 3,000                                            | 35,000                     | 8.57%    |
| 0                                                | 0                          |          |
| 0                                                | 0                          |          |
| 436,040                                          | 581,400                    | 75.00%   |
| \$73,936,745                                     | \$178,522,569              | 41.42%   |
| \$93,053,608                                     | (\$9,677,852)              |          |
| <del>+</del> + + + + + + + + + + + + + + + + + + | (45,011,002)               |          |
|                                                  |                            |          |
| \$42                                             | \$0                        |          |
| 0                                                | 0<br>\$0                   |          |
| \$42                                             | \$0                        |          |
| \$93,053,650                                     | (\$9,677,852)              |          |
| \$166,820,615                                    | \$64,089,113               |          |
| Ţ.53,020,010                                     | \$5.F,000,110              |          |