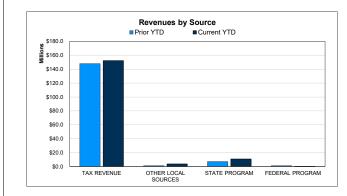

#### **Projected Year End Fund Balance** as % of Budgeted Revenues

Taxes, Current Year Levy

Fsp Formula Foundation Per Capita Apportionment

Other Revenues From Local Sources

**Percent of Total Revenues YTD** 

Penalties, Interest, And Other Tax Revenues

Earnings From Temporary Deposits And Investments

Federal Revenues Distributed By The Texas Education Agency

Trs On-Behalf

Athletic Activities

Rent

**Actual YTD Revenues** 

| 7.4             | <b>#450.074.074</b> |
|-----------------|---------------------|
|                 | \$152,271,074       |
| 157   g         | \$3,986,457         |
| 157 go<br>161 ≣ | \$3,598,561         |
|                 | \$3,202,429         |
| 150             | \$2,805,450         |
| 992             | \$580,992           |
| )58             | \$253,058           |
| 80              | \$217,580           |
| 623             | \$90,623            |
| 326             | \$88,626            |
| 6%              | 100.06%             |

## For the Period Ending March 31, 2023

|                                        |               |                   | YTD % of PY |
|----------------------------------------|---------------|-------------------|-------------|
|                                        | Prior YTD     | Prior Year Actual | Actual      |
| REVENUES                               |               |                   |             |
| Tax Revenue                            | \$147,972,153 | \$148,277,216     | 99.79%      |
| Other Local Sources                    | 988,751       | 2,147,582         | 46.04%      |
| State Program                          | 6,992,801     | 13,239,101        | 52.82%      |
| Federal Program                        | 1,073,072     | 1,153,350         | 93.04%      |
| TOTAL REVENUE                          | \$157,026,777 | \$164,817,249     | 95.27%      |
| EXPENDITURES FUNCTIONS                 |               |                   |             |
| Instruction                            | \$43,391,505  | \$75,732,338      | 57.30%      |
| Instructional Media                    | 891,256       | 1,516,291         | 58.78%      |
| Curriculum & Personnel Development     | 1,589,469     | 2,744,367         | 57.92%      |
| Instructional Leadership               | 1,407,780     | 2,427,115         | 58.00%      |
| School Leadership                      | 3,614,321     | 6,264,373         | 57.70%      |
| Guidance & Counseling                  | 2,463,818     | 4,292,312         | 57.40%      |
| Social Work Services                   | 112,954       | 189,891           | 59.48%      |
| Health Services                        | 786,487       | 1,376,705         | 57.13%      |
| Pupil Transportation                   | 2,500,415     | 4,317,734         | 57.91%      |
| Food Services                          | 0             | 0                 |             |
| Extracurricular Activities             | 1,510,377     | 2,345,058         | 64.41%      |
| General Administration                 | 2,068,585     | 3,711,687         | 55.73%      |
| Plant Maintenance & Operations         | 5,675,010     | 9,160,044         | 61.95%      |
| Security & Monitoring Services         | 258,840       | 711,490           | 36.38%      |
| Data Processing Services               | 2,324,276     | 3,669,274         | 63.34%      |
| Community Service                      | 104,474       | 205,047           | 50.95%      |
| Debt Service                           | 0             | 0                 |             |
| Facilities Acq. & Construction         | 0             | 0                 |             |
| Contracted Institutional Services      | 0             | 45,693,127        | 0.00%       |
| Payments to Fiscal Agent               | 0             | 0                 |             |
| Payments to JJAEP Programs             | 3,000         | 10,296            | 29.14%      |
| Payments to Charter Schools            | 0             | 0                 |             |
| Payments to Tax Increment Fund         | 0             | 0                 |             |
| Other Intergovernmental Charges        | 422,226       | 562,968           | 75.00%      |
| TOTAL EXPENDITURES                     | \$69,124,793  | \$164,930,117     | 41.91%      |
|                                        |               |                   |             |
| SURPLUS / (DEFICIT)                    | \$87,901,984  | (\$112,868)       |             |
| OTHER FINANCING SOURCES / (USES)       |               |                   |             |
| Other Financing Sources                | \$1,224       | \$431,133         |             |
| Other Financing Uses                   | 0             | 0                 |             |
| TOTAL OTHER FINANCING SOURCES / (USES) | \$1,224       | \$431,133         |             |
| NET CHANGE IN FUND BALANCE             | \$87,903,208  | \$318,265         |             |
| ENDING FUND BALANCE                    | \$161,351,908 | \$73,766,965      |             |

|                                                  |                            | YTD % of |
|--------------------------------------------------|----------------------------|----------|
| Current YTD                                      | Annual Budget              | Budget   |
| \$450 405 000                                    | £450 000 000               | 99.53%   |
| \$152,495,609<br>3,692,649                       | \$153,209,869<br>1,255,079 | 294.22%  |
| 10,787,447                                       | 13,429,769                 | 80.32%   |
| 14,648                                           | 950,000                    | 1.54%    |
| \$166.990.353                                    | \$168,844,717              | 98.90%   |
| \$100,990,333                                    | \$100,044,717              | 30.30 /6 |
|                                                  |                            |          |
| \$46,750,396                                     | \$82,385,750               | 56.75%   |
| 947,231                                          | 1,718,016                  | 55.14%   |
| 1,612,433                                        | 2,984,247                  | 54.03%   |
| 1,586,315                                        | 2,884,000                  | 55.00%   |
| 3,750,837                                        | 6,692,288                  | 56.05%   |
| 2,791,875                                        | 4,943,924                  | 56.47%   |
| 122,262                                          | 235,708                    | 51.87%   |
| 888,050                                          | 1,583,515                  | 56.08%   |
| 2,284,302                                        | 5,462,000                  | 41.82%   |
| 0                                                | 0                          |          |
| 1,645,963                                        | 2,622,320                  | 62.77%   |
| 2,468,270                                        | 4,506,251                  | 54.77%   |
| 5,690,945                                        | 9,828,408                  | 57.90%   |
| 329,024                                          | 989,161                    | 33.26%   |
| 2,435,853                                        | 4,136,334                  | 58.89%   |
| 124,882                                          | 163,018                    | 76.61%   |
| 64,067                                           | 136,000                    | 47.11%   |
| 0                                                | 0                          |          |
| 0                                                | 46,575,229                 | 0.00%    |
| 5,000                                            | 60,000                     | 8.33%    |
| 3,000                                            | 35,000                     | 8.57%    |
| 0                                                | 0                          |          |
| 0                                                | 0                          |          |
| 436,040                                          | 581,400                    | 75.00%   |
| \$73,936,745                                     | \$178,522,569              | 41.42%   |
| \$93,053,608                                     | (\$9,677,852)              |          |
| <del>+</del> + + + + + + + + + + + + + + + + + + | (45,011,002)               |          |
|                                                  |                            |          |
| \$42                                             | \$0                        |          |
| 0                                                | 0<br>\$0                   |          |
| \$42                                             | \$0                        |          |
| \$93,053,650                                     | (\$9,677,852)              |          |
| \$166,820,615                                    | \$64,089,113               |          |
| Ţ.53,020,010                                     | \$5.F,000,110              |          |