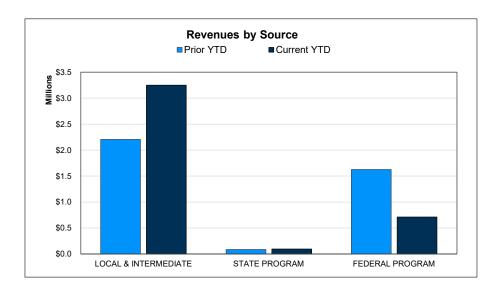

# For the Period Ending March 31, 2023

|                                        | Prior YTD   | Prior Year Actual | YTD % of PY |
|----------------------------------------|-------------|-------------------|-------------|
| REVENUES                               |             | 11101 1001 110100 | 710100      |
| Local & Intermediate                   | \$2,207,132 | \$3,269,375       | 67.51%      |
| State Program                          | 87,085      | 159,336           | 54.65%      |
| Federal Program                        | 1,628,204   | 2,925,808         | 55.65%      |
| TOTAL REVENUE                          | \$3,922,421 | \$6,354,519       | 61.73%      |
| EXPENDITURES                           |             |                   |             |
| Food Services                          | \$3,171,812 | \$5,313,912       | 59.69%      |
| General Administration                 | 0           | 0                 |             |
| Debt Service                           | 0           | 0                 |             |
| Other Intergovernmental Charges        | 0           | 0                 |             |
| TOTAL EXPENDITURES                     | \$3,171,812 | \$5,313,912       | 59.69%      |
| SURPLUS / (DEFICIT)                    | \$750,609   | \$1,040,607       |             |
| OTHER FINANCING SOURCES / (USES)       |             |                   |             |
| Other Financing Sources                | \$7,043     | \$13,773          |             |
| Other Financing Uses                   | (7,043)     | (7,043)           |             |
| TOTAL OTHER FINANCING SOURCES / (USES) | \$0         | \$6,730           |             |
| NET CHANGE IN FUND BALANCE             | \$750,609   | \$1,047,337       |             |
| ENDING FUND BALANCE                    | \$349,963   | \$646,691         |             |

| Current YTD | Annual Budget | YTD % of Budget |
|-------------|---------------|-----------------|
|             |               |                 |
| \$3,250,733 | \$4,391,125   | 74.03%          |
| 95,026      | 151,166       | 62.86%          |
| 712,802     | 965,957       | 73.79%          |
| \$4,058,561 | \$5,508,248   | 73.68%          |
|             |               |                 |
| ** ***      |               | == =            |
| \$3,198,460 | \$5,494,890   | 58.21%          |
| 0           | 0             |                 |
| 1,018       | 2,125         | 47.91%          |
| 0           | 0             |                 |
| \$3,199,478 | \$5,497,015   | 58.20%          |
|             |               |                 |
| \$859,083   | \$11,233      |                 |
|             |               |                 |
| \$0         | \$0           |                 |
| 0           | 0             |                 |
| \$0         | \$0           |                 |
|             |               | ·               |
| \$859,083   | \$11,233      |                 |
|             |               |                 |
| \$1,505,774 | \$657,924     |                 |
|             |               |                 |