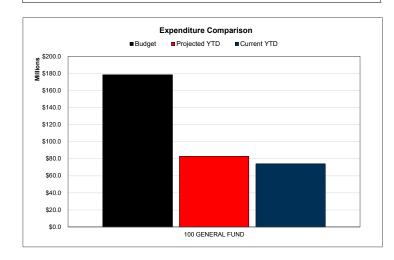

## **General Fund | Expenditure Dashboard**

### For the Period Ending March 31, 2023

# Projected Year End Fund Balance as % of Budgeted Expenditures

**Actual YTD Expenditures** 

Projected YTD Expenditures 46.44%

**Actual YTD Instruction** 

Projected YTD Instruction 57.62%

**Actual YTD Payroll Costs** 

Projected YTD Payroll Costs 58.01%

| Top 10 Expenditures by Function Year-to-Date |              |
|----------------------------------------------|--------------|
| Instruction                                  | \$46.750.396 |
| Plant Maint/Operations                       | \$5,690,945  |
| School Leadership                            | \$3,750,837  |
| Guidance/Counsel/Eval Svs                    | \$2,791,875  |
| General Administration                       | \$2,468,270  |
| Data Processing Svs                          | \$2,435,853  |
| Student Transportation                       | \$2,284,302  |
| Cocurr/Extracurr Activity                    | \$1,645,963  |
| Curr/Instruc Staff Devel                     | \$1,612,433  |
| Instructional Leadership                     | \$1,586,315  |
| Percent of Total Expenditures YTD            | 96.05%       |