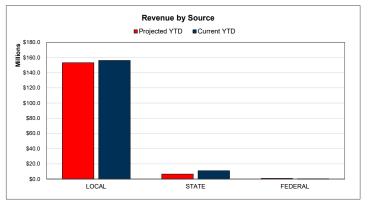

Top 10 Sources of Revenue Year-to-Date

## For the Period Ending March 31, 2023

|                                        |               |                   | YTD % of PY |
|----------------------------------------|---------------|-------------------|-------------|
|                                        | Prior YTD     | Prior Year Actual | Actual      |
| REVENUES                               |               |                   |             |
| Tax Revenue                            | \$147,972,153 | \$148,277,216     | 99.79%      |
| Other Local Sources                    | 988,751       | 2,147,582         | 46.04%      |
| State Program                          | 6,992,801     | 13,239,101        | 52.82%      |
| Federal Program                        | 1,073,072     | 1,153,350         | 93.04%      |
| TOTAL REVENUE                          | \$157,026,777 | \$164,817,249     | 95.27%      |
| EXPENDITURES FUNCTIONS                 |               |                   |             |
| Instruction                            | \$43,391,505  | \$75,732,338      | 57.30%      |
| Instructional Media                    | 891,256       | 1,516,291         | 58.78%      |
| Curriculum & Personnel Development     | 1,589,469     | 2,744,367         | 57.92%      |
| Instructional Leadership               | 1,407,780     | 2,427,115         | 58.00%      |
| School Leadership                      | 3,614,321     | 6,264,373         | 57.70%      |
| Guidance & Counseling                  | 2,463,818     | 4,292,312         | 57.40%      |
| Social Work Services                   | 112,954       | 189,891           | 59.48%      |
| Health Services                        | 786,487       | 1,376,705         | 57.13%      |
| Pupil Transportation                   | 2,500,415     | 4,317,734         | 57.91%      |
| Food Services                          | 0             | 0                 |             |
| Extracurricular Activities             | 1,510,377     | 2,345,058         | 64.41%      |
| General Administration                 | 2,068,585     | 3,711,687         | 55.73%      |
| Plant Maintenance & Operations         | 5,675,010     | 9,160,044         | 61.95%      |
| Security & Monitoring Services         | 258,840       | 711,490           | 36.38%      |
| Data Processing Services               | 2,324,276     | 3,669,274         | 63.34%      |
| Community Service                      | 104,474       | 205,047           | 50.95%      |
| Debt Service                           | 0             | 0                 |             |
| Facilities Acq. & Construction         | 0             | 0                 |             |
| Contracted Institutional Services      | 0             | 45,693,127        | 0.00%       |
| Payments to Fiscal Agent               | 0             | 0                 |             |
| Payments to JJAEP Programs             | 3,000         | 10,296            | 29.14%      |
| Payments to Charter Schools            | 0             | 0                 |             |
| Payments to Tax Increment Fund         | 0             | 0                 |             |
| Other Intergovernmental Charges        | 422,226       | 562,968           | 75.00%      |
| TOTAL EXPENDITURES                     | \$69,124,793  | \$164,930,117     | 41.91%      |
|                                        |               |                   |             |
| SURPLUS / (DEFICIT)                    | \$87,901,984  | (\$112,868)       |             |
| OTHER FINANCING SOURCES / (USES)       |               |                   |             |
| Other Financing Sources                | \$1,224       | \$431,133         |             |
| Other Financing Uses                   | 0             | 0                 |             |
| TOTAL OTHER FINANCING SOURCES / (USES) | \$1,224       | \$431,133         |             |
| NET CHANGE IN FUND BALANCE             | \$87,903,208  | \$318,265         |             |
| ENDING FUND BALANCE                    | \$161,351,908 | \$73,766,965      |             |

|                                                  |                            | YTD % of |
|--------------------------------------------------|----------------------------|----------|
| Current YTD                                      | Annual Budget              | Budget   |
| \$450 405 000                                    | £450 000 000               | 99.53%   |
| \$152,495,609<br>3,692,649                       | \$153,209,869<br>1,255,079 | 294.22%  |
| 10,787,447                                       | 13,429,769                 | 80.32%   |
| 14,648                                           | 950,000                    | 1.54%    |
| \$166.990.353                                    | \$168,844,717              | 98.90%   |
| \$100,990,333                                    | \$100,044,717              | 30.30 /6 |
|                                                  |                            |          |
| \$46,750,396                                     | \$82,385,750               | 56.75%   |
| 947,231                                          | 1,718,016                  | 55.14%   |
| 1,612,433                                        | 2,984,247                  | 54.03%   |
| 1,586,315                                        | 2,884,000                  | 55.00%   |
| 3,750,837                                        | 6,692,288                  | 56.05%   |
| 2,791,875                                        | 4,943,924                  | 56.47%   |
| 122,262                                          | 235,708                    | 51.87%   |
| 888,050                                          | 1,583,515                  | 56.08%   |
| 2,284,302                                        | 5,462,000                  | 41.82%   |
| 0                                                | 0                          |          |
| 1,645,963                                        | 2,622,320                  | 62.77%   |
| 2,468,270                                        | 4,506,251                  | 54.77%   |
| 5,690,945                                        | 9,828,408                  | 57.90%   |
| 329,024                                          | 989,161                    | 33.26%   |
| 2,435,853                                        | 4,136,334                  | 58.89%   |
| 124,882                                          | 163,018                    | 76.61%   |
| 64,067                                           | 136,000                    | 47.11%   |
| 0                                                | 0                          |          |
| 0                                                | 46,575,229                 | 0.00%    |
| 5,000                                            | 60,000                     | 8.33%    |
| 3,000                                            | 35,000                     | 8.57%    |
| 0                                                | 0                          |          |
| 0                                                | 0                          |          |
| 436,040                                          | 581,400                    | 75.00%   |
| \$73,936,745                                     | \$178,522,569              | 41.42%   |
| \$93,053,608                                     | (\$9,677,852)              |          |
| <del>+</del> + + + + + + + + + + + + + + + + + + | (45,011,002)               |          |
|                                                  |                            |          |
| \$42                                             | \$0                        |          |
| 0                                                | 0<br>\$0                   |          |
| \$42                                             | \$0                        |          |
| \$93,053,650                                     | (\$9,677,852)              |          |
| \$166,820,615                                    | \$64,089,113               |          |
| Ţ.53,020,010                                     | \$5.F,000,110              |          |