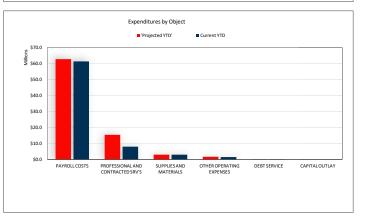

# Projected Year End Fund Balance as % of Budgeted Expenditures

**Actual YTD Expenditures** 

Projected YTD Expenditures 46.44%

**Actual YTD Instruction** 

Projected YTD Instruction 57.62%

**Actual YTD Payroll Costs** 

Projected YTD Payroll Costs 58.01%

| Top 10 Expenditures by Function Year-to-Date |              |
|----------------------------------------------|--------------|
| Instruction                                  | \$46.750.396 |
| Plant Maint/Operations                       | \$5,690,945  |
| School Leadership                            | \$3,750,837  |
| Guidance/Counsel/Eval Svs                    | \$2,791,875  |
| General Administration                       | \$2,468,270  |
| Data Processing Svs                          | \$2,435,853  |
| Student Transportation                       | \$2,284,302  |
| Cocurr/Extracurr Activity                    | \$1,645,963  |
| Curr/Instruc Staff Devel                     | \$1,612,433  |
| Instructional Leadership                     | \$1,586,315  |
| Percent of Total Expenditures YTD            | 96.05%       |