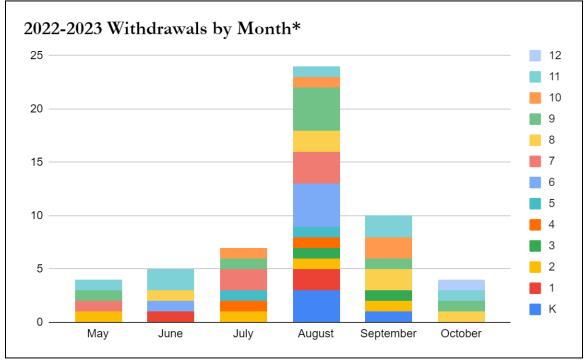

# Nova Classical Academy Enrollment Report November 2022

#### Student Withdraw by Month

| Withdrawal Notification |     |     |      |     |     |     |     |     |     |     |     |     |
|-------------------------|-----|-----|------|-----|-----|-----|-----|-----|-----|-----|-----|-----|
|                         | Jul | Aug | Sept | Oct | Nov | Dec | Jan | Feb | Mar | Apr | May | Jun |
| 16-17                   | 15  | 31  | 17   | 4   | 5   | 4   | 0   | 1   | 4   | 2   | 4   | 14  |
| 17-18                   | 7   | 28  | 5    | 1   | 11* | 5   | 2   |     |     |     |     |     |
| 18-19                   |     |     |      |     |     |     |     |     |     |     |     |     |
| 19-20                   |     |     |      |     |     |     |     |     |     |     |     |     |
| 20-21<br>LS #s          |     |     | 1    | 4   | 1   | 0   | 5   | 0   | 0   | 0   | 4   | 6   |
| 21-22                   | 8   | 67  | 13   | 4   | 4   | 4   | 4   | 0   | 1   | 0   | 0   | 10  |
| 22-23                   | 7   | 25  | 10   | 4   |     |     |     |     |     |     |     |     |

\*3 in Nov were from same family, moved

\*Includes newly enrolled students who decide not to come afterall