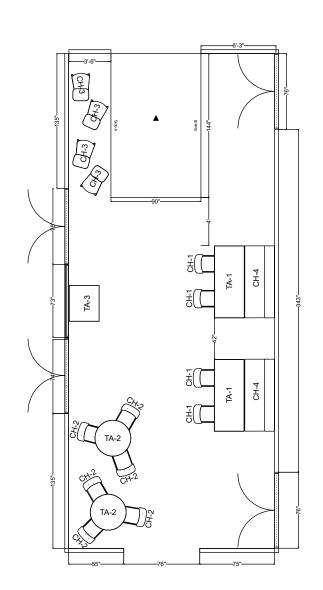

Scale1/8" = 1'

DRAWINGS ARE THE SOLE PROPERTY OF mediatechnologies® AND ARE INTENDED TO CONVEY IDEAS FOR SELECTION AND PLACEMENT OF FURNITURE. THE IDEAS AND CONCEPTS PRESENTED HAVE BEEN UNIQUELY DESIGNED BASED ON THIS SPECIFIC OPPORTUNITY. DRAWINGS AND OTHER PRESENTATION MATERIALS PROVIDED BY mediatechnologies® CANNOT BE USED FOR SOLICITATION OF COMPETITIVE PRICING OR PRODUCT SUBSTITUTION WITHOUT PRIOR PERMISSION.

## MACARTHUR MS COLLAB AREA

**OPPORTUNITY NUMBER** 4963

DEALER
LOWERY MCDONNELL

**DEALER CONTACT**DAVE TATGE

EV DESCRIPTION BY DATE

**DRAWN BY** AK/DG 4 **DRAWN DATE** 9/20/2023

SHEET 1 OF

\_\_\_\_\_