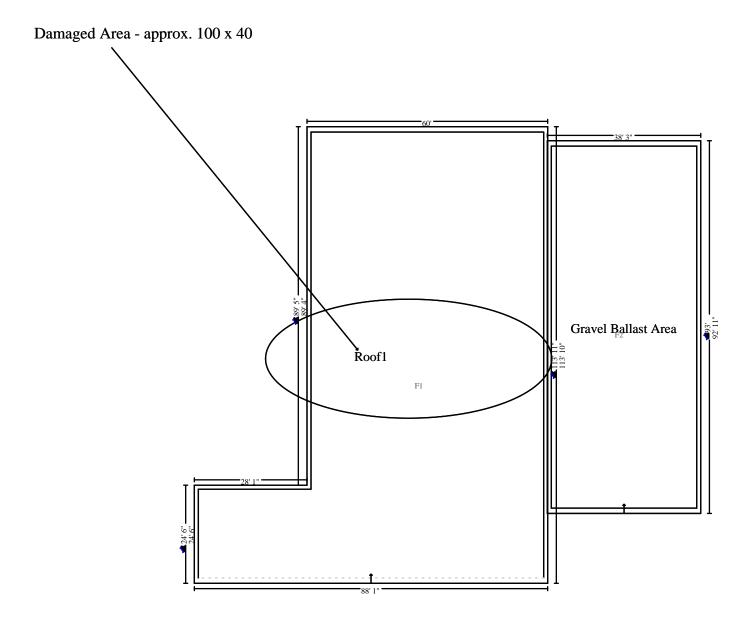

#### Roof1

| DESCRIPTION                                                                                     | QTY      |
|-------------------------------------------------------------------------------------------------|----------|
| Roof Penetrations                                                                               |          |
| 7. 2" x 12" x 20' #2 & better Fir / Larch (material only)                                       | 60.00 EA |
| Used to bridge the bad area on the concrete roof deck.                                          |          |
| 8. Carpenter - General Framer - per hour                                                        | 24.00 HR |
| Includes material cartage and installation                                                      |          |
| 9. Sheathing - OSB - 5/8"                                                                       | 1.00 SF  |
| To be applied over the 2x12 creating a stable surface to apply temp roof system over this area. |          |
| 10. Roll roofing - 50% overlap                                                                  | 20.00 SQ |
| 11. Elastomeric roof coating (rubberized) small patch                                           | 25.00 EA |

#### **Gravel Ballast Area**

| DESCRIPTION                          | QTY |
|--------------------------------------|-----|
| No work noted at time of inspection. |     |

**Grand Total** \$23,529.28

SAG25-10312-TEMP 3/5/2025 Page: 2