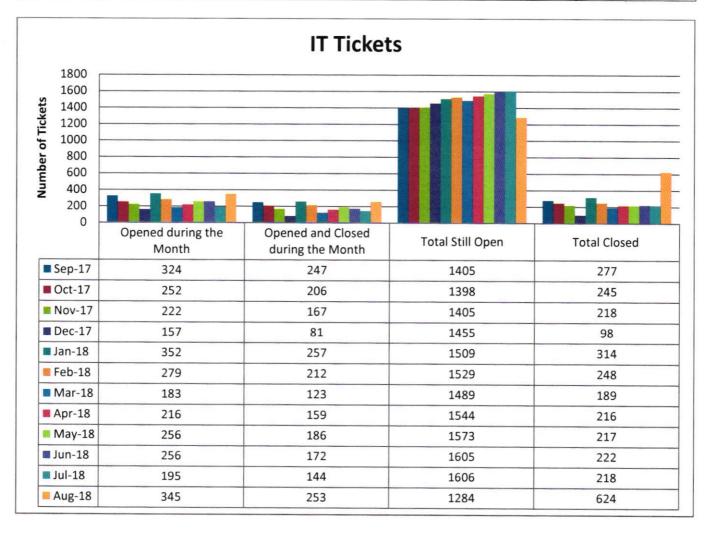

|
| Div. of Social             |                 | Brady Hutchison, |                  |          |
| &Behavioral                |                 | RIC225D, Printer |                  | •        |
| Sciences, History          |                 |                  |                  |          |
| Div. of Social             |                 | Arthur Vallajo,  |                  |          |
| &Behavioral                |                 | RIC225D, Printer |                  |          |
| Sciences, Psychology       |                 | 29               |                  |          |
| Div of Math/Physical       |                 |                  | Xuan Xu,         |          |
| Science, Physics           |                 |                  | SGL248B, Printer |          |

-