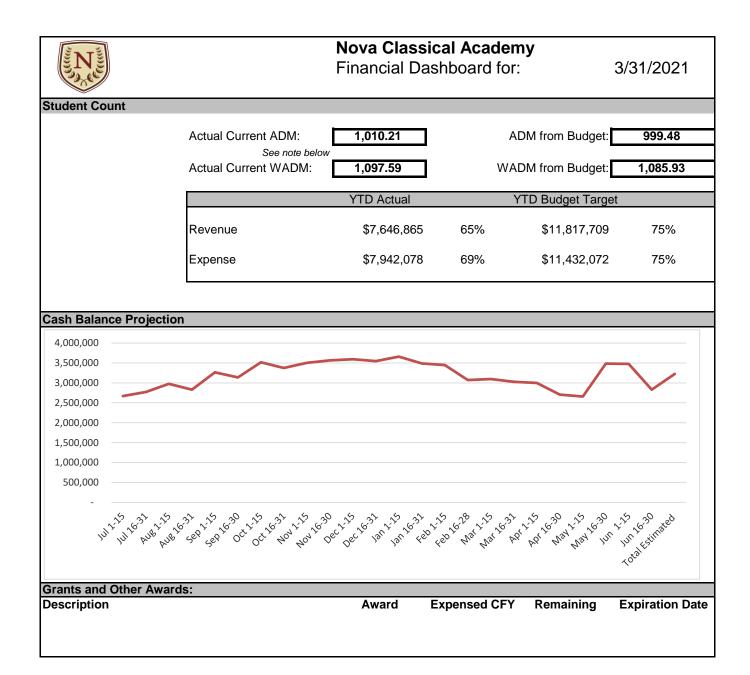

### Overview

Currently the school has a budget of 999 ADM and it is anticipated that our enrollment will meet or exceed this figure. The state is currently paying us off of 994 ADM and we will monitor things come fall and make necessary adjustments if needed.

### **Balance Sheet**

The school has a reconciled cash balance of \$2,747,346 at the end of March.

#### Income Statement Summary

Currently we are 75% of the way through the budget year and have received 65% of our Revenue and have spent 69% of our Expenditure budget. This is in line with expectations given the 10% holdback from the state for revenues as well as not having all of our Federal Grants approved nor being able to draw on these funds.

#### **Cash Flows**

Currently the state has a 10% holdback for their budgeting purposes. This amounts to \$804,140 being held back from the school which will get paid back during the holdback payments in 2021. The school has a strong cash balance which is reflective of a strong fund balance. Due to this, there is no anticipation of borrowing any funds during the school year.

#### Donations

Through January, the school has received \$64,412 in Gifts and Donations. This is approximately 104% of the approved amount in the Revised Budget of \$62,000.

| Financial Ratios:                                                 |                    |                      |                                 |
|-------------------------------------------------------------------|--------------------|----------------------|---------------------------------|
|                                                                   |                    | FY21 Revised         | Minimum                         |
| -                                                                 | YTD Actual         | Budget               | Requirement                     |
| (A) Unrestricted Cash and Investments                             | 2,999,725          | 3,225,914            |                                 |
| (B) Total Operating Expenses                                      | 7,942,078          | 11,432,072           |                                 |
| Days Cash on Hand Ratio ((A x 365) / B)                           | 137.86             | 103.00               | 60.00                           |
| (A) Beginning Fund Balance                                        | 4,202,509          | 4,202,509            |                                 |
| (B) Revenues                                                      | 7,646,865          | 11,817,709           |                                 |
| (C) Expenditures                                                  | (7,942,078)        | (11,432,072)         |                                 |
| (D) Ending Fund Balance                                           | 3,907,295          | 4,588,146            |                                 |
| Fund Balance as a % of Expenditures (D / -C)                      | 49.2%              | 40.1%                | 25.0%                           |
| (A) Annual Net Income (Excluding Board Assigned)                  | (127,315)          | 385,637              |                                 |
| (B) Lease Payment                                                 | 1,153,810          | 1,604,824            |                                 |
| Debt Service Coverage Ratio (A + B) / B                           | 0.89               | 1.24                 | 1.1                             |
| Upcoming Deadlines:                                               |                    |                      |                                 |
| Task                                                              |                    |                      | Due Date                        |
| FY21 Audit                                                        |                    |                      | September 2021                  |
| Quarterly Financial Reports of School and Building Cor            | npany              |                      | 45 Days After Quarter End       |
| Quarterly Current Student Waiting List                            |                    |                      | 45 Days After Quarter End       |
| All Required Applications to MDE for Title, Special Edu           | cation, Other      |                      | June 30th, 2021                 |
| Apply for Building Lease Aid                                      | · , - · · ·        |                      | June 30th, 2021                 |
| Prior Year Audited Financials                                     |                    |                      | November 30th, 2021             |
| Carry Automobile and Workers Compensation Insurance               | ce                 |                      | Ongoing Renewals                |
|                                                                   |                    |                      |                                 |
| These financials were compiled from information supplied by schoo | I management. They | are unaudited and sh | nould be used for maragement pu |
|                                                                   | only.              |                      |                                 |
|                                                                   |                    |                      |                                 |