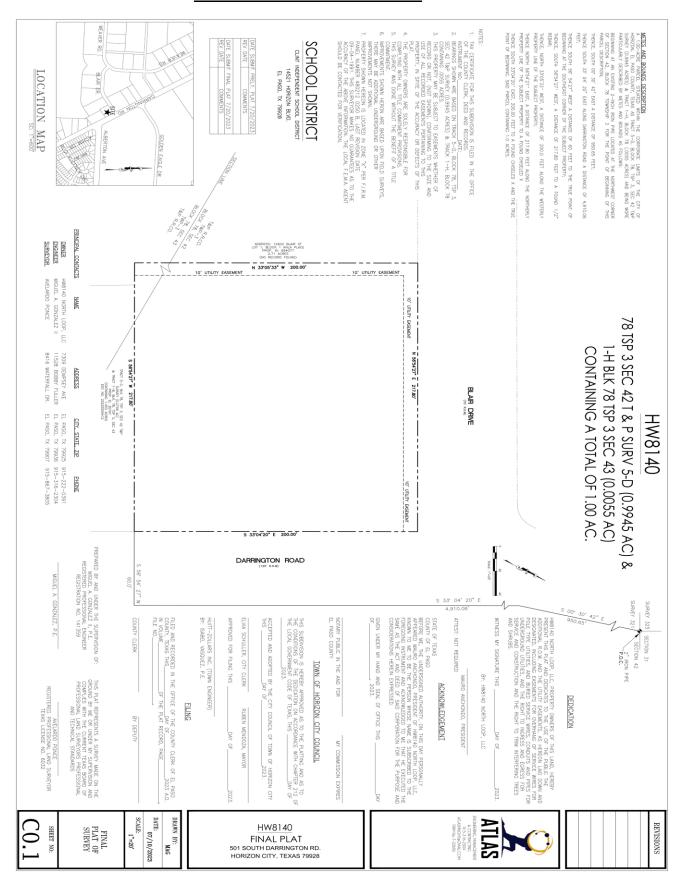

#### **Attachment 5: Final Subdivision Plat**

Tract 1-H, Block 78, Texas and Pacific Railway Company Survey, Town of Horizon City, El Paso County, Texas, approximately 1-acre ±

**Property Owner:** HW8140 North Loop, LLC

**Representative:** Atlas Engineering and Management

#### LAND USE AND ZONING:

|          | Existing                   | Proposed               |  |  |
|----------|----------------------------|------------------------|--|--|
| Land Use | Vacant Building            | Commercial             |  |  |
| Zoning   | M-1 (Light Industrial/SUP) | Commercial Development |  |  |

#### Preliminary and Final Subdivision:

The applicant is requesting to subdivide the subject property into a commercial subdivision. The proposed subdivision includes one 1-acre lot for commercial development. The site has existing structures which have not been in use and the new owner proposes to renovate the existing structure and expand as a commercial shopping center which triggered a subdivision as the property is currently in survey tract form. Pursuant to Horizon City Municipal Code, Subdivision Ordinance, no permit may be issued without the submittal and approval of a subdivision plat. The applicant submitted a Land Development Exemption Determination, and the final determination was that the property did not meet any exemptions from platting and a subdivision plat is required.

#### HW8140

FINAL PLAT (1ST review 9/12/2023)

- 1. Provide Closure with metes and bounds description.
- 2. Provide a note stating "Grading plan/permit is required at the time of the Building permit"
- 3. Provide a note stating that this parcel is subject to onsite ponding requirements.
- 4. On plat notes provide all the utilities service information.
- 5. Edit note#3 as all easement pertaining to this parcel must be shown.
- 6. Missing Benchmark/Datum information.
- 7. Pending approval from El Paso 911 district on current address.