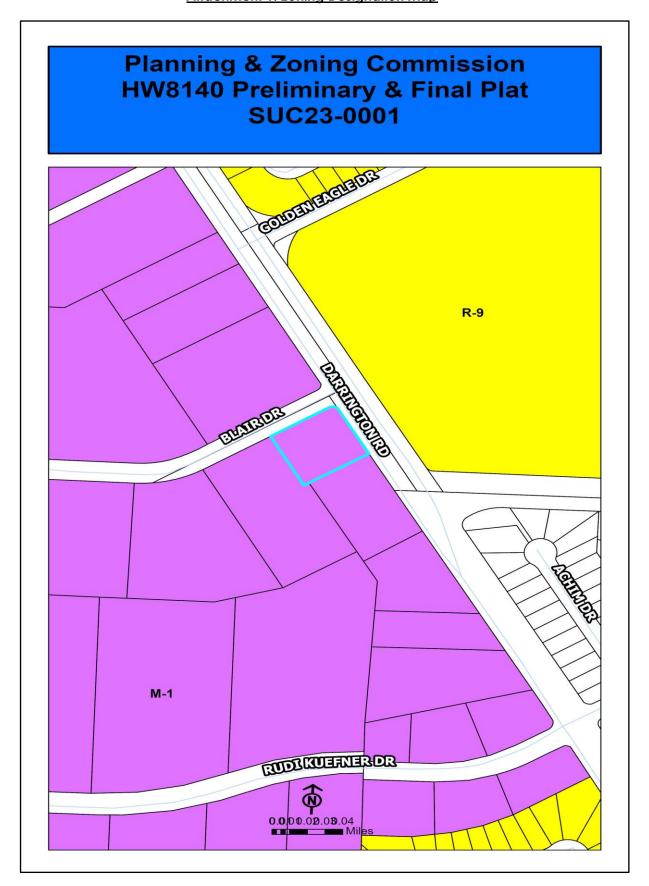

#### SURROUNDING PROPERTIES:

|   | Zoning                       | Land Use                            |  |  |  |
|---|------------------------------|-------------------------------------|--|--|--|
| N | M-1 (Light Industrial)       | Warehousing                         |  |  |  |
| E | R-9 (Single-Family Dwelling) | Frank Macis Elementary, Residential |  |  |  |
| S | M-1 (Light Industrial)       | Warehousing                         |  |  |  |
| W | M-1 (Light Industrial)       | Warehousing                         |  |  |  |