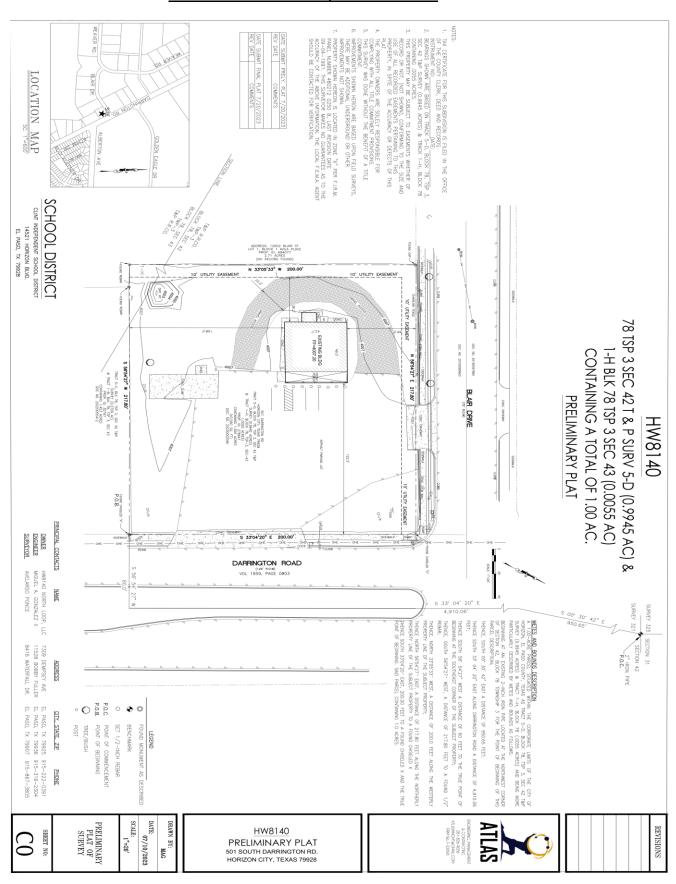

T Comments:**

No comments

#### El Paso Central Appraisal District Comments:

Need the following revisions, add Lot and Block number.

# El Paso Electric Company:

We have no comments for the plat HW8140.

#### **Texas Gas:**

No impact for El Paso Natural Gas

#### **Clint Independent School District:**

Clint ISD takes no exception to what is presented.

# **Attachments:**

- 1 Aerial
- 2 Zoning Designation Map
- 3 Location Map
- 4 Preliminary Plat
- 5 Final Plat
- 6 Preliminary Plat Application
- 7 Final Plat Application
- 8 Street Cross Sections

# Attachment 1: Aerial Map

# Planning & Zoning Commission HW8140 Preliminary & Final Plat SUC23-0001





# **Attachment 3: Location Map**



 $\frac{LOCATION\ MAP}{\text{SC: 1"=600'}}$ 

#### **Attachment 4: Preliminary Subdivision Plat**



#### **Attachment 5: Final Subdivision Plat**



# **<u>Attachment 6: Preliminary Subdivision Plat Application</u>**

SUB-002529-2023



# MAJOR SUBDIVISION PRELIMINARY APPLICATION

|           | SUBDIVISION PROPOSED NAME: + 108                                                                   | SUBDIVISION PROPOSED NAME: HUSEIVO |                                                                          |                          | SUBMITTAL DATE: 4/20/23 |  |  |
|-----------|----------------------------------------------------------------------------------------------------|------------------------------------|--------------------------------------------------------------------------|--------------------------|-------------------------|--|--|
| 1.        | I. LEGAL DESCRIPTION FOR THE A