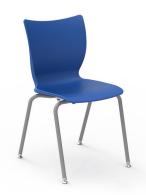

# Groove Stack Chair

MODEL#: 33849

## **OVERVIEW**

Comfortable seating helps students keep proper posture and provides support for back and legs. Includes flat seat pan with waterfall front edge. The chair shell comes in 13 colors and frame in Chrome or Platinum.

## **MATERIALS**

The shell is 100% virgin polypropylene material with a shallow seat pan allowing three-position seating for infinite seating styles. The back supplies rigid support while being specifically designed with added flexibility that adapts to individual requirements and supplies long lasting comfort. The shell includes an integrated handle molded in for easy movement of the chair.

The frame is constructed of strong  $0.875^{\prime\prime}$  x 14-gauge tubing that is either chrome plated or powder painted for long lasting, durable finish. The shell is attached to 16-gauge mounting plate via a metal to metal steel riveted connection.