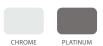

e in Chrome or Platinum.

## (View Height Guide)

## **MATERIALS**

The shell is 100% virgin polypropylene material with a shallow seat pan allowing three-position seating for infinite seating styles. The back supplies rigid support while being specifically designed with added flexibility that adapts to individual requirements and supplies long lasting comfort. The shell includes an integrated handle molded in for easy movement of the chair.

The frame is constructed of strong  $0.875^{\prime\prime}$  x 14-gauge tubing that is either chrome plated or powder painted for long lasting, durable finish. The shell is attached to 16-gauge mounting plate via a metal to metal steel riveted connection.

# SHELL COLOR OPTIONS



## ADDITIONAL LEAD TIME SHELL COLOR OPTIONS:



## FRAME COLOR OPTIONS



## **GLIDE OPTIONS:**

Nylon glide is standard Felt glide option: add "F" to follow model# Steel glide option: add "S" to follow model# (Set of 4 installed - upcharge for felt or steel glide) View Glide Guide

## **DIMENSIONS**

| Model | Shell (H") | A  | В  | С  | D  | E  | F  | G  | WT |
|-------|------------|----|----|----|----|----|----|----|----|
| 33849 | A (18")    | 33 | 15 | 20 | 16 | 19 | 18 | 16 | 10 |