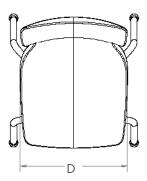

## **DIMENSIONS**

| Model | Shell (H") | A  | В  | С  | D  | E  | F  | G  | WT |
|-------|------------|----|----|----|----|----|----|----|----|
| 33849 | A (18")    | 33 | 15 | 20 | 16 | 19 | 18 | 16 | 10 |