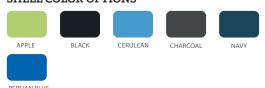

pan with waterfall front edge. The chair shell comes in 13 colors and frame in Chrome or Platinum.

## (View Height Guide)

## **MATERIALS**

The shell is 100% virgin polypropylene material with a shallow seat pan allowing three-position seating for infinite seating styles. The back supplies rigid support while being specifically designed with added flexibility that adapts to individual requirements and supplies long lasting comfort. The shell includes an integrated handle molded in for easy movement of the chair.

The frame is constructed of strong  $0.875^{\prime\prime}$  x 14-gauge tubing that is either chrome plated or powder painted for long lasting, durable finish. The shell is attached to 16-gauge mounting plate via a metal to metal steel riveted connection.

# SHELL COLOR OPTIONS



## ADDITIONAL LEAD TIME SHELL COLOR OPTIONS:



## FRAME COLOR OPTIONS



## **GLIDE OPTIONS:**

Nylon glide is standard Felt glide option: add "F" to follow model# Steel glide option: add "S" to follow model# (Set of 4 installed - upcharge for felt or steel glide) View Glide Guide

## **DIMENSIONS**

| Model | Shell (H") | A  | В  | С  | D  | E  | F  | G  | WT |
|-------|------------|----|----|----|----|----|----|----|----|
| 33849 | A (18")    | 33 | 15 | 20 | 16 | 19 | 18 | 16 | 10 |