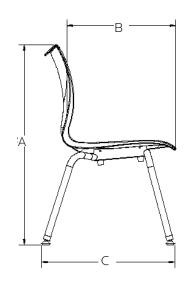

## **DIMENSIONS**

| Model | Shell (H") | A  | В  | С  | D  | E  | F  | G  | WT |
|-------|------------|----|----|----|----|----|----|----|----|
| 33849 | A (18")    | 33 | 15 | 20 | 16 | 19 | 18 | 16 | 10 |