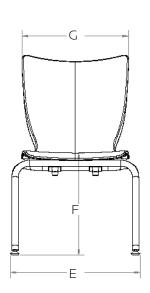

## **DIMENSIONS**

| Model | Shell (H") | A  | В  | С  | D  | E  | F  | G  | WT |
|-------|------------|----|----|----|----|----|----|----|----|
| 33849 | A (18")    | 33 | 15 | 20 | 16 | 19 | 18 | 16 | 10 |