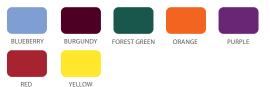

omes in 13 colors and frame in Chrome or Platinum.

## (View Height Guide)

## **MATERIALS**

The shell is 100% virgin polypropylene material with a shallow seat pan allowing three-position seating for infinite seating styles. The back supplies rigid support while being specifically designed with added flexibility that adapts to individual requirements and supplies long lasting comfort. The shell includes an integrated handle molded in for easy movement of the chair.

The frame is constructed of strong  $0.875^{\prime\prime}$  x 14-gauge tubing that is either chrome plated or powder painted for long lasting, durable finish. The shell is attached to 16-gauge mounting plate via a metal to metal steel riveted connection.

# SHELL COLOR OPTIONS



## ADDITIONAL LEAD TIME SHELL COLOR OPTIONS:



## FRAME COLOR OPTIONS



## **GLIDE OPTIONS:**

Nylon glide is standard Felt glide option: add "F" to follow model# Steel glide option: add "S" to follow model# (Set of 4 installed - upcharge for felt or steel glide) View Glide Guide

## **DIMENSIONS**

| Model | Shell (H") | A  | В  | С  | D  | E  | F  | G  | WT |
|-------|------------|----|----|----|----|----|----|----|----|
| 33849 | A (18")    | 33 | 15 | 20 | 16 | 19 | 18 | 16 | 10 |