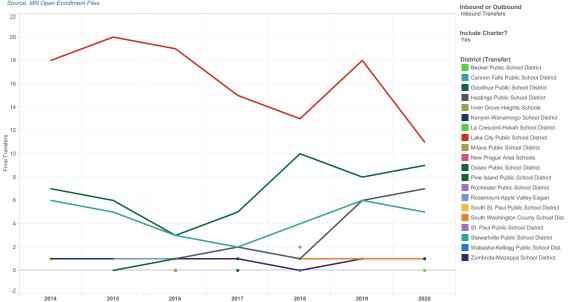

| District (Transfer)                   | 2014 | 2015 | 2016 | 2017 | 2018 | 2019 | 2020 |
|---------------------------------------|------|------|------|------|------|------|------|
| Grand Total                           | 35   | 34   | 30   | 26   | 32   | 41   | 35   |
| Cannon Falls Public School District   | 6    | 5    | 3    | 2    | 4    | 6    | 5    |
| Goodhue Public School District        | 7    | 6    | 3    | 5    | 10   | 8    | 9    |
| Hastings Public School District       |      |      | 1    | 2    | 1    | 6    | 7    |
| Kenyon-Wanamingo School District      | 1    | 1    |      | 1    |      |      | 1    |
| La Crescent-Hokah School District     |      |      |      |      | 1    |      |      |
| Lake City Public School District      | 18   | 20   | 19   | 15   | 13   | 18   | 11   |
| Milaca Public School District         |      |      |      |      |      | 1    |      |
| Pine Island Public School District    |      |      | 1    |      |      |      |      |
| Rosemount-Apple Valley-Eagan          | 1    | 1    | 1    |      | 2    |      |      |
| South St. Paul Public School District | 1    |      |      |      |      |      |      |
| South Washington County School Dist   |      |      | 1    |      | 1    | 1    | 1    |
| St. Paul Public School District       |      |      |      |      |      |      | 1    |
| Zumbrota-Mazeppa School District      | 1    | 1    | 1    | 1    |      | 1    |      |