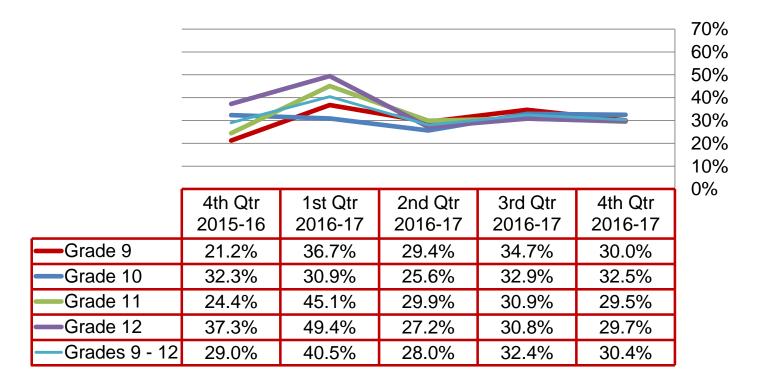

# **Quarterly Data**

### High Grades

Percent of students earning 80% or above in all courses regardless of academic level: