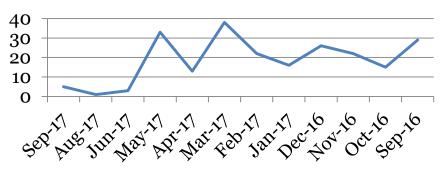

#### <u>Tardies</u>: Number of students tardy 5 or more days:

|         | 9 | 10 | 11 | 12 | Total |
|---------|---|----|----|----|-------|
| Sep-17  | 0 | 5  | 0  | 0  | 5     |
| Aug-17  | 0 | 0  | 1  | 0  | 1     |
| Jun-17  | 2 | 1  | 0  | 0  | 3     |
| May-17  | 9 | 11 | 4  | 9  | 33    |
| Apr-17  | 5 | 3  | 0  | 5  | 13    |
| Mar-17  | 9 | 11 | 8  | 10 | 38    |
| Feb-17  | 7 | 7  | 2  | 6  | 22    |
| Jan-17  | 6 | 3  | 3  | 4  | 16    |
| Dec-16  | 3 | 9  | 5  | 9  | 26    |
| Nov-16  | 7 | 5  | 2  | 8  | 22    |
| Oct-16  | 1 | 5  | 4  | 5  | 15    |
| Sept-16 | 4 | 11 | 9  | 5  | 29    |

#### **# Students over Threshold**