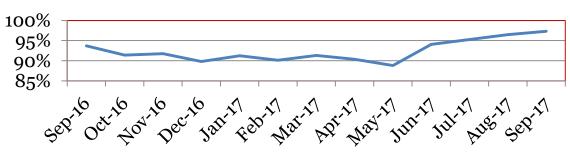

### <u>Attendance – Students</u>

Average daily percent present:

|        | 9    | 10   | 11   | 12   | Total |
|--------|------|------|------|------|-------|
| Sep-17 | 97.8 | 97.2 | 96.8 | 97.4 | 97.3  |
| Aug-17 | 95.1 | 95.8 | 96.6 | 99.0 | 96.5  |
| Jun-17 | 92.8 | 93.4 | 93.9 | 96.3 | 94.1  |
| May-17 | 87.2 | 90.6 | 90.0 | 87.9 | 88.8  |
| Apr-17 | 88.5 | 90.5 | 90.5 | 92.2 | 90.3  |
| Mar-17 | 88.5 | 91.6 | 91.5 | 93.9 | 91.3  |
| Feb-17 | 87.5 | 90.6 | 88.3 | 93.3 | 89.9  |
| Jan-17 | 88.5 | 92.7 | 90.6 | 93.4 | 91.2  |
| Dec-16 | 86.5 | 90.8 | 90.0 | 92.7 | 89.8  |
| Nov-16 | 89.8 | 91.3 | 92.9 | 93.3 | 91.7  |
| Oct-16 | 88.1 | 92.4 | 92.7 | 93.1 | 91.4  |
| Sep-16 | 89.2 | 95.1 | 92.6 | 91.9 | 92.0  |

#### **Total Student Attendance**