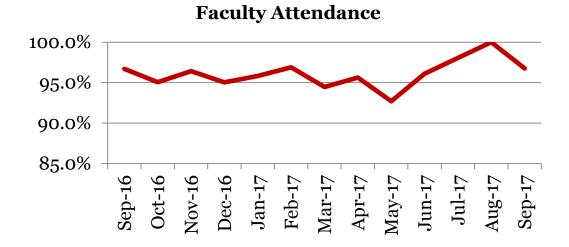

### <u>Attendance – Faculty</u>

Derby High School

Average daily percent present:

|         | Total |
|---------|-------|
| Sep-17  | 96.8  |
| Aug-17  | 100.0 |
| Jun-17  | 96.1  |
| May-17  | 92.7  |
| Apr-17  | 95.6  |
| Mar-17  | 94.5  |
| Feb-17  | 96.9  |
| Jan-17  | 95.8  |
| Dec-16  | 95.0  |
| Nov-16  | 96.4  |
| Oct-16  | 95.1  |
| Sept-16 | 96.7  |

<sup>\*</sup>This indicator reflects certified staff and does not include absences created by class trips, professional development, workman's comp and FMLA. However % may be reduced due to long term illness beyond FMLA.