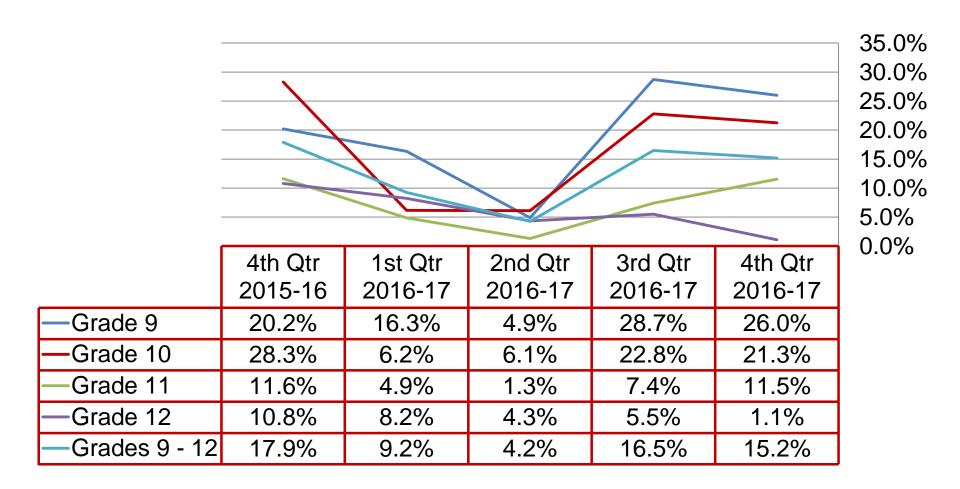

# **Quarterly Data**

### Failing Grades

Percent of students with at least two courses below a 65%: