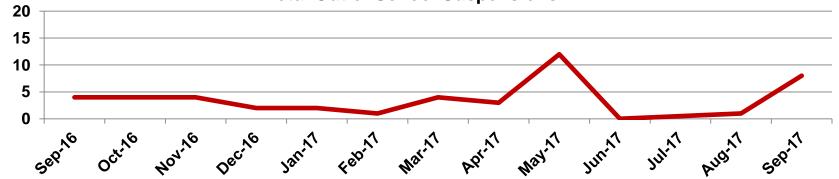

### Suspensions – Out of School

Derby High School

Number of student suspensions (total days of suspension):

|         | 9 |      | 10 |      | 11 |      | 12 |      | Total |      |
|---------|---|------|----|------|----|------|----|------|-------|------|
| Sep-17  | 0 | (0)  | 3  | (19) | 3  | (25) | 2  | (20) | 8     | (64) |
| Aug-17  | 1 | (10) | 0  | (0)  | 0  | (0)  | 0  | (0)  | 1     | (10) |
| Jun-17  | 0 | (0)  | 0  | (0)  | 0  | (0)  | 0  | (0)  | 0     | (0)  |
| May-17  | 5 | (28) | 3  | (21) | 3  | (10) | 1  | (2)  | 12    | (61) |
| Apr-17  | 2 | (12) | 0  | (0)  | 1  | (10) | 0  | (0)  | 3     | (22) |
| Mar-17  | 3 | (22) | 0  | (0)  | 1  | (2)  | 0  | (0)  | 4     | (24) |
| Feb-17  | 1 | (2)  | 0  | (0)  | 0  | (0)  | 0  | (0)  | 1     | (2)  |
| Jan-17  | 0 | (0)  | 0  | (0)  | 1  | (10) | 1  | (5)  | 2     | (15) |
| Dec-16  | 1 | (10) | 1  | (10) | 0  | (0)  | 0  | (0)  | 2     | (20) |
| Nov-16  | 2 | (15) | 1  | (3)  | 1  | (2)  | 0  | (0)  | 4     | (20) |
| Oct-16  | 2 | (20) | 0  | (0)  | 2  | (13) | 0  | (0)  | 4     | (33) |
| Sept-16 | 1 | (2)  | 0  | (0)  | 2  | (15) | 1  | (3)  | 4     | (20) |

#### **Total Out of School Suspensions**