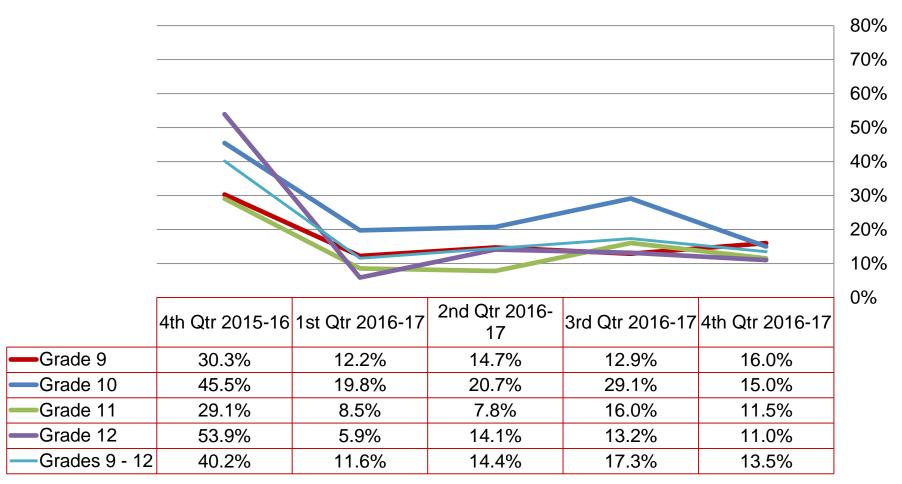

# **Quarterly Data**

### Failing Grades

Derby High School

Percent of students with at least one course below a 65%: