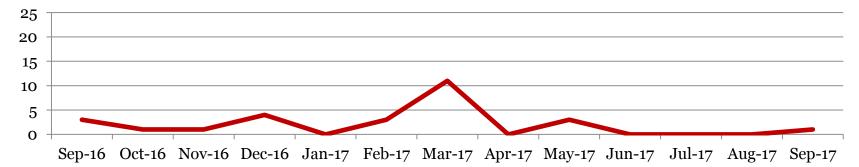

### <u>Suspensions – In School</u>

Number of student suspensions (total days of suspension):

|         | 9 |     | 10 |     | 11 |     | 12 |     | Total |             |
|---------|---|-----|----|-----|----|-----|----|-----|-------|-------------|
| Sep-17  | 1 | (1) | 0  | (0) | 0  | (0) | 0  | (0) | 1     | (1)         |
| Aug-17  | 0 | (0) | 0  | (0) | 0  | (0) | 0  | (0) | 0     | (0)         |
| Jun-17  | 0 | (0) | 0  | (0) | 0  | (0) | 0  | (0) | 0     | (0)         |
| May-17  | 0 | (0) | 3  | (4) | 0  | (0) | 0  | (0) | 3     | (4)         |
| Apr-17  | 0 | (0) | 0  | (0) | 0  | (0) | 0  | (0) | 0     | (0)         |
| Mar-17  | 1 | (2) | 8  | (0) | 2  | (3) | 0  | (0) | 11    | (5)         |
| Feb-17  | 2 | (4) | 0  | (0) | 1  | (1) | 0  | (0) | 3     | (5)         |
| Jan-17  | 0 | (0) | 0  | (0) | 0  | (0) | 0  | (0) | 0     | (0)         |
| Dec-16  | 2 | (2) | 2  | (3) | 0  | (0) | 0  | (0) | 4     | (5)         |
| Nov-16  | 0 | (0) | 1  | (1) | 0  | (0) | 0  | (0) | 1     | (1)         |
| Oct-16  | 1 | (1) | 0  | (0) | 0  | (0) | 0  | (0) | 1     | <b>(1</b> ) |
| Sept-16 | 1 | (1) | 2  | (2) | 0  | (0) | 0  | (0) | 3     | (3)         |

#### **Total In School Suspensions**