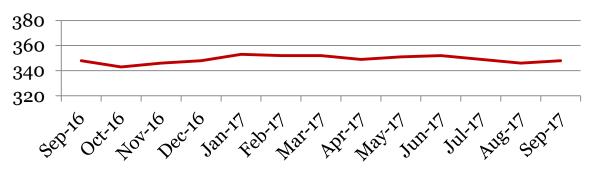

### Enrollment – 1<sup>st</sup> of the month

|         | 9   | 10 | 11 | 12 | Total |
|---------|-----|----|----|----|-------|
| Sep-17  | 104 | 94 | 74 | 76 | 348   |
| Aug-17  | 102 | 97 | 74 | 73 | 346   |
| Jun-17  | 101 | 80 | 80 | 91 | 352   |
| May-17  | 101 | 80 | 79 | 91 | 351   |
| Apr-17  | 100 | 80 | 78 | 91 | 349   |
| Mar-17  | 101 | 79 | 81 | 91 | 352   |
| Feb-17  | 102 | 81 | 78 | 91 | 352   |
| Jan-17  | 102 | 82 | 77 | 92 | 353   |
| Dec-16  | 100 | 80 | 83 | 85 | 348   |
| Nov-16  | 98  | 81 | 82 | 85 | 346   |
| Oct-16  | 98  | 78 | 83 | 84 | 343   |
| Sept-16 | 99  | 81 | 84 | 84 | 348   |

#### **Total School Enrollment**