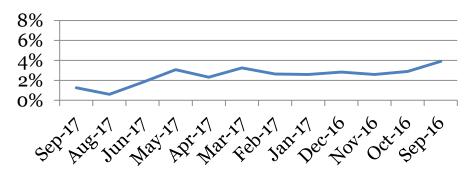

### <u>Tardies</u> Average daily percent tardy:

|         | 9 | 10 | 11 | 12 | Total |
|---------|---|----|----|----|-------|
| Sep-17  | 0 | 1  | 4  | 1  | 1     |
| Aug-17  | 1 | 1  | 1  | 0  | 1     |
| Jun-17  | 2 | 2  | 3  | 1  | 2     |
| May-17  | 2 | 4  | 3  | 3  | 3     |
| Apr-17  | 2 | 2  | 2  | 3  | 2     |
| Mar-17  | 3 | 4  | 3  | 3  | 3     |
| Feb-17  | 2 | 3  | 2  | 2  | 3     |
| Jan-17  | 2 | 3  | 2  | 3  | 3     |
| Dec-16  | 2 | 3  | 3  | 3  | 3     |
| Nov-16  | 2 | 3  | 2  | 3  | 3     |
| Oct-16  | 3 | 3  | 3  | 3  | 3     |
| Sept-16 | 3 | 4  | 4  | 4  | 4     |

#### **Total Student Tardies**