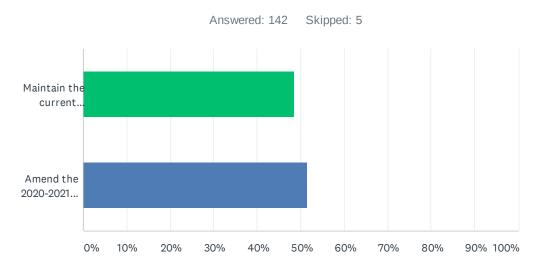

| ANSWER CHOICES                                                                                                   | RESPONSES |     |
|------------------------------------------------------------------------------------------------------------------|-----------|-----|
| Maintain the current 2020-2021 D90 calendar dates for Winter Break (Monday, December 21st - Friday, January 1st) | 48.59%    | 69  |
| Amend the 2020-2021 Calendar to align the D90 Winter Break with the D200 Winter Break                            | 51.41%    | 73  |
| TOTAL                                                                                                            |           | 142 |