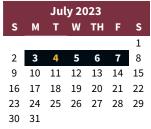

|    | July 20 | 023                                |
|----|---------|------------------------------------|
| S  | 3       | Building Closed                    |
| 2  | 4       | Building Closed (Observed Holiday) |
| 9  | 5-7     | Building Closed                    |
| 16 |         |                                    |