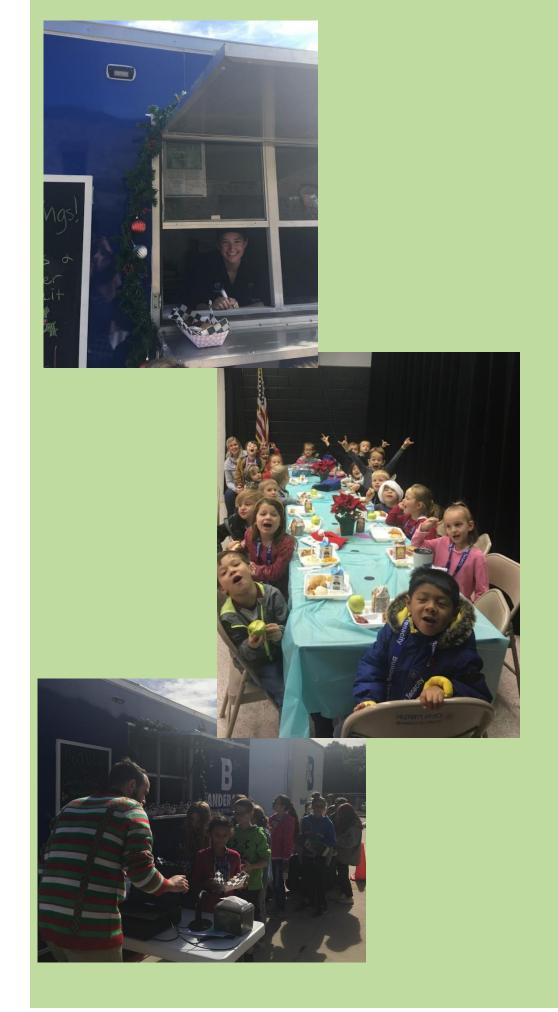

## Hill Country Elementary Food Trailer

The HCE attendance class winners enjoyed a great meal as an award!

We served some delicious bone-in BBQ chicken wings to get the holidays started!