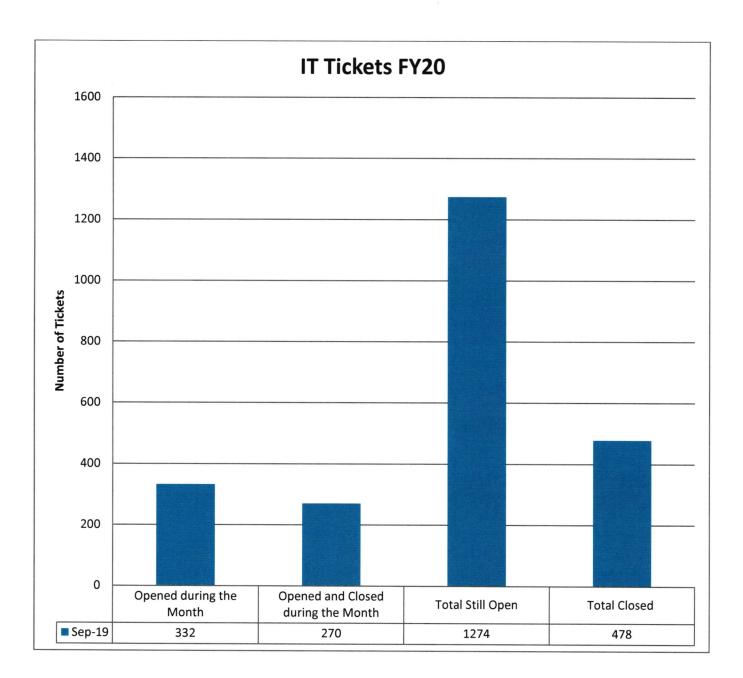

## Technology Departments September Highlights

There were no Management Information System patches and upgrades for September 2019.

IT Help Desk support tickets and calls for the month of September 2019.