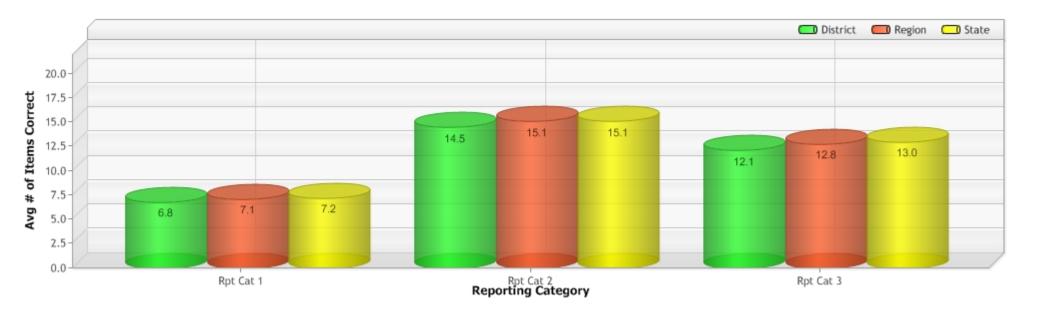

| Rpt Cat # | Description                                                                                                         | Tested | District Average | Region Average | State Average |
|-----------|---------------------------------------------------------------------------------------------------------------------|--------|------------------|----------------|---------------|
| 1         | The student will demonstrate an ability to understand and analyze a variety of written texts across reading genres. | 10     | 6.8              | 7.1            | 7.2           |
| 2         | The student will demonstrate an ability to understand and analyze literary texts.                                   | 22     | 14.5             | 15.1           | 15.1          |
| 3         | The student will demonstrate an ability to understand and analyze informational texts.                              | 20     | 12.1             | 12.8           | 13.0          |