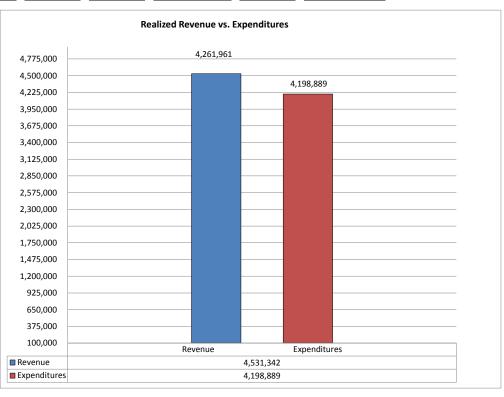

| Audited Fund Balance 6-30-18                                  | \$1,510,788 |
|---------------------------------------------------------------|-------------|
| + Revenue                                                     | 4,531,342   |
| - Expenditures                                                | 4,198,889   |
| - Encumbrances                                                | 90,184      |
|                                                               |             |
| + Revenue projections adjustment ADA 467.929-per JT 1/31/2019 | 130,968     |
| Estimated Fund Balance @ 4/30/19                              | \$1,884,025 |
|                                                               |             |
| Estimated Change in Fund Balance                              | \$373,236   |