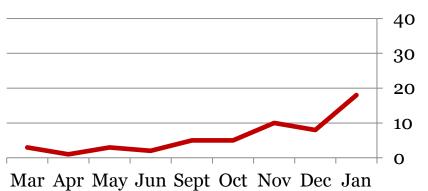

#### Number of students tardy 5 or more days:

|         | 6 | 7 | 8 | Total |
|---------|---|---|---|-------|
| Jan-16  | 8 | 1 | 9 | 18    |
| Dec-15  | 0 | 4 | 4 | 8     |
| Nov-15  | 0 | 2 | 8 | 10    |
| Oct-15  | 1 | 2 | 2 | 5     |
| Sept-15 | 0 | 2 | 3 | 5     |
| Jun-15  | 1 | 1 | 0 | 2     |
| May-15  | 1 | 1 | 1 | 3     |
| Apr-15  | 1 | 0 | 0 | 1     |
| Jan-15  | 0 | 1 | 5 | 6     |