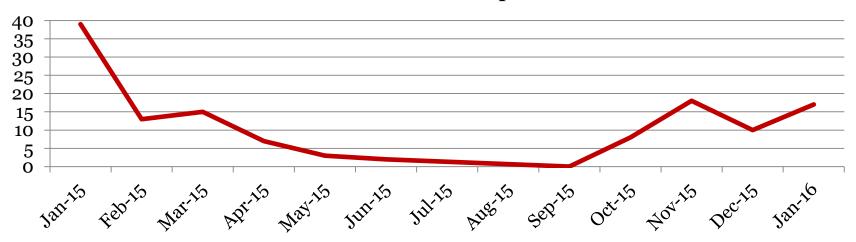

### Suspensions – Out of School

Number of student suspensions (total days of suspension):

|        | 6 |      | 7 |     | 8 |      | Total |      |
|--------|---|------|---|-----|---|------|-------|------|
| Jan-16 | 3 | (9)  | 1 | (3) | 2 | (5)  | 6     | (17) |
| Dec-15 | 1 | 5)   | 0 | (0) | 1 | (5)  | 2     | (10) |
| Nov-15 | 2 | (6)  | 0 | (0) | 3 | (12) | 5     | (18) |
| Oct-15 | 0 | (0)  | 1 | (5) | 1 | (3)  | 2     | (8)  |
| Sep-15 | 0 | (0)  | 0 | (0) | 0 | (0)  | 0     | (0)  |
| Jun-15 | 1 | (2)  | 0 | (0) | 0 | (0)  | 1     | (2)  |
| May-15 | 0 | (0)  | 3 | (3) | 0 | (0)  | 3     | (3)  |
| Apr-15 | 1 | (3)  | 2 | (4) | 0 | (0)  | 3     | (7)  |
| Jan-15 | 4 | (23) | 1 | (3) | 3 | (13) | 8     | (39) |

#### **Total Out of School Suspensions**