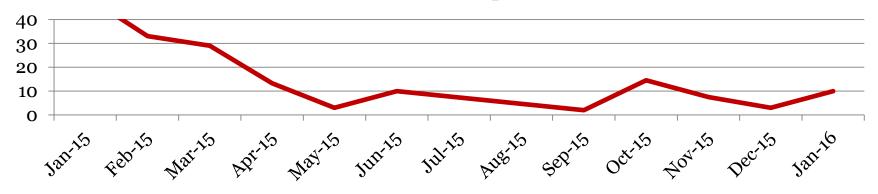

### Suspensions – Out of School

Number of student suspensions (total days of suspension):

|        | 6 |      | 7 |     | 8 |      | Total |      |
|--------|---|------|---|-----|---|------|-------|------|
| Jan-16 | 3 | (9)  | 1 | (3) | 2 | (5)  | 6     | (17) |
| Dec-15 | 1 | 5)   | 0 | (0) | 1 | (5)  | 2     | (10) |
| Nov-15 | 2 | (6)  | 0 | (0) | 3 | (12) | 5     | (18) |
| Oct-15 | 0 | (0)  | 1 | (5) | 1 | (3)  | 2     | (8)  |
| Sep-15 | 0 | (0)  | 0 | (0) | 0 | (0)  | 0     | (0)  |
| Jun-15 | 1 | (2)  | 0 | (0) | 0 | (0)  | 1     | (2)  |
| May-15 | 0 | (0)  | 3 | (3) | 0 | (0)  | 3     | (3)  |
| Apr-15 | 1 | (3)  | 2 | (4) | 0 | (0)  | 3     | (7)  |
| Jan-15 | 4 | (23) | 1 | (3) | 3 | (13) | 8     | (39) |

#### **Total Out of School Suspensions**