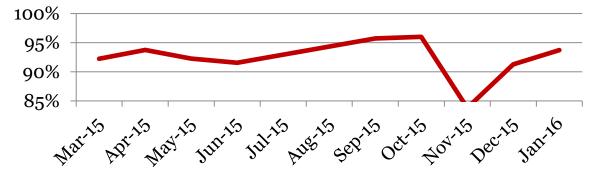

### <u>Attendance – Students</u>

Average daily percent present:

|        | 6  | 7  | 8  | Total |
|--------|----|----|----|-------|
| Jan-16 | 94 | 93 | 94 | 94    |
| Dec-15 | 90 | 91 | 93 | 91    |
| Nov-15 | 95 | 95 | 59 | 84    |
| Oct-15 | 96 | 96 | 96 | 96    |
| Sep-15 | 98 | 95 | 94 | 96    |
| Jun-15 | 93 | 93 | 89 | 92    |
| May-15 | 92 | 95 | 89 | 92    |
| Apr-15 | 94 | 96 | 92 | 94    |
| Jan-15 | 91 | 89 | 87 | 89    |