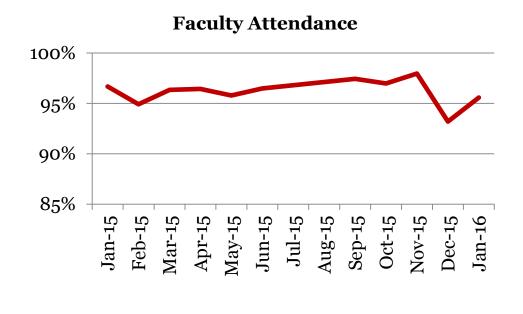

#### <u>Attendance – Faculty</u> Average daily percent present:

|        | Total |
|--------|-------|
| Jan-16 | 96    |
| Dec-15 | 93    |
| Nov-15 | 98    |
| Oct-15 | 97    |
| Sep-15 | 97    |
| Jun-15 | 96    |
| May-15 | 96    |
| Apr-15 | 96    |
| Mar-15 | 96    |
| Feb-15 | 95    |
| Jan-15 | 97    |

\*This indicator reflects certified staff and does not include absences created by class trips, professional development, workman's comp and FMLA. However % may be reduced due to long term illness beyond FMLA.