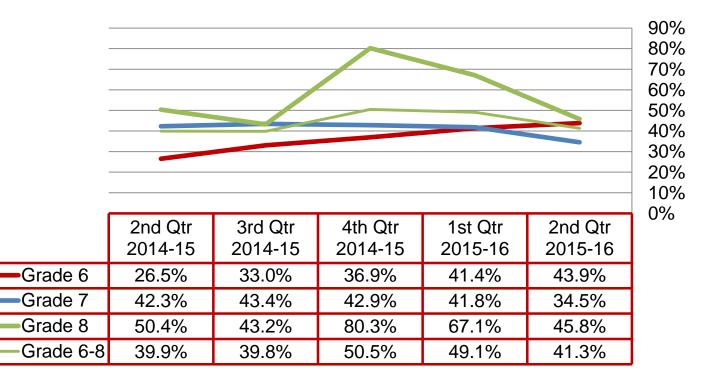

### **Failing Grades**

Percent of students with at least one course below 60%:

| -         |                    |                    |                    |                     |                    |  |  |
|-----------|--------------------|--------------------|--------------------|---------------------|--------------------|--|--|
|           | 2nd Qtr<br>2014-15 | 3rd Qtr<br>2014-15 | 4th Qtr<br>2014-15 | 1st Qtr 2015-<br>16 | 2nd Qtr<br>2015-16 |  |  |
| Grade 6   | 26.5%              | 33.0%              | 36.9%              | 41.4%               | 43.9%              |  |  |
| Grade 7   | 42.3%              | 43.4%              | 42.9%              | 41.8%               | 34.5%              |  |  |
| Grade 8   | 50.4%              | 43.2%              | 80.3%              | 67.1%               | 45.8%              |  |  |
| Grade 6-8 | 39.9%              | 39.8%              | 50.5%              | 49.1%               | 41.3%              |  |  |