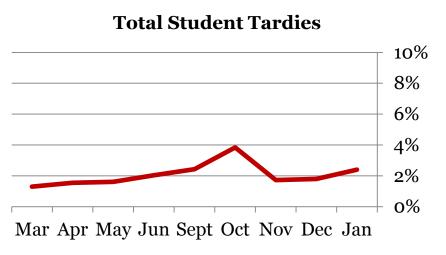

### **Tardies**

Average daily percent tardy:

|         | 6 | 7 | 8 | Total |
|---------|---|---|---|-------|
| Jan-16  | 2 | 2 | 3 | 2     |
| Dec-15  | 2 | 1 | 3 | 2     |
| Nov-15  | 1 | 2 | 2 | 2     |
| Oct-15  | 3 | 4 | 5 | 4     |
| Sept-15 | 2 | 3 | 2 | 2     |
| Jun-15  | 2 | 2 | 3 | 2     |
| May-15  | 1 | 1 | 3 | 2     |
| Apr-15  | 1 | 2 | 2 | 2     |
| Jan-15  | 1 | 2 | 2 | 1     |