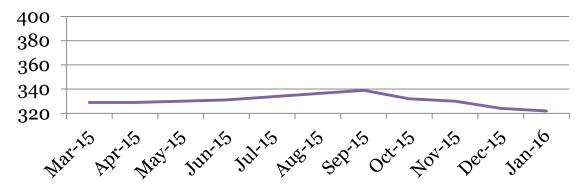

#### Enrollment – 1<sup>st</sup> of the month

|        | 6   | 7   | 8   | Total |
|--------|-----|-----|-----|-------|
| Jan-16 | 114 | 112 | 96  | 322   |
| Dec-15 | 114 | 113 | 97  | 324   |
| Nov-15 | 116 | 113 | 101 | 330   |
| Oct-15 | 116 | 114 | 102 | 332   |
| Sep-15 | 119 | 116 | 104 | 339   |
| Jun-15 | 113 | 99  | 119 | 331   |
| May-15 | 112 | 99  | 119 | 330   |
| Apr-15 | 112 | 99  | 118 | 329   |
| Jan-15 | 112 | 103 | 121 | 336   |

#### **Total School Enrollment**

5

Derby Middle School