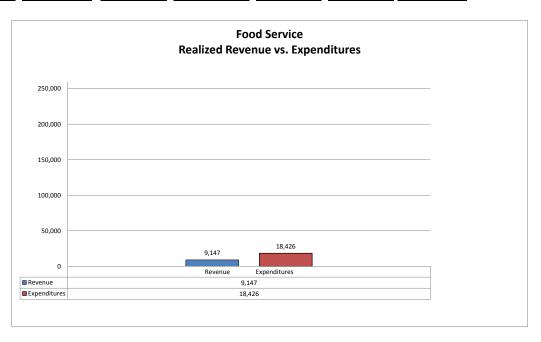

| Fl |  |  |  |
|----|--|--|--|
|    |  |  |  |
|    |  |  |  |
|    |  |  |  |

|       |                            |           | Percent   | Revenue    | YTD     | Of Budget |           | Left To     |
|-------|----------------------------|-----------|-----------|------------|---------|-----------|-----------|-------------|
|       |                            | Budget    | of Budget | for Period | Revenue | Received  | Balance   | Be Received |
| Rever | ue Sources                 |           |           |            |         |           |           |             |
| 572x  | Other Local Svcs-VVISD     | 25,358    | 9.43%     | 0          | 0       | 0.00%     | 25,358    | 0.00%       |
| 574x  | Other local Svcs           | 600       | 0.22%     | 0          | 0       | 0.00%     | 600       | 0.00%       |
| 575X  | Food Services Activities   | 130,031   | 48.37%    | 9,315      | 9,147   | 7.03%     | 120,884   | 92.97%      |
| 5829  | State Prog Rev-TEA         | 1,500     | 0.56%     | 0          | 0       | 0.00%     | 1,500     | 100.00%     |
| 5921  | School Breakfast Program   | 22,000    | 8.18%     | 0          | 0       | 0.00%     | 22,000    | 100.00%     |
| 5922  | School Lunch Program       | 75,000    | 27.90%    | 0          | 0       | 0.00%     | 75,000    | 100.00%     |
| 5923  | Donated Commodities        | 10,877    | 4.05%     | 0          | 0       | 0.00%     | 10,877    | 100.00%     |
| 7910  | Operating Transfers        | 3,469_    | 1.29%     | 0          | 0       | 0.00%     | 3,469     | 100.00%     |
|       | Total Food Service Revenue | \$268,835 | 90.34%    | \$9,315    | \$9,147 | 3.40%     | \$259,688 | 96.60%      |
|       |                            |           |           |            |         |           |           |             |

|                             | Budget    | Percent<br>of Budget | Expenditures for Period | YTD<br>Expenditures | Encumbrance | Percent<br>Of Budget<br>Exp/Encumb | Balance   | Percent<br>Left To<br>Be Expended |
|-----------------------------|-----------|----------------------|-------------------------|---------------------|-------------|------------------------------------|-----------|-----------------------------------|
| Expenditures by Function    |           |                      |                         |                     |             |                                    |           |                                   |
| 35 Food Service             | \$268,835 | 100.00%              | \$18,334                | \$18,426            | \$4,444     | 8.51%                              | \$245,964 | 91.49%                            |
| Total By Function           | \$268,835 | 100.00%              | \$18,334                | \$18,426            | \$4,444     | 8.51%                              | \$245,964 | 91.49%                            |
| Expenditures by Object      |           |                      |                         |                     |             |                                    |           |                                   |
| 6100 Payroll Costs          | \$123,988 | 46.12%               | \$3,928                 | \$4,020             | \$0         | 3.24%                              | \$119,968 | 96.76%                            |
| 6200 Contracted Services    | 4,800     | 1.79%                | 0                       | 0                   | 0           | 0.00%                              | 4,800     | 100.00%                           |
| 6300 Supplies and Materials | 132,397   | 49.25%               | 14,406                  | 14,406              | 4,444       | 14.24%                             | 113,547   | 85.76%                            |
| 6400 Other Operating Costs  | 2,650     | 0.99%                | 0                       | 0                   | 0           | 0.00%                              | 2,650     | 100.00%                           |
| 6600 Capital Outlay         | 5,000     | 1.86%                | 0                       | 0                   | 0           | 0.00%                              | 5,000     | 100.00%                           |
| Total By Object             | \$268,835 | 100.00%              | \$18,334                | \$18,426            | \$4,444     | 8.51%                              | \$245,964 | 91.49%                            |

| UnauditedBeginning Fund Balance 18-19 from 17-18 | \$9,873    |
|--------------------------------------------------|------------|
| + Revenue                                        | 9,147      |
| - Expenditures                                   | 18,426     |
|                                                  |            |
| Estimated Fund Balance @ 8/31/18                 | \$593      |
| Change in Fund Balance                           | \$ (9,280) |