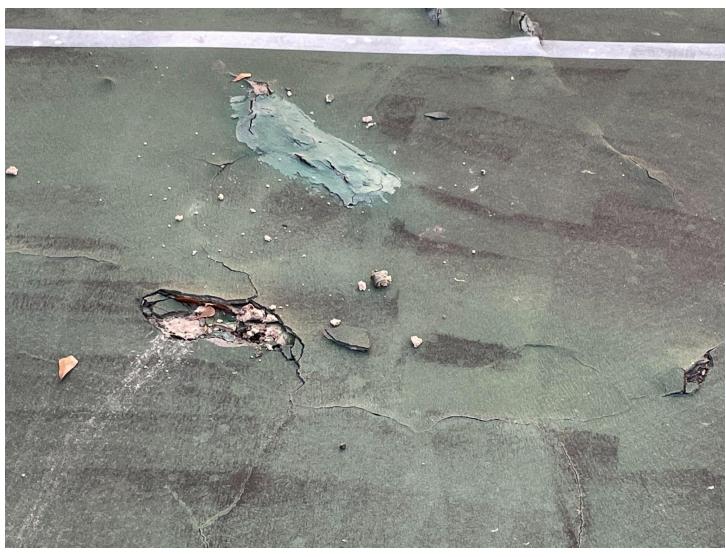

#### 3) Recently Completed

- A) Tennis court resurface
- B) Bridge behind HS (Construction class)
- C) Fencing between Old Ag and HS gym (Construction class)
- D) Metal Storage behind HS
- E) Finishing bleachers at Tennis Court (Construction class)