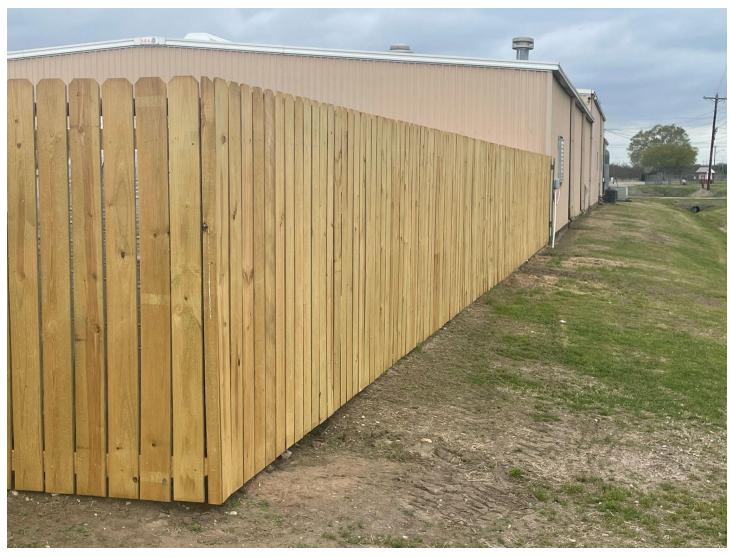

#### 3) Recently Completed

- A) Tennis court resurface
- B) Bridge behind HS (Construction class)
- C) Fencing between Old Ag and HS gym (Construction class)
- D) Metal Storage behind HS
- E) Finishing bleachers at Tennis Court (Construction class)