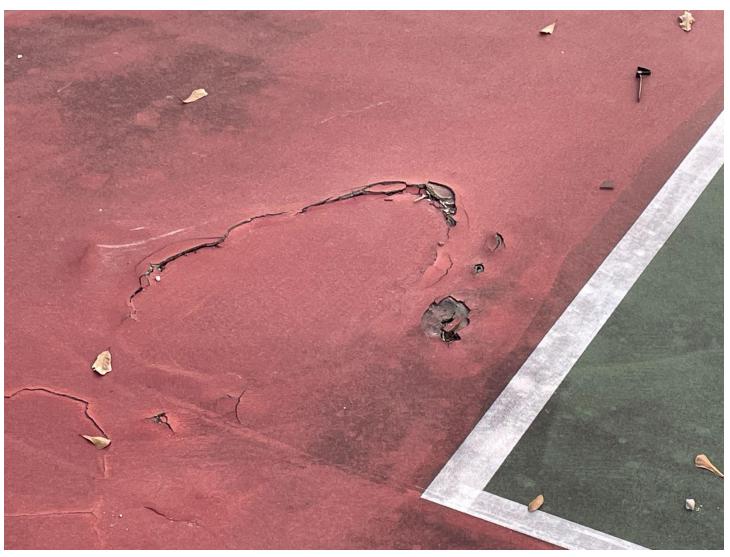

#### 3) Recently Completed

- A) Tennis court resurface
- B) Bridge behind HS (Construction class)
- C) Fencing between Old Ag and HS gym (Construction class)
- D) Metal Storage behind HS
- E) Finishing bleachers at Tennis Court (Construction class)