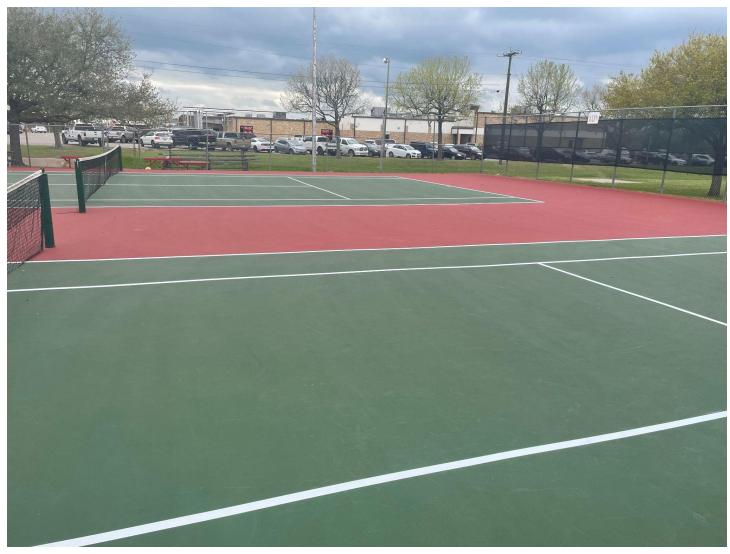

#### 3) Recently Completed

- A) Tennis court resurface
- B) Bridge behind HS (Construction class)
- C) Fencing between Old Ag and HS gym (Construction class)
- D) Metal Storage behind HS
- E) Finishing bleachers at Tennis Court (Construction class)