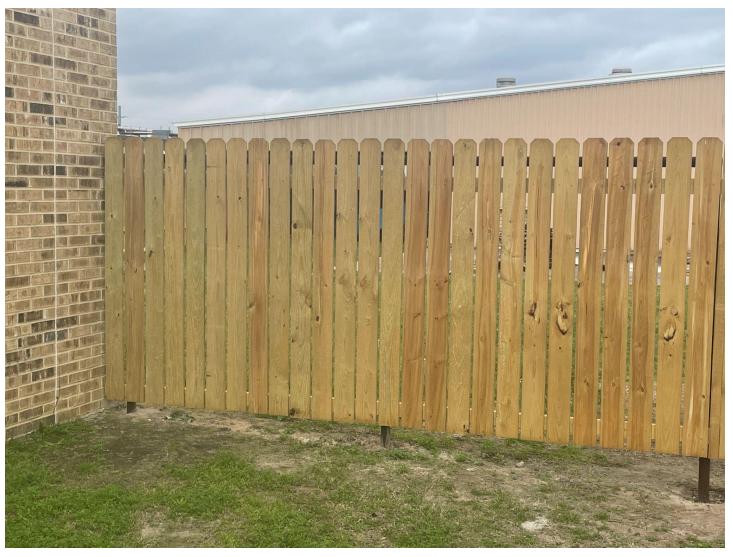

#### 3) Recently Completed

- A) Tennis court resurface
- B) Bridge behind HS (Construction class)
- C) Fencing between Old Ag and HS gym (Construction class)
- D) Metal Storage behind HS
- E) Finishing bleachers at Tennis Court (Construction class)