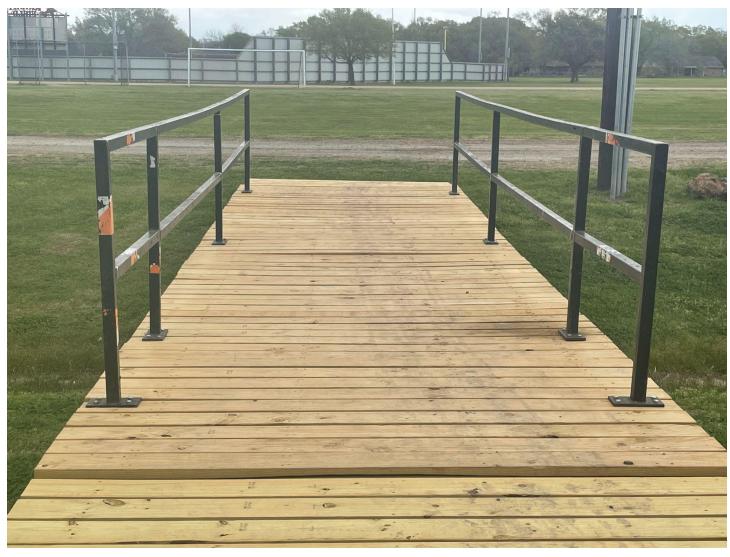

#### 3) Recently Completed

- A) Tennis court resurface
- B) Bridge behind HS (Construction class)
- C) Fencing between Old Ag and HS gym (Construction class)
- D) Metal Storage behind HS
- E) Finishing bleachers at Tennis Court (Construction class)