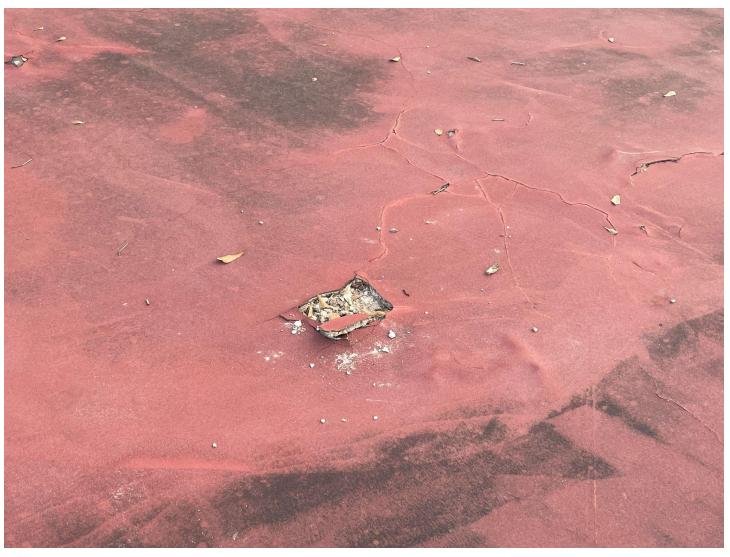

#### 3) Recently Completed

- A) Tennis court resurface
- B) Bridge behind HS (Construction class)
- C) Fencing between Old Ag and HS gym (Construction class)
- D) Metal Storage behind HS
- E) Finishing bleachers at Tennis Court (Construction class)