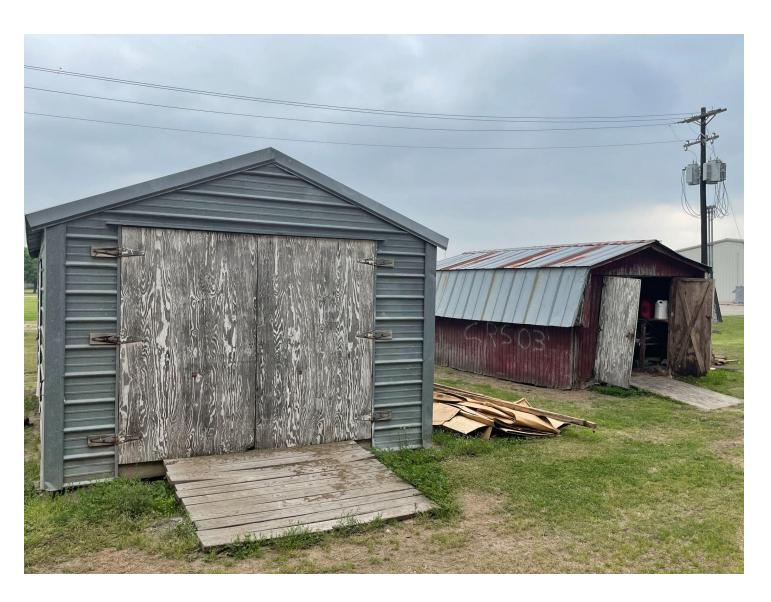

#### 3) Recently Completed

- A) Tennis court resurface
- B) Bridge behind HS (Construction class)
- C) Fencing between Old Ag and HS gym (Construction class)
- D) Metal Storage behind HS
- E) Finishing bleachers at Tennis Court (Construction class)