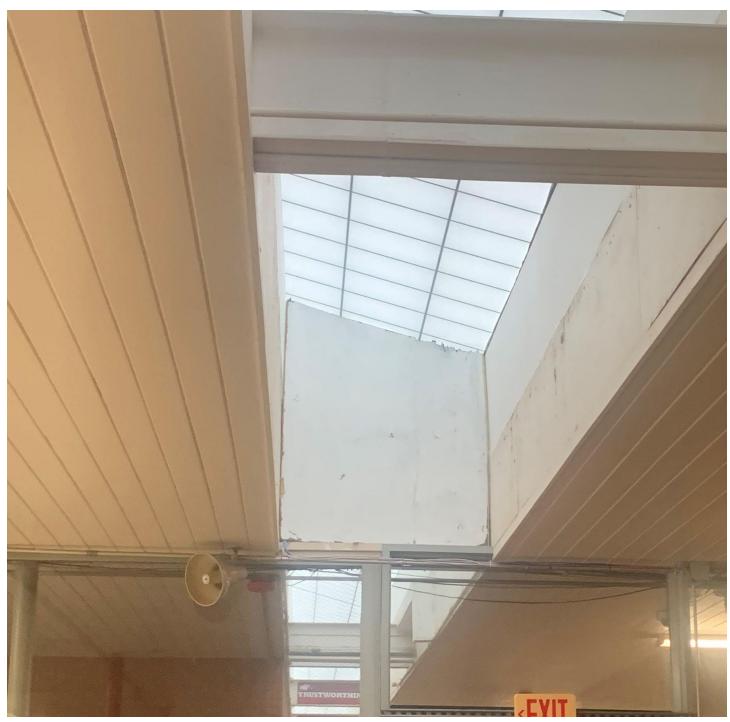

#### 2) Currently in progress

- A) Regrade of transportation parking lot (Scheduling)
- B) Painting of West End Skylight (Finish cafe portion)