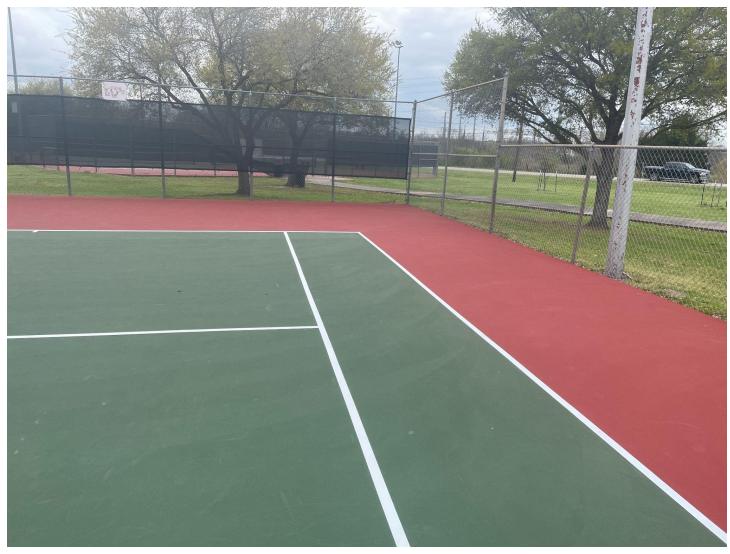

#### 3) Recently Completed

- A) Tennis court resurface
- B) Bridge behind HS (Construction class)
- C) Fencing between Old Ag and HS gym (Construction class)
- D) Metal Storage behind HS
- E) Finishing bleachers at Tennis Court (Construction class)