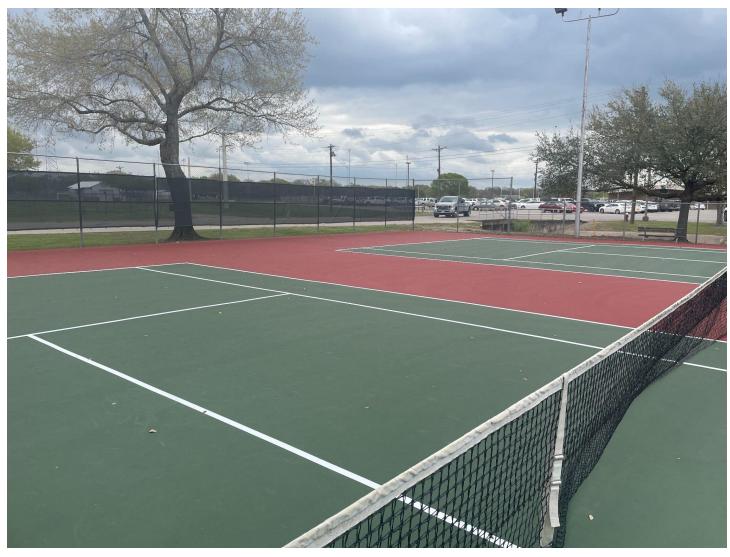

#### 3) Recently Completed

- A) Tennis court resurface
- B) Bridge behind HS (Construction class)
- C) Fencing between Old Ag and HS gym (Construction class)
- D) Metal Storage behind HS
- E) Finishing bleachers at Tennis Court (Construction class)