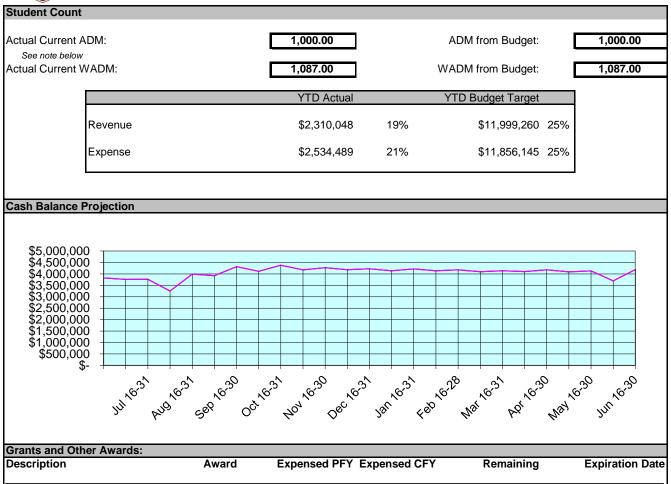

#### Balance Sheet

The school has a reconciled cash balance of \$3,802,074 at the end of September.

#### Income Statement Summary

Currently we are 25% of the way through the budget year and have received 19% of our Revenue and have spent 21% of our Expenditure budget. This is in line with expectations given the 10% holdback from the state for revenues as well as not having all of our Federal Grants approved nor being able to draw on these funds.

#### Cash Flows

Currently the state has a 10% holdback for their budgeting purposes. The prior school year holdback payments will be paid in August, September, and October. It is estimated that the state still owes \$281,531 from FY21. The school has a strong cash balance which is reflective of a strong fund balance. Due to this, there is no anticipation of borrowing any funds during the school year.