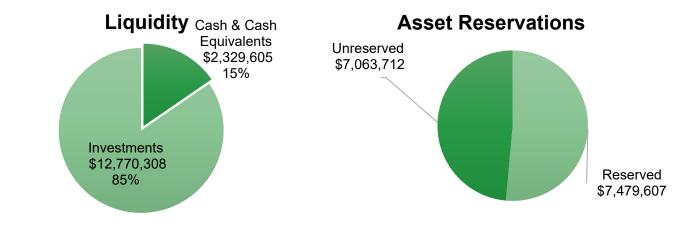

## FARIBAULT PUBLIC SCHOOLS Investment Balances as of December 31, 2023

|                             | Ending Balance      | Ending Balance | Interest/Div |
|-----------------------------|---------------------|----------------|--------------|
|                             | 11/30/2023          | 12/31/2023     | Earned       |
| CCF - MAIN CHECKING         | 1,355,328.76        | 802,171.42     | \$ 4,199.96  |
| CCF -SAVINGS                | 958,182.51          | 961,897.47     | 3,714.96     |
| MSDLAF+LIQUID MONEY MARKET  | 423,439.34          | 425,341.09     | 1,901.75     |
| MSDLAF+ MAX MONEY MARKET    | 136,759.49          | 137,384.63     | 625.14       |
| MN TRUST OPERATIONS         | 4,438,484.51        | 4,847,097.06   | 28,464.10    |
| MN TRUST INVESTMENTS        | 4,990,508.11        | 4,971,662.20   | 4,104.09     |
| US BANK - IRREVOCABLE TRUST | 2,351,366.18        | 2,351,366.18   |              |
| US BANK - ROOSEVELT DEBT    | 181.44              | 182.16         | 0.72         |
| FIRST UNITED BANK CD        | 150,000.00          | 150,000.00     | -            |
| PREMIER BANK CD             | 150,000.00          | 150,000.00     | -            |
| RELIANCE BANK CD            | 150,000.00          | 150,000.00     | -            |
| STATE BANK OF FARIBAULT CD  | 150,000.00          | 150,000.00     | -            |
| PETTY CASH                  | 2,810.00            | 2,810.00       | \$ -         |
| TOTAL CASH AND INVESTMENTS  | \$ 15,257,060.34 \$ | 15,099,912.21  | \$ 43,010.72 |