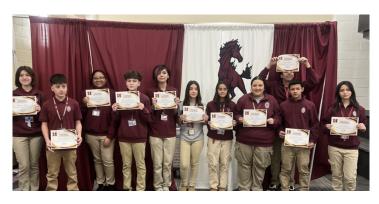

Congratulations to all of the Mathletes and their coaches: Rachel Hosek, Barb Kane, Kevin Volk, and Matt Horvath!

1<sup>st</sup> Place Fr/So 8-Person Team: Joceline Medrano, Gabriel Andablo, Dorian Vega, Antonio Escareno, Bryan Gaborit-Moran, Alex Ballesteros, Juan Castillo, Juan Urgiles

1st Place Jr/Sr 2-person Team: Alondra Cuevas and Emily Andablo

<u>FC Intramural</u> -This clubs meets every week giving students the opportunity to participate in group sports in an open gym. This month the focus was basketball, volleyball and soccer