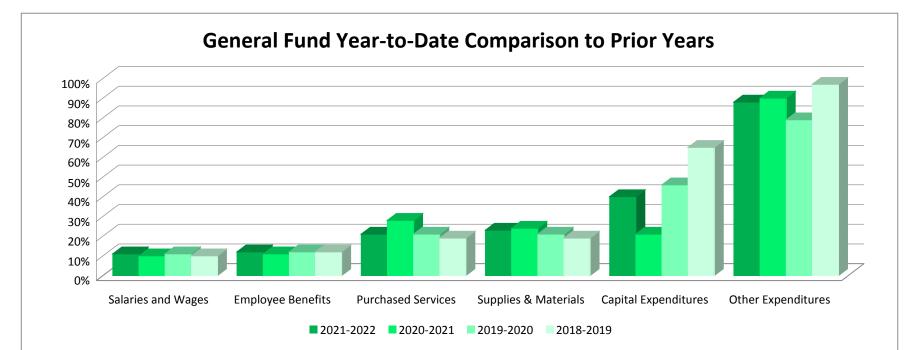

1,764,000.00

Waterville-Elysian-Morristown Expenditure Comparison Report

|                                 | 2021-2022     |              |               | Year-to-Date Compared to Total Budget |           |           |           |
|---------------------------------|---------------|--------------|---------------|---------------------------------------|-----------|-----------|-----------|
| General Fund                    | Current Month | Year-to-Date | Budget        | 2021-2022                             | 2020-2021 | 2019-2020 | 2018-2019 |
| Salaries and Wages              | 109,233.40    | 190,151.77   | 5,506,856.00  | 11%                                   | 10%       | 11%       | 10%       |
| <b>Employee Benefits</b>        | 44,625.90     | 88,524.25    | 2,442,882.00  | 12%                                   | 11%       | 12%       | 12%       |
| Purchased Services              | 28,337.52     | 236,570.93   | 1,508,764.00  | 21%                                   | 28%       | 21%       | 19%       |
| Supplies & Materials            | 52,608.36     | 65,145.12    | 561,345.00    | 23%                                   | 24%       | 21%       | 19%       |
| Capital Expenditures            | 25,519.37     | 31,146.24    | 128,996.00    | 40%                                   | 21%       | 46%       | 65%       |
| Other Expenditures              | 3,414.62      | 18,188.15    | 42,961.00     | 88%                                   | 90%       | 79%       | 97%       |
| Total General Fund              | 263,739.17    | 629,726.46   | 10,191,804.00 | 14%                                   | 14%       | 14%       | 14%       |
|                                 |               |              |               |                                       |           |           |           |
| Food Service Fund               | 5,587.17      | 13,900.24    | 491,381.00    | 14%                                   | 12%       | 15%       | 12%       |
| <b>Community Education Fund</b> | 26,377.92     | 44,867.39    | 310,989.00    | 21%                                   | 20%       | 16%       | 20%       |
| Construction Fund               | 741,740.13    | 794,221.35   | 5,103,238.00  | 14%                                   | 31%       | 2%        | 0%        |
| Debt Service Fund               | -             | 319,311.25   | 1,325,754.00  | 24%                                   | 25%       | 23%       | 0%        |
| Custodial Fund                  | 1,500.00      | 1,500.00     | 11,000.00     | 14%                                   | 0%        | 11%       | 0%        |
| Total All Funds                 | 1,038,944.39  | 1,803,526.69 | 17,434,166.00 | 15%                                   | 22%       | 10%       | 14%       |