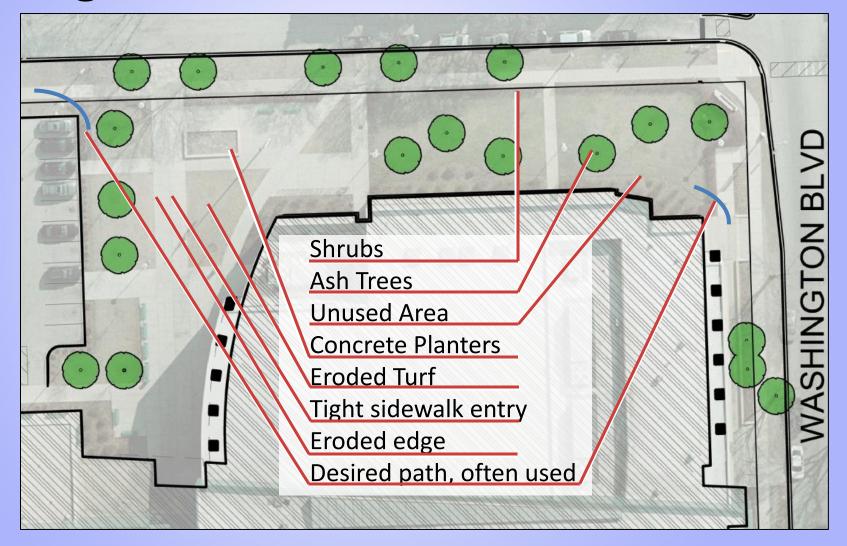

#### **CONDITIONS**

- Field
- Tight East Entry
- Underutilized Area
- Courtyard

**Entry Points / Circulation** 

- Underutilized Area
- Narrow East Entry
- Eroded edge