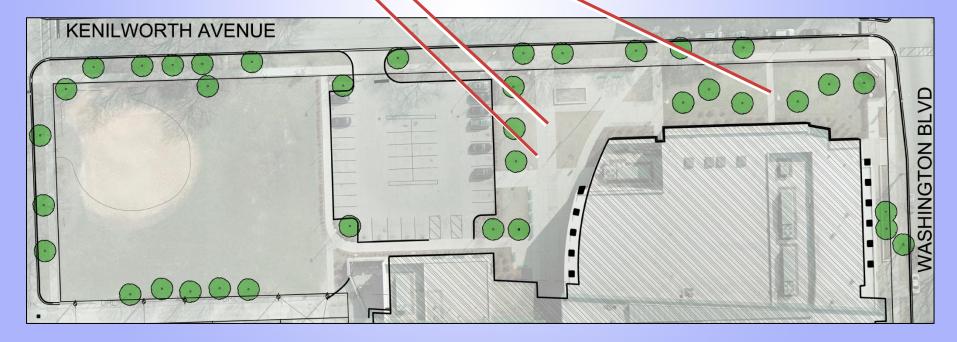

### Site Amenities:

- Added Gathering Space
- Connected Entries
- Added Seating
- Paved Desired Routes

### Site Amenities:

Concrete Paver Surface