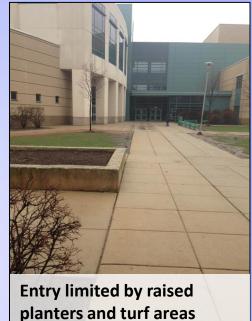

#### **CONDITIONS**

- Narrow East Entry
- Underutilized East Area

Building Entry is pinched between raised planters and muddy/eroded turf areas