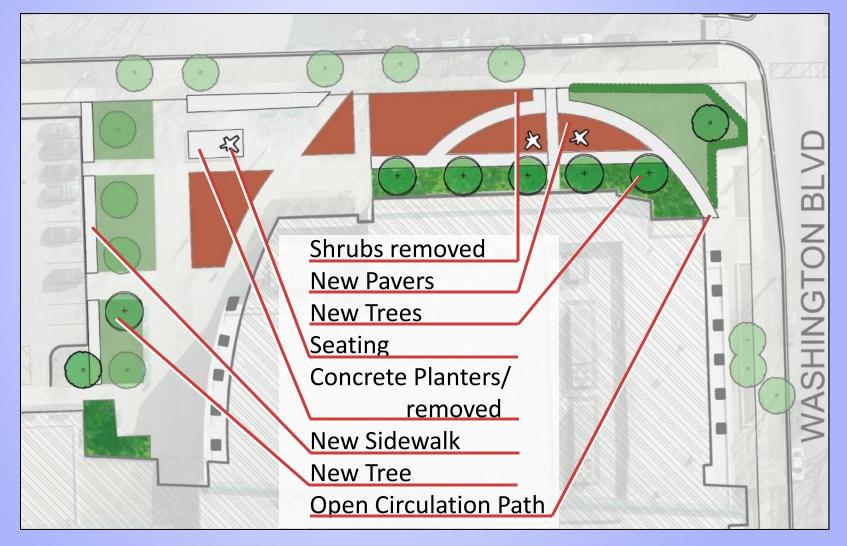

# **Proposed Site:**

### Site Amenities:

- Added Gathering Space
- Connected Entries
- Added Seating
- Paved Desired Routes

### Site Amenities:

Concrete Paver Surface