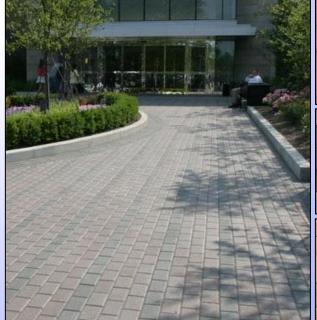

l Home of the Eagles



Site Improvements





RESIDENTIAL NEIGHBORHOOD







#### **CONDITIONS**

- Field
- Tight East Entry
- Underutilized Area
- Courtyard

**Entry Points / Circulation** 









- Underutilized Area
- Narrow East Entry
- Eroded edge







#### **CONDITIONS**



Typical eroded edge along sidewalk



planters and turf areas







#### **CONDITIONS**





**Eroded turf at tight entry** 







#### **CONDITIONS**

- Narrow East Entry
- Underutilized East Area





Building Entry is pinched between raised planters and muddy/eroded turf areas





## **Existing Site:**









# **Proposed Site:**









### Site Amenities:

- Added Gathering Space
- Connected Entries
- Added Seating
- Paved Desired Routes











### Site Amenities:

Concrete Paver Surface













### Site Amenities:

Flor Star Bench

Size: 106" x 97"

Material: Precast Concrete

Color options -













# **Questions/Comments**