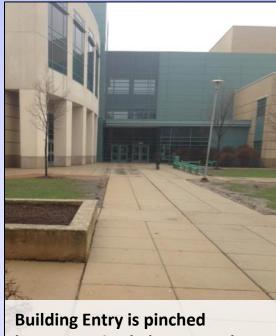

#### **CONDITIONS**

- Narrow East Entry
- Underutilized East Area

Building Entry is pinched between raised planters and muddy/eroded turf areas