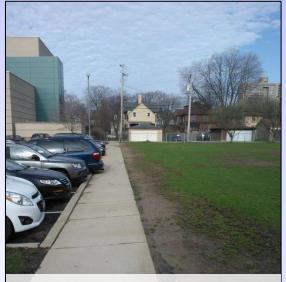

#### **CONDITIONS**

Typical eroded edge along sidewalk

planters and turf areas

#### **CONDITIONS**

**Eroded turf at tight entry** 

#### **CONDITIONS**

- Narrow East Entry
- Underutilized East Area

Building Entry is pinched between raised planters and muddy/eroded turf areas