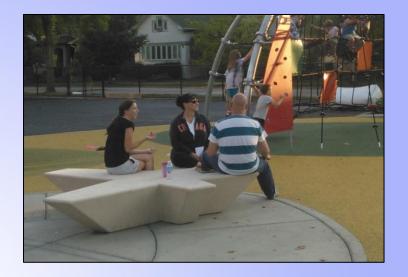

### Site Amenities:

Flor Star Bench

Size: 106" x 97"

Material: Precast Concrete

Color options -