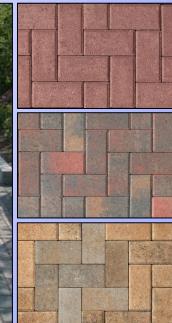

Home of the Eagles



Site Improvements





RESIDENTIAL NEIGHBORHOOD







#### **CONDITIONS**

- Field
- Tight East Entry
- Underutilized Area
- Courtyard

**Entry Points / Circulation** 









- Underutilized Area
- Narrow East Entry
- Eroded edge







#### **CONDITIONS**



Typical eroded edge along sidewalk



planters and turf areas







#### **CONDITIONS**





**Eroded turf at tight entry** 







#### **CONDITIONS**

- Narrow East Entry
- Underutilized East Area





Building Entry is pinched between raised planters and muddy/eroded turf areas





## **Existing Site:**









# **Proposed Site:**









### Site Amenities:

- Added Gathering Space
- Connected Entries
- Added Seating
- Paved Desired Routes











### Site Amenities:

Concrete Paver Surface













### Site Amenities:

Flor Star Bench

Size: 106" x 97"

Material: Precast Concrete

Color options -













# **Questions/Comments**