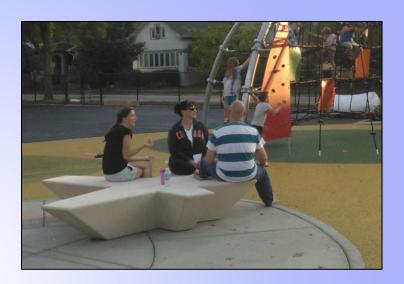

### Site Amenities:

Flor Star Bench

Size: 106" x 97"

Material: Precast Concrete

Color options -