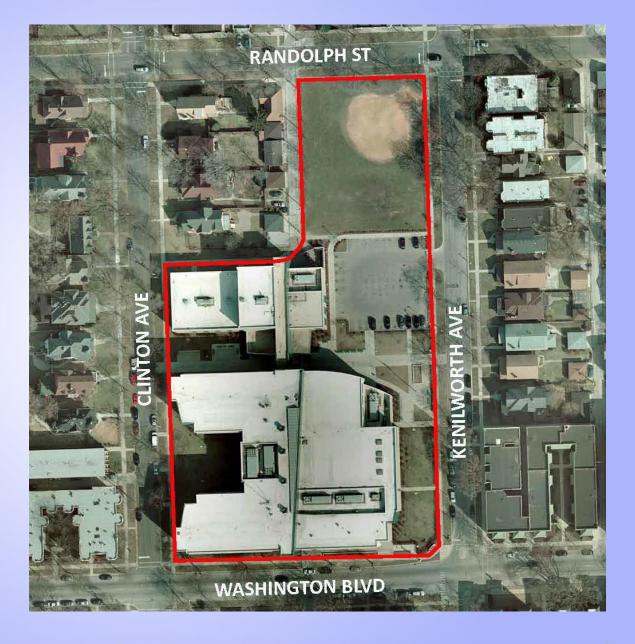

# Brooks Middle School Home of the Eagles

Site Improvements

RESIDENTIAL NEIGHBORHOOD

#### **CONDITIONS**

- Field
- Tight East Entry
- Underutilized Area
- Courtyard

**Entry Points / Circulation** 

- Underutilized Area
- Narrow East Entry
- Eroded edge