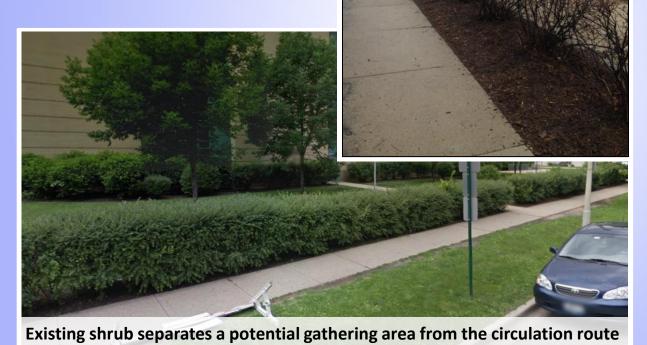

#### **CONDITIONS**

Typical eroded edge along sidewalk

planters and turf areas