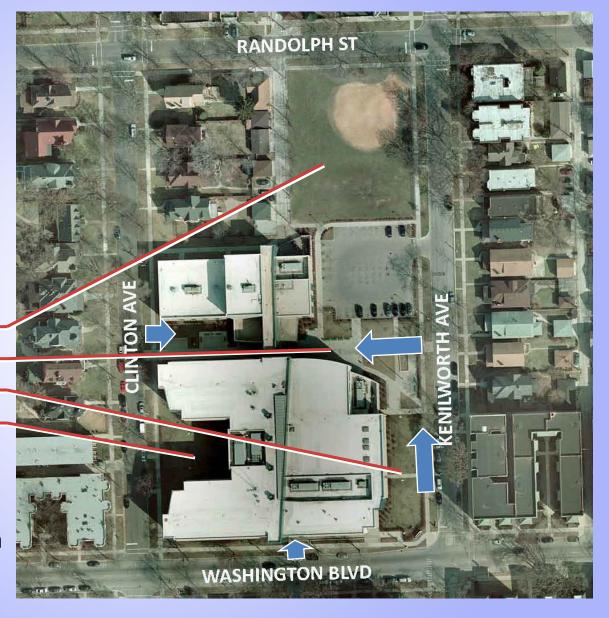

#### **CONDITIONS**

- Field
- Tight East Entry
- Underutilized Area
- Courtyard

**Entry Points / Circulation** 

- Underutilized Area
- Narrow East Entry
- Eroded edge

#### **CONDITIONS**

- Narrow East Entry
- Underutilized East Area

Building Entry is pinched between raised planters and muddy/eroded turf areas