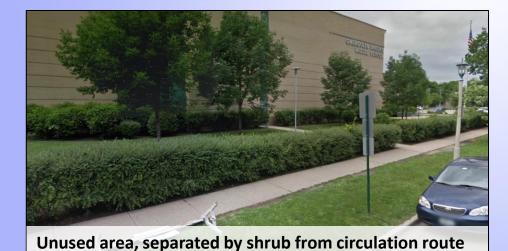

#### **CONDITIONS**

- Field
- Tight East Entry
- Underutilized Area
- Courtyard

**Entry Points / Circulation** 

- Underutilized Area
- Narrow East Entry
- Eroded edge