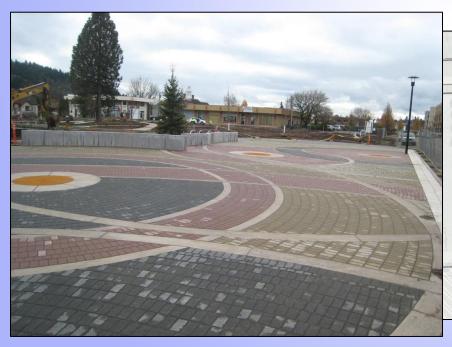

rk Elementary School District 97



# Brooks Middle School Home of the Eagles



Site Improvements





RESIDENTIAL NEIGHBORHOOD







#### **CONDITIONS**

- Field
- Tight East Entry
- Underutilized Area
- Courtyard

**Entry Points / Circulation** 









- Underutilized Area
- Narrow East Entry
- Eroded edge







#### **CONDITIONS**



Typical eroded edge along sidewalk



planters and turf areas







#### **CONDITIONS**





**Eroded turf at tight entry** 







#### **CONDITIONS**

- Narrow East Entry
- Underutilized East Area





Building Entry is pinched between raised planters and muddy/eroded turf areas





## **Existing Site:**









# **Proposed Site:**









### Site Amenities:

- Added Gathering Space
- Connected Entries
- Added Seating
- Paved Desired Routes











### Site Amenities:

Concrete Paver Surface













### Site Amenities:

Flor Star Bench

Size: 106" x 97"

Material: Precast Concrete

Color options -













# **Questions/Comments**