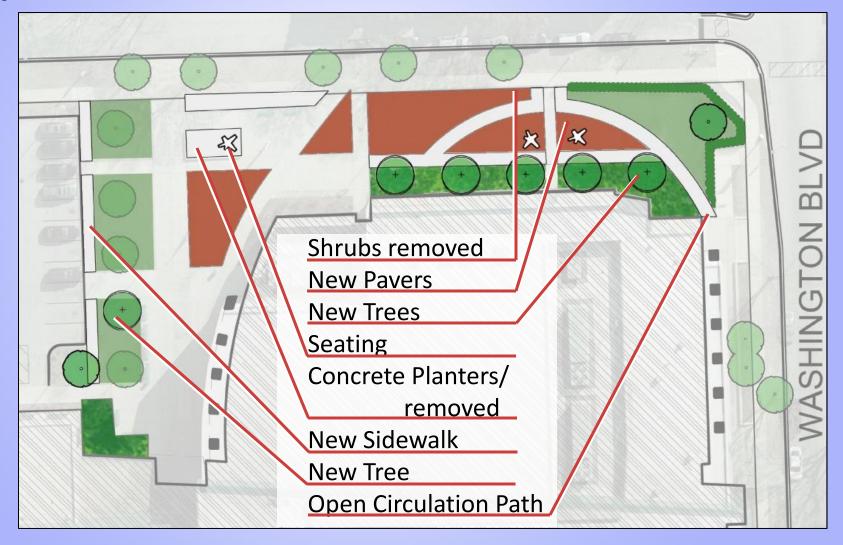

# **Proposed Site:**

### Site Amenities:

- Added Gathering Space
- Connected Entries
- Added Seating
- Paved Desired Routes