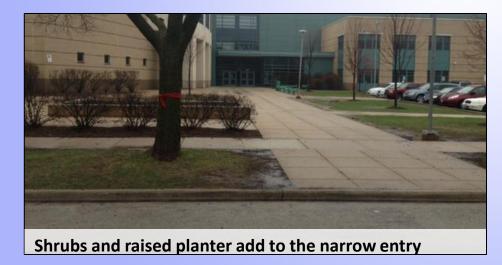

#### **CONDITIONS**

**Eroded turf at tight entry** 

#### **CONDITIONS**

- Narrow East Entry
- Underutilized East Area

Building Entry is pinched between raised planters and muddy/eroded turf areas