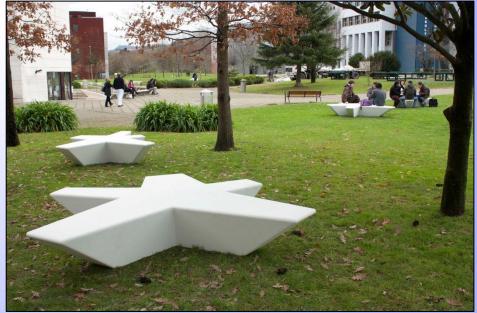

### Site Amenities:

Flor Star Bench

Size: 106" x 97"

Material: Precast Concrete

Color options -