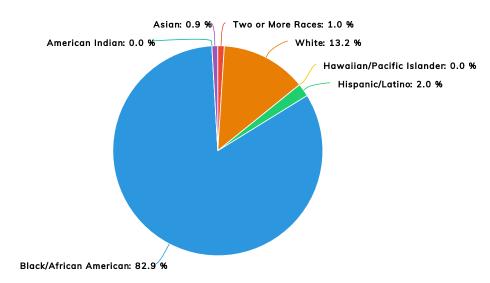

|

School Board Members

Sandra Boone Alan Frazier Donnie Hartsfield Mack Milner Kevin Moore Morgan Tillman Goldie Whitaker



4100 CAMDEN ROAD Pine Bluff, AR 71603

Links

Labor Market Information





#### **Statistics**

| College Going Rate       | 45 %        |
|--------------------------|-------------|
| Per Pupil Expenditures   | \$10,661.17 |
| Graduation Rate          | 80 %        |
| Student to Teacher Ratio | 13 : 1      |
| Average Class Size       | 16          |

| English Learners                               | 1 %   |
|------------------------------------------------|-------|
| Low Income                                     | 79 %  |
| Average Years Teaching Experience              | 12.68 |
| Students Eligible to Receive Special Education | 10 %  |

## Race/Ethnicity







### **Schools**

| Name                              | LEA     | Grades Served | Enrollment | Letter Grade |
|-----------------------------------|---------|---------------|------------|--------------|
| Coleman Elementary School         | 3509066 | 4 - 6         | 522        |              |
| <b>Edgewood Elementary School</b> | 3509063 | K - 1         | 288        |              |
| L. L. Owen Elementary School      | 3509064 | PK - 3        | 297        |              |
| Watson Chapel High School         | 3509067 | 10 - 12       | 536        |              |
| Watson Chapel Jr. High School     | 3509068 | 7 - 9         | 590        |              |