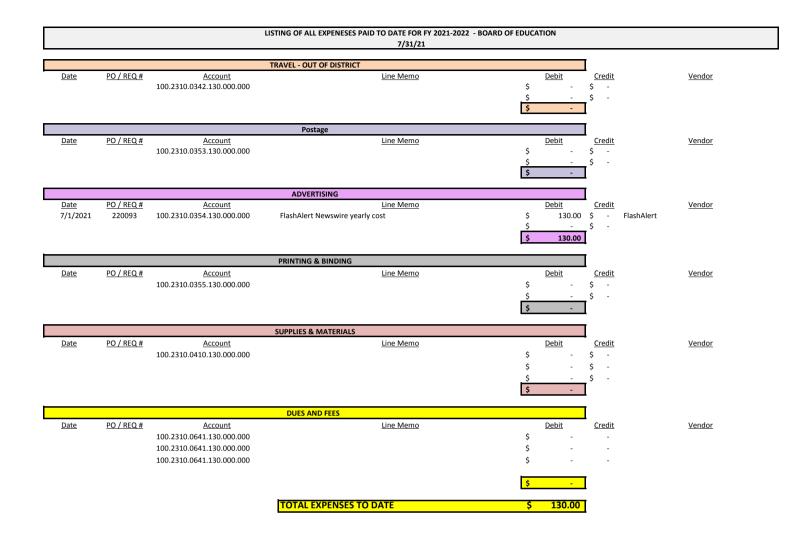

## PARKROSE SCHOOL BOARD 2021-22 MONTHLY FINANCIAL STATEMENTS Jul-21 FUND FUNCTION OBJECT LOCATION Description **YTD Transactions** Encumbrance Balance Budget BOARD OF EDUCATION - Other Inst, Prof & Tech Svcs 500.00 2310 319 \$ 500.00 \$ \$ \$ 100 130 \_ \$ 2,000.00 \$ \$ 100 2310 342 130 BOARD OF EDUCATION - Travel, Out Of District \$ 2,000.00 -\$ 2,500.00 \$ \$ 2,500.00 100 2310 353 130 **BOARD OF EDUCATION - Postage** \$ -\$ 3,500.00 \$ 130.00 Ś 100 2310 354 130 **BOARD OF EDUCATION - Advertising** \$ 3,370.00 (a)(2) 250.00 \$ \$ 250.00 100 2310 355 130 **BOARD OF EDUCATION - Printing and Binding** \$ -\$ \$ \$ 5,500.00 100 2310 384 130 **BOARD OF EDUCATION - Negotiation Services** \$ 5,500.00 \$ -\$ 100 2310 388 130 **BOARD OF EDUCATION - Election Services** \$ 2,500.00 \$ \$ 2,500.00 -400.00 \$ \$ 100 2310 410 130 **BOARD OF EDUCATION-Consumable Supplies & Materials** \$ \$ 400.00 -7,647.75 \$ 1,652.25 (b)(1) \$ \$ 100 2310 641 130 **BOARD OF EDUCATION - Dues and Fees** \$ 9,300.00 -\$26,450.00 \$ Ś 130.00 7,647.75 \$18,672.25

(2) This budget line was reduced by \$1,500 during the budget process - prior year value was \$5k

| LIST OF OUTSTANDING ENCUMBRANCES FOR FY 2021-22 |              |                         |    |          |          |        |                             |                                                                        |
|-------------------------------------------------|--------------|-------------------------|----|----------|----------|--------|-----------------------------|------------------------------------------------------------------------|
| 7/31/2021                                       |              |                         |    |          |          |        |                             |                                                                        |
| Entry                                           | Date         | Account                 |    | Amount   | Req. No. | PO No. | Vendor                      | Description                                                            |
|                                                 | 7/2/2021 10  | 0.2310.0641.130.000.000 | \$ | 75.00    | 121      | 220092 | National School Board Assoc | Sonja Membership - National Black Council                              |
|                                                 | 7/23/2021 10 | 0.2310.0641.130.000.000 | \$ | 500.00   | 122      | 220089 | Oregon School Board Assoc   | Policy Update Subscription                                             |
|                                                 | 7/22/2021 10 | 0.2310.0641.130.000.000 | \$ | 320.00   | 123      | 220090 | Oregon School Board Assoc   | Registration - \$160 per person - OSBA Conf - Ashley, Elizabeth & Josh |
|                                                 | 7/26/2021 10 | 0.2310.0641.130.000.000 | \$ | 800.00   | 136      | 220099 | Oregon School Board Assoc   | Legal Assist Trust Fee                                                 |
|                                                 | 7/27/2021 10 | 0.2310.0641.130.000.000 | \$ | 5,952.75 | 137      | 220100 | Oregon School Board Assoc   | Annual Membership - based on ADMr 3,005.6                              |
|                                                 | Тс           | otal for Dues & Fees    | \$ | 7,647.75 |          |        |                             |                                                                        |
|                                                 | Т            | otal Encumbrances       | \$ | 7,647.75 |          |        |                             |                                                                        |