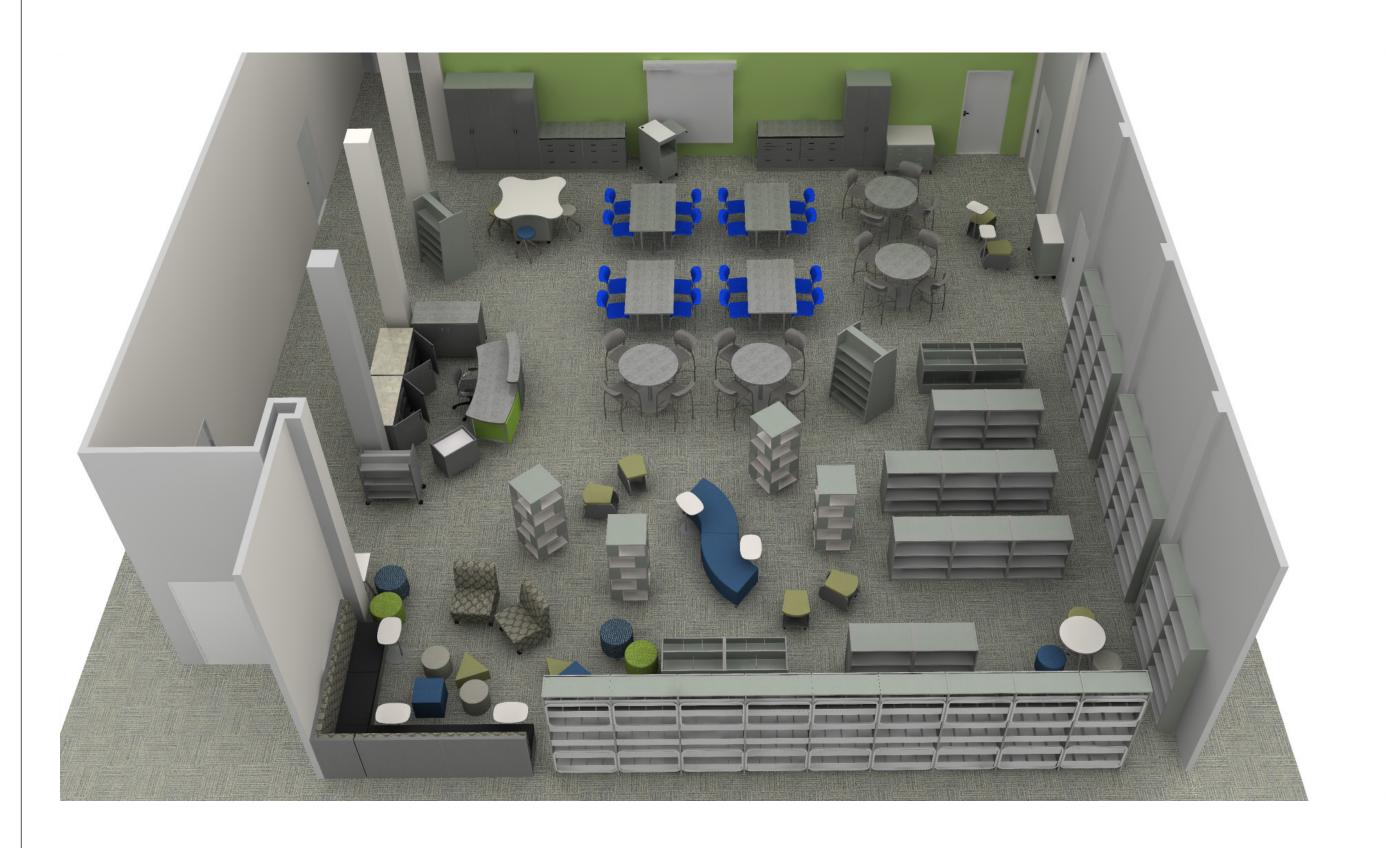

PHASE 3: PERIMETER SHELVING & CASEGOODS

PROJECT
PROSPECT HEIGHTS
DISTRICT ANNE
SULLIVAN ES

DEALER

LOWERY MCDONNELL

DEALER CONTACT
DAVE TATGE

| DRAWN BY   | 4         |   |  |  |
|------------|-----------|---|--|--|
| DRAWN DATE | 9/27/2022 |   |  |  |
| SHEET 1    | OF        | 7 |  |  |