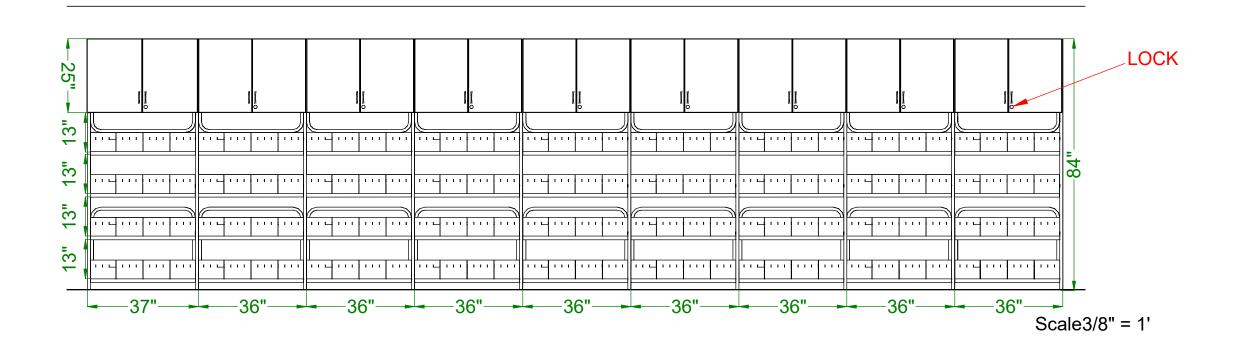

F 7







PROJECT
PROSPECT HEIGHTS
DISTRICT ANNE
SULLIVAN ES

DEALER LOWERY MCDONNELL

DEALER CONTACT
DAVE TATGE

| BY HRS DESCRIPTION |               |               |               | 2 phase 3     |               |  |
|--------------------|---------------|---------------|---------------|---------------|---------------|--|
| HRS                | 3             | 4             | 3             |               | 1             |  |
| ВУ                 | AK            | AK            | AK            | AK            | AK            |  |
| DATE               | 10/18/2022 AK | 10/17/2023 AK | 10/24/2023 AK | 11/21/2024 AK | 12/12/2024 AK |  |
| REV                | 1             | 2             | 3             | 4             | 2             |  |

DRAWN BY 4

DRAWN DATE 9/27/2022

SHEET 4 OF 7







PROJECT
PROSPECT HEIGHTS
DISTRICT ANNE
SULLIVAN ES

DEALER LOWERY MCDONNELL

DEALER CONTACT
DAVE TATGE



DRAWN BY 4

DRAWN DATE 9/27/2022

SHEET 5 OF 7



Scale1/8" = 1'



PROJECT
PROSPECT HEIGHTS
DISTRICT ANNE

DEALER LOWERY MCDONNELL

DEALER CONTACT
DAVE TATGE



 DRAWN BY
 4

 DRAWN DATE
 9/27/2022

SHEET 6 OF 7





PROJECT
PROSPECT HEIGHTS
DISTRICT ANNE

DEALER LOWERY MCDONNELL

DEALER CONTACT
DAVE TATGE



 DRAWN BY
 4

 DRAWN DATE
 9/27/2022

SHEET 7 OF 7