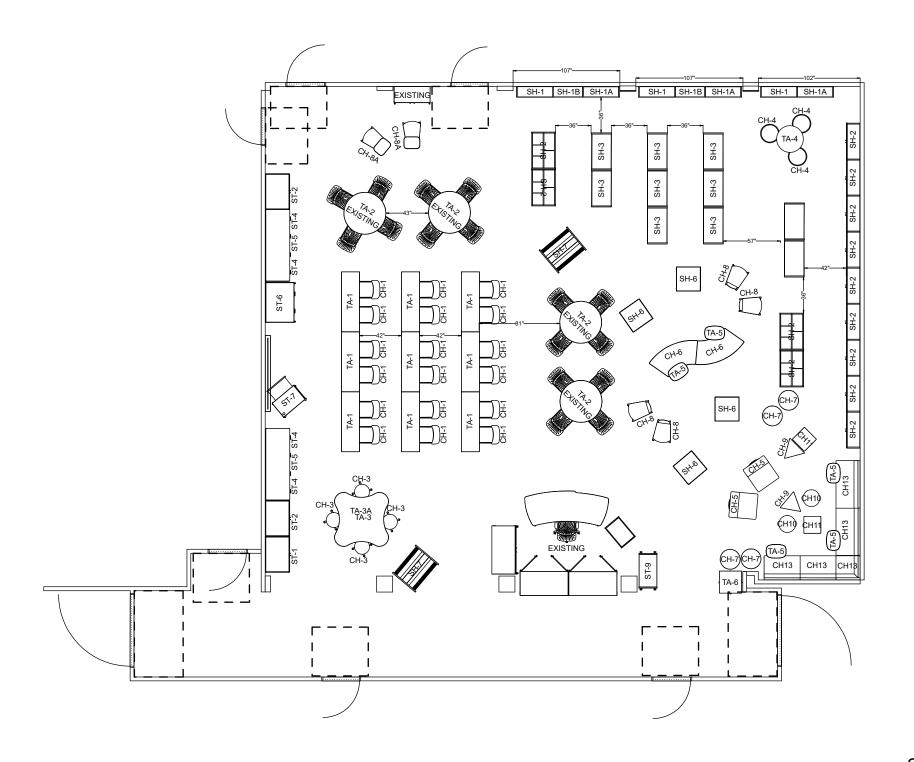

|               | 2 phase 3     |               |  |
|--------------------|---------------|---------------|---------------|---------------|---------------|--|
| HRS                | 3             | 4             | 3             |               | 1             |  |
| ВУ                 | AK            | AK            | AK            | AK            | AK            |  |
| DATE               | 10/18/2022 AK | 10/17/2023 AK | 10/24/2023 AK | 11/21/2024 AK | 12/12/2024 AK |  |
| REV                | 1             | 2             | 3             | 4             | 2             |  |

DRAWN BY 4

DRAWN DATE 9/27/2022

SHEET 4 OF 7







PROJECT
PROSPECT HEIGHTS
DISTRICT ANNE
SULLIVAN ES

DEALER LOWERY MCDONNELL

DEALER CONTACT
DAVE TATGE



DRAWN BY 4

DRAWN DATE 9/27/2022

SHEET 5 OF 7



Scale1/8" = 1'



PROJECT
PROSPECT HEIGHTS
DISTRICT ANNE

DEALER LOWERY MCDONNELL

DEALER CONTACT
DAVE TATGE



 DRAWN BY
 4

 DRAWN DATE
 9/27/2022

SHEET 6 OF 7





PROJECT
PROSPECT HEIGHTS
DISTRICT ANNE

DEALER LOWERY MCDONNELL

DEALER CONTACT
DAVE TATGE



 DRAWN BY
 4

 DRAWN DATE
 9/27/2022

SHEET 7 OF 7