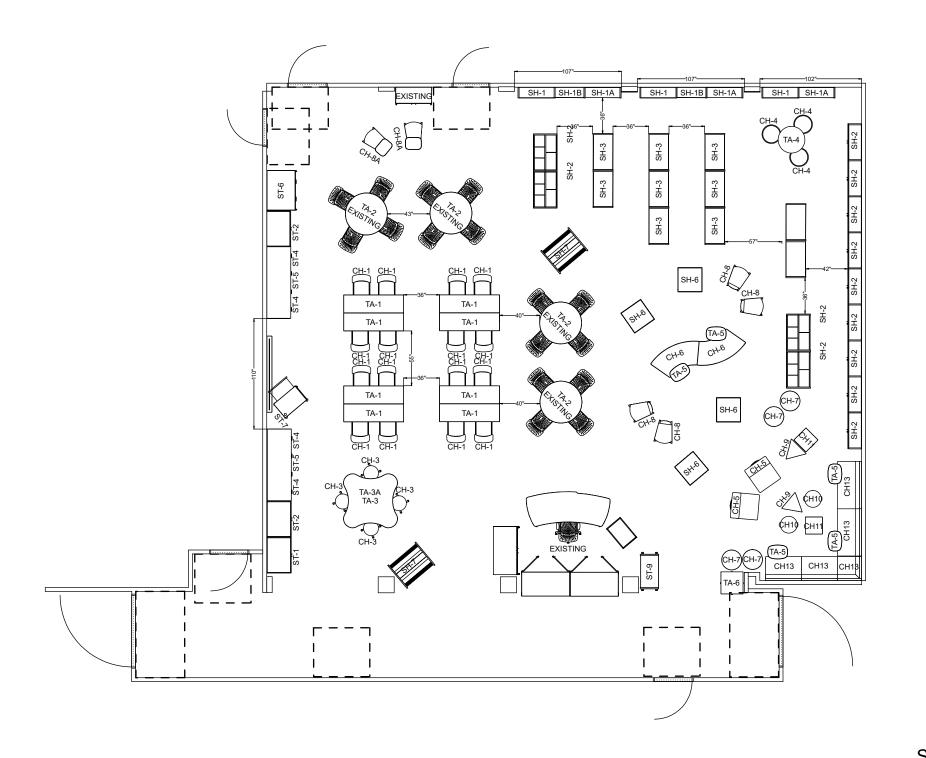

PHASE 3: PERIMETER SHELVING & CASEGOODS

PROJECT
PROSPECT HEIGHTS
DISTRICT ANNE
SULLIVAN ES

DEALER

LOWERY MCDONNELL

DEALER CONTACT
DAVE TATGE

| DRAWN BY   | 4         |   |  |  |
|------------|-----------|---|--|--|
| DRAWN DATE | 9/27/2022 |   |  |  |
| SHEET 1    | OF        | 7 |  |  |

Scale1/8" = 1'

DRAWINGS ARE THE SOLE PROPERTY OF mediatechnologies® AND ARE INTENDED TO CONVEY IDEAS FOR SELECTION AND PLACEMENT OF FURNITURE. THE IDEAS AND CONCEPTS PRESENTED HAVE BEEN UNIQUELY DESIGNED BASED ON THIS SPECIFIC OPPORTUNITY. DRAWINGS AND OTHER PRESENTATION MATERIALS PROVIDED BY mediatechnologies® CANNOT BE USED FOR SOLICITATION OF COMPETITIVE PRICING OR PRODUCT SUBSTITUTION WITHOUT PRIOR PERMISSION.