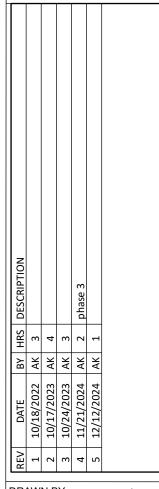

DEALER CONTACT
DAVE TATGE

| BY HRS DESCRIPTION |               |               |               | 2 phase 3     |               |  |
|--------------------|---------------|---------------|---------------|---------------|---------------|--|
| HRS                | 3             | 4             | 3             |               | 1             |  |
| ВУ                 | AK            | AK            | AK            | AK            | AK            |  |
| DATE               | 10/18/2022 AK | 10/17/2023 AK | 10/24/2023 AK | 11/21/2024 AK | 12/12/2024 AK |  |
| REV                | 1             | 2             | 3             | 4             | 2             |  |