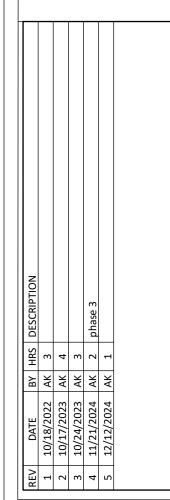

DEALER CONTACT
DAVE TATGE

| BY HRS DESCRIPTION |               |               |               | 2 phase 3     |               |  |
|--------------------|---------------|---------------|---------------|---------------|---------------|--|
| HRS                | 3             | 4             | 3             |               | 1             |  |
| ВУ                 | AK            | AK            | AK            | AK            | AK            |  |
| DATE               | 10/18/2022 AK | 10/17/2023 AK | 10/24/2023 AK | 11/21/2024 AK | 12/12/2024 AK |  |
| REV                | 1             | 2             | 3             | 4             | 2             |  |