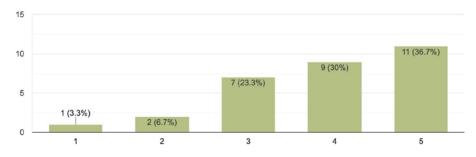

# Distance Learning Teacher Assistant Survey

How has the implementation of Distance Learning impacted my work hours? Now I work: 30 responses

|                                                            | 1     | 2     | 3      | 4      | 5      | Percentage<br>Favorable |
|------------------------------------------------------------|-------|-------|--------|--------|--------|-------------------------|
| Have you felt supported by the Administrative Team?        | 0     | 1     | 3      | 5      | 21     | 86.67%                  |
|                                                            | 0.00% | 3.33% | 10.00% | 16.67% | 70.00% |                         |
| Have you felt supported by the Superintendent?             | 0     | 0     | 3      | 6      | 21     | 90.00%                  |
|                                                            | 0.00% | 0.00% | 10.00% | 20.00% | 70.00% |                         |
| Have you felt supported by the Board of Education?         | 2     | 1     | 8      | 4      | 15     | 63.33%                  |
|                                                            | 6.67% | 3.33% | 26.67% | 13.33% | 50.00% |                         |
| In general, how are you holding up with Distance Learning? | 1     | 2     | 7      | 9      | 11     | 66.67%                  |
|                                                            | 3.33% | 6.67% | 23.33% | 30.00% | 36.67% |                         |

#### Have you felt supported by the superintendent? 30 responses

Have you felt supported by the Board of Education? 30 responses

In general, how are you holding up with Distance Learning? 30 responses