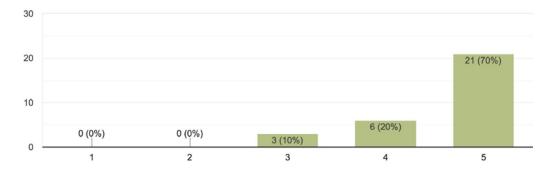

# Distance Learning Teacher Assistant Survey

How has the implementation of Distance Learning impacted my work hours? Now I work: 30 responses

|                                                            | 1     | 2     | 3      | 4      | 5      | Percentage<br>Favorable |
|------------------------------------------------------------|-------|-------|--------|--------|--------|-------------------------|
| Have you felt supported by the Administrative Team?        | 0     | 1     | 3      | 5      | 21     | 86.67%                  |
|                                                            | 0.00% | 3.33% | 10.00% | 16.67% | 70.00% |                         |
| Have you felt supported by the Superintendent?             | 0     | 0     | 3      | 6      | 21     | 90.00%                  |
|                                                            | 0.00% | 0.00% | 10.00% | 20.00% | 70.00% |                         |
| Have you felt supported by the Board of Education?         | 2     | 1     | 8      | 4      | 15     | 63.33%                  |
|                                                            | 6.67% | 3.33% | 26.67% | 13.33% | 50.00% |                         |
| In general, how are you holding up with Distance Learning? | 1     | 2     | 7      | 9      | 11     | 66.67%                  |
|                                                            | 3.33% | 6.67% | 23.33% | 30.00% | 36.67% |                         |

#### Have you felt supported by the superintendent? 30 responses

Have you felt supported by the Board of Education? 30 responses

In general, how are you holding up with Distance Learning? 30 responses