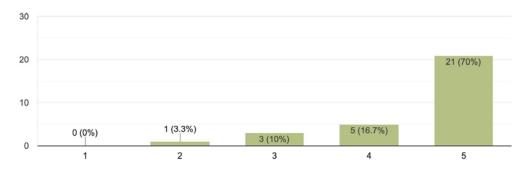

# Distance Learning Teacher Assistant Survey

How has the implementation of Distance Learning impacted my work hours? Now I work: 30 responses

|                                                            | 1     | 2     | 3      | 4      | 5      | Percentage<br>Favorable |
|------------------------------------------------------------|-------|-------|--------|--------|--------|-------------------------|
| Have you felt supported by the Administrative Team?        | 0     | 1     | 3      | 5      | 21     | 86.67%                  |
|                                                            | 0.00% | 3.33% | 10.00% | 16.67% | 70.00% |                         |
| Have you felt supported by the Superintendent?             | 0     | 0     | 3      | 6      | 21     | 90.00%                  |
|                                                            | 0.00% | 0.00% | 10.00% | 20.00% | 70.00% |                         |
| Have you felt supported by the Board of Education?         | 2     | 1     | 8      | 4      | 15     | 63.33%                  |
|                                                            | 6.67% | 3.33% | 26.67% | 13.33% | 50.00% |                         |
| In general, how are you holding up with Distance Learning? | 1     | 2     | 7      | 9      | 11     | 66.67%                  |
|                                                            | 3.33% | 6.67% | 23.33% | 30.00% | 36.67% |                         |

# Have you felt supported by the administrative team? <sup>30 responses</sup>