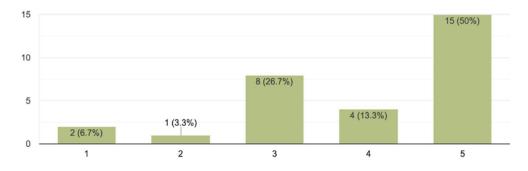

# Distance Learning Teacher Assistant Survey

How has the implementation of Distance Learning impacted my work hours? Now I work: 30 responses

|                                                            | 1     | 2     | 3      | 4      | 5      | Percentage<br>Favorable |
|------------------------------------------------------------|-------|-------|--------|--------|--------|-------------------------|
| Have you felt supported by the Administrative Team?        | 0     | 1     | 3      | 5      | 21     | 86.67%                  |
|                                                            | 0.00% | 3.33% | 10.00% | 16.67% | 70.00% |                         |
| Have you felt supported by the Superintendent?             | 0     | 0     | 3      | 6      | 21     | 90.00%                  |
|                                                            | 0.00% | 0.00% | 10.00% | 20.00% | 70.00% |                         |
| Have you felt supported by the Board of Education?         | 2     | 1     | 8      | 4      | 15     | 63.33%                  |
|                                                            | 6.67% | 3.33% | 26.67% | 13.33% | 50.00% |                         |
| In general, how are you holding up with Distance Learning? | 1     | 2     | 7      | 9      | 11     | 66.67%                  |
|                                                            | 3.33% | 6.67% | 23.33% | 30.00% | 36.67% |                         |

#### Have you felt supported by the superintendent? 30 responses

Have you felt supported by the Board of Education? 30 responses

In general, how are you holding up with Distance Learning? 30 responses