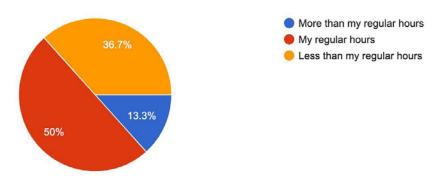

# Distance Learning Teacher Assistant Survey

How has the implementation of Distance Learning impacted my work hours? Now I work: 30 responses

|                                                            | 1     | 2     | 3      | 4      | 5      | Percentage<br>Favorable |
|------------------------------------------------------------|-------|-------|--------|--------|--------|-------------------------|
| Have you felt supported by the Administrative Team?        | 0     | 1     | 3      | 5      | 21     | 86.67%                  |
|                                                            | 0.00% | 3.33% | 10.00% | 16.67% | 70.00% |                         |
| Have you felt supported by the Superintendent?             | 0     | 0     | 3      | 6      | 21     | 90.00%                  |
|                                                            | 0.00% | 0.00% | 10.00% | 20.00% | 70.00% |                         |
| Have you felt supported by the Board of Education?         | 2     | 1     | 8      | 4      | 15     | 63.33%                  |
|                                                            | 6.67% | 3.33% | 26.67% | 13.33% | 50.00% |                         |
| In general, how are you holding up with Distance Learning? | 1     | 2     | 7      | 9      | 11     | 66.67%                  |
|                                                            | 3.33% | 6.67% | 23.33% | 30.00% | 36.67% |                         |