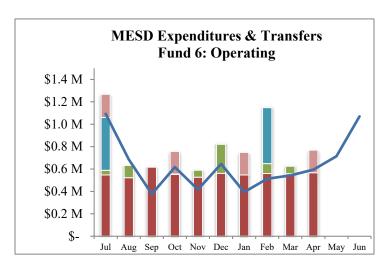

# Multnomah Education Service District Board Financial Report Fund 6: Operating

**Fiscal Year 2023-2024** 

**Fiscal Year 2024-2025** 

|                                             |                  |                 |               | Fiscai Teal 2024-2025 |                     |                 |                |
|---------------------------------------------|------------------|-----------------|---------------|-----------------------|---------------------|-----------------|----------------|
|                                             | Year End Actuals | YTD<br>Apr 2024 | % of<br>Total | Current<br>Budget     | Projected<br>Actual | YTD<br>Apr 2025 | % of Projected |
| Revenues                                    |                  |                 |               |                       | -                   |                 | _              |
| Local Sources                               | 54,000           |                 | 0.00 %        |                       | 50,000              | 50,000          | 100.00 %       |
| State Sources                               | 15,225           | 500             | 3.28 %        |                       | 500                 | 500             | 100.00 %       |
| Federal Sources                             | 7,600            |                 | 0.00 %        |                       |                     |                 | 0.00 %         |
| Investment Earnings                         | 975,144          | 795,932         | 81.62 %       | 695,000               | 905,000             | 767,903         | 84.85 %        |
| Other Revenues                              | 370,299          | 256,428         | 69.25 %       | 317,940               | 320,553             | 241,936         | 75.47 %        |
| Overhead Revenues                           | 1,426,416        | 1,088,905       | 76.34 %       | 1,215,000             | 1,395,000           | 1,156,333       | 82.89 %        |
| Total Revenues                              | 2,848,684        | 2,141,765       | 75.18%        | 2,227,940             | 2,671,053           | 2,216,672       | 82.99 %        |
| Expenditures                                |                  |                 |               |                       |                     |                 |                |
| Support Services                            | 5,978,806        | 4,510,045       | 75.43 %       | 6,972,236             | 6,978,420           | 5,648,557       | 80.94 %        |
| Facilities Acquisition/Construction         | 695,841          |                 | 0.00 %        |                       |                     |                 | 0.00 %         |
| Debt Service                                | 799,312          | 981,421         | 122.78 %      | 859,526               | 859,526             | 847,430         | 98.59 %        |
| Contingencies                               |                  |                 | 0.00 %        | 348,142               | 348,142             |                 | 0.00 %         |
| Total Expenditures                          | 7,473,959        | 5,491,466       | 73.47 %       | 8,179,904             | 8,186,088           | 6,495,987       | 79.35 %        |
| Other Financing Sources (Uses)              |                  |                 |               |                       |                     |                 |                |
| Transfers In                                | 5,079,376        | 4,846,957       | 95.42 %       | 5,167,563             | 5,254,436           | 5,053,430       | 96.17 %        |
| Transfers Out                               | (389,000)        | (389,000)       | 100.00 %      | (970,500)             | (970,500)           | (970,500)       | 100.00 %       |
| Inception of Lease                          | 695,841          |                 | 0.00 %        |                       |                     |                 | 0.00 %         |
| <b>Total Other Financing Sources (Uses)</b> | 5,386,217        | 4,457,957       | 82.77%        | 4,197,063             | 4,283,936           | 4,082,930       | 95.31 %        |
| Net Change in Fund Balance                  | 760,950          | 1,108,267       |               | (1,754,901)           | (1,231,099)         | (196,371)       |                |
| <b>Beginning Fund Balances</b>              | 4,495,949        | 4,495,949       |               | 5,454,901             | 5,256,901           | 5,256,900       |                |
| <b>Ending Fund Balances</b>                 | 5,256,900        | 5,604,217       | •             | 3,700,000             | 4,025,802           | 5,060,528       |                |
|                                             |                  |                 | •             |                       |                     |                 |                |

The Operating Fund accounts for the indirect operating costs of the agency. In accordance with Oregon Revised Statute 334.177, 10% of local revenues from the Resolution Services fund are transferred to this fund. In addition, a maximum 10% surcharge in the Contracted Services Fund is credited to this fund as overhead revenue.