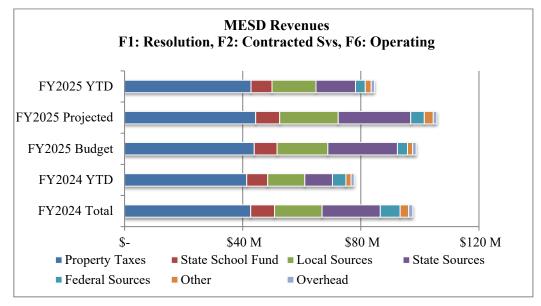

#### 3. Monthly Revenues Dashboard

Provides three views of MESD's revenues and compares the current fiscal year against the prior fiscal year.

#### MONTHLY REVENUES DASHBOARD