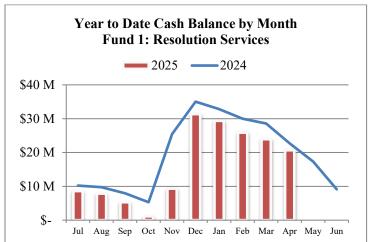

#### **Fund 1: Resolution Services**

Fiscal Year 2023-2024

**Fiscal Year 2024-2025** 

|                                             |                     |                 |               | 1 15041 1 0411 1 0 1 1 0 2 0 |                     |                 |                   |
|---------------------------------------------|---------------------|-----------------|---------------|------------------------------|---------------------|-----------------|-------------------|
|                                             | Year End<br>Actuals | YTD<br>Apr 2024 | % of<br>Total | Current<br>Budget            | Projected<br>Actual | YTD<br>Apr 2025 | % of<br>Projected |
| Revenues                                    |                     |                 |               | -                            |                     |                 |                   |
| Property Taxes                              | 42,705,589          | 41,368,863      | 96.87 %       | 43,899,000                   | 44,400,000          | 42,838,908      | 96.48 %           |
| State School Fund                           | 8,088,170           | 7,100,707       | 87.79 %       | 7,776,628                    | 8,144,363           | 7,068,960       | 86.80 %           |
| Local Sources                               | 18,014              | 8,682           | 48.20 %       | 19,614                       | 19,614              | 5,441           | 27.74 %           |
| State Sources                               | 59,103              | 195             | 0.33 %        | 55,123                       | 55,123              |                 | 0.00 %            |
| Federal Sources                             | 70,549              |                 | 0.00 %        | 62,939                       | 62,330              |                 | 0.00 %            |
| Other Revenues                              | 36,128              | 19,805          | 54.82 %       | 106,741                      | 80,983              | 39,180          | 48.38 %           |
| <b>Total Revenues</b>                       | 50,977,553          | 48,498,252      | 95.14%        | 51,920,045                   | 52,762,413          | 49,952,489      | 94.67 %           |
| Expenditures                                |                     |                 |               |                              |                     |                 |                   |
| Instruction                                 | 11,035,116          | 7,144,593       | 64.74 %       | 12,802,141                   | 12,749,916          | 9,231,291       | 72.40 %           |
| Support Services                            | 27,878,961          | 20,431,930      | 73.29 %       | 30,056,878                   | 29,481,597          | 22,889,922      | 77.64 %           |
| Enterprise & Community Services             | 144,846             | 1,031           | 0.71 %        | 146,370                      | 154,120             | 353             | 0.23 %            |
| Contingencies                               |                     |                 | 0.00 %        | 2,527,623                    | 4,100,874           |                 | 0.00 %            |
| Total Expenditures                          | 39,058,923          | 27,577,554      | 70.61%        | 45,533,012                   | 46,486,507          | 32,121,566      | 69.10 %           |
| Other Financing Sources (Uses)              |                     |                 |               |                              |                     |                 |                   |
| Apportionment of Funds                      | (7,677,948)         | (3,599,828)     | 46.89 %       | (10,637,648)                 | (10,637,648)        | (1,592,391)     | 14.97 %           |
| Transfers Out                               | (5,329,376)         | (5,096,957)     | 95.64 %       | (5,417,563)                  | (5,504,436)         | (5,303,430)     | 96.35 %           |
| <b>Total Other Financing Sources (Uses)</b> | (13,007,324)        | (8,696,785)     | 66.86%        | (16,055,211)                 | (16,142,084)        | (6,895,821)     | 42.72 %           |
| Net Change in Fund Balance                  | (1,088,675)         | 12,223,932      |               | (9,668,178)                  | (9,866,178)         | 10,935,129      |                   |
| <b>Beginning Fund Balances</b>              | 10,954,853          | 10,954,853      |               | 9,668,178                    | 9,866,178           | 9,866,178       |                   |
| <b>Ending Fund Balances</b>                 | 9,866,178           | 23,178,785      | •             |                              |                     | 20,801,307      |                   |
|                                             |                     |                 | •             |                              |                     |                 |                   |

The Resolution Services Fund accounts for the various programs provided to the component districts as specified by the resolutions. The major sources of revenues for this fund come exclusively from local property taxes and the State School Fund. In accordance with Oregon Revised Statute 334.177, a maximum of 10% of these revenues are transferred to the Operating Fund and used to pay for the general operating costs of the agency. The remaining 90% is apportioned to the eight component school districts according to extended average daily membership weighted (ADMw).