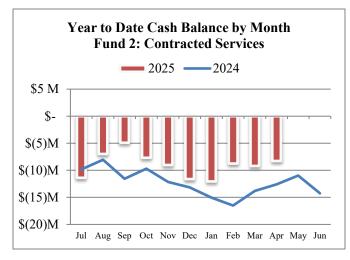

#### **Fund 2: Contracted Services**

**Fiscal Year 2023-2024 Fiscal Year 2024-2025** Year End % of Current YTD % of **YTD Projected** Actuals Apr 2024 Total **Budget** Actual Apr 2025 **Projected** Revenues Local Sources 16,015,789 12,555,227 78.39 % 17,137,989 18,775,862 79.17 % 14,864,583 **State Sources** 9,349,385 47.58 % 54.58 % 19,648,436 23,516,476 24,490,957 13,367,430 Federal Sources 6,611,611 4,589,086 69.41 % 3,363,843 4,503,741 3,283,618 72.91 % Sales of Goods & Services 84.00 % 64.33 % 4,407 3,702 1,500 5,082 3,269 Other Revenues 791,864 616,770 77.89 % 581,788 1,068,815 959,035 89.73 % 66.49 % 43,072,107 62.95% 48,844,457 **Total Revenues** 27,114,170 44,601,596 32,477,935 **Expenditures** Instruction 17,198,671 12,870,786 74.84 % 19,962,588 21,761,936 14,628,554 67.22 % Support Services 23,509,057 18,793,201 79.94 % 23,228,632 25,478,174 17,902,410 70.27 % Enterprise & Community Services 1,346,479 88.31 % 1,608,380 64.91 % 1,189,022 1,584,393 1,043,940 Contingencies 0.00 % 1,733,095 0.00 % 1,563,111 42,054,207 **Total Expenditures** 32,853,009 46,338,724 50,581,585 33,574,904 66.38 % 78.12% **Other Financing Sources (Uses)** 0.00% 0.00 % **Total Other Financing Sources (Uses) Net Change in Fund Balance** 1,017,906 (5,738,827)(1,737,128)(1,737,128)(1,096,976)1,737,128 **Beginning Fund Balances** 719,221 719,221 1,737,128 1,737,127 640,151 **Ending Fund Balances** 1,737,127 (5,019,605)

The Contracted Services Fund accounts for activities carried on for the benefit of participating local school districts, as well as food dispensing programs. The fund is self-supporting through grants and other reimbursements, mainly from the state and participating school districts. A maximum surcharge of 10% is added to the cost of services from this fund in order to cover the operating costs of the agency. Where grants specify a different overhead rate, the lower rate is applied.