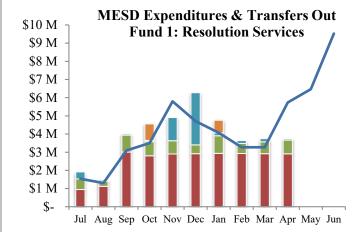

#### **Fund 1: Resolution Services**

Fiscal Year 2023-2024

**Fiscal Year 2024-2025** 

|                                             |                     |                 |               | 1 15041 1 0411 1 0 1 1 0 2 0 |                     |                 |                   |
|---------------------------------------------|---------------------|-----------------|---------------|------------------------------|---------------------|-----------------|-------------------|
|                                             | Year End<br>Actuals | YTD<br>Apr 2024 | % of<br>Total | Current<br>Budget            | Projected<br>Actual | YTD<br>Apr 2025 | % of<br>Projected |
| Revenues                                    |                     |                 |               | -                            |                     |                 |                   |
| Property Taxes                              | 42,705,589          | 41,368,863      | 96.87 %       | 43,899,000                   | 44,400,000          | 42,838,908      | 96.48 %           |
| State School Fund                           | 8,088,170           | 7,100,707       | 87.79 %       | 7,776,628                    | 8,144,363           | 7,068,960       | 86.80 %           |
| Local Sources                               | 18,014              | 8,682           | 48.20 %       | 19,614                       | 19,614              | 5,441           | 27.74 %           |
| State Sources                               | 59,103              | 195             | 0.33 %        | 55,123                       | 55,123              |                 | 0.00 %            |
| Federal Sources                             | 70,549              |                 | 0.00 %        | 62,939                       | 62,330              |                 | 0.00 %            |
| Other Revenues                              | 36,128              | 19,805          | 54.82 %       | 106,741                      | 80,983              | 39,180          | 48.38 %           |
| <b>Total Revenues</b>                       | 50,977,553          | 48,498,252      | 95.14%        | 51,920,045                   | 52,762,413          | 49,952,489      | 94.67 %           |
| Expenditures                                |                     |                 |               |                              |                     |                 |                   |
| Instruction                                 | 11,035,116          | 7,144,593       | 64.74 %       | 12,802,141                   | 12,749,916          | 9,231,291       | 72.40 %           |
| Support Services                            | 27,878,961          | 20,431,930      | 73.29 %       | 30,056,878                   | 29,481,597          | 22,889,922      | 77.64 %           |
| Enterprise & Community Services             | 144,846             | 1,031           | 0.71 %        | 146,370                      | 154,120             | 353             | 0.23 %            |
| Contingencies                               |                     |                 | 0.00 %        | 2,527,623                    | 4,100,874           |                 | 0.00 %            |
| Total Expenditures                          | 39,058,923          | 27,577,554      | 70.61%        | 45,533,012                   | 46,486,507          | 32,121,566      | 69.10 %           |
| Other Financing Sources (Uses)              |                     |                 |               |                              |                     |                 |                   |
| Apportionment of Funds                      | (7,677,948)         | (3,599,828)     | 46.89 %       | (10,637,648)                 | (10,637,648)        | (1,592,391)     | 14.97 %           |
| Transfers Out                               | (5,329,376)         | (5,096,957)     | 95.64 %       | (5,417,563)                  | (5,504,436)         | (5,303,430)     | 96.35 %           |
| <b>Total Other Financing Sources (Uses)</b> | (13,007,324)        | (8,696,785)     | 66.86%        | (16,055,211)                 | (16,142,084)        | (6,895,821)     | 42.72 %           |
| Net Change in Fund Balance                  | (1,088,675)         | 12,223,932      |               | (9,668,178)                  | (9,866,178)         | 10,935,129      |                   |
| <b>Beginning Fund Balances</b>              | 10,954,853          | 10,954,853      |               | 9,668,178                    | 9,866,178           | 9,866,178       |                   |
| <b>Ending Fund Balances</b>                 | 9,866,178           | 23,178,785      | •             |                              |                     | 20,801,307      |                   |
|                                             |                     |                 | •             |                              |                     |                 |                   |

The Resolution Services Fund accounts for the various programs provided to the component districts as specified by the resolutions. The major sources of revenues for this fund come exclusively from local property taxes and the State School Fund. In accordance with Oregon Revised Statute 334.177, a maximum of 10% of these revenues are transferred to the Operating Fund and used to pay for the general operating costs of the agency. The remaining 90% is apportioned to the eight component school districts according to extended average daily membership weighted (ADMw).