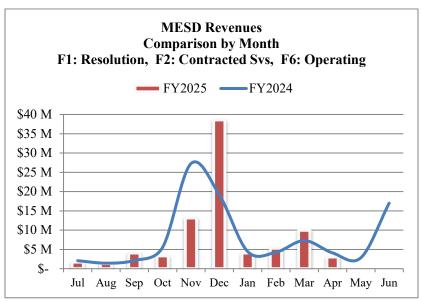

#### 3. Monthly Revenues Dashboard

Provides three views of MESD's revenues and compares the current fiscal year against the prior fiscal year.

#### MONTHLY REVENUES DASHBOARD