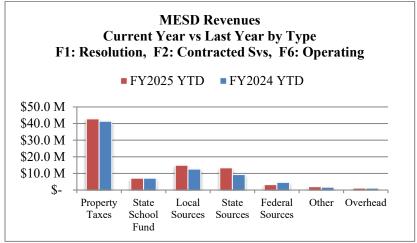

#### 3. Monthly Revenues Dashboard

Provides three views of MESD's revenues and compares the current fiscal year against the prior fiscal year.

#### MONTHLY REVENUES DASHBOARD