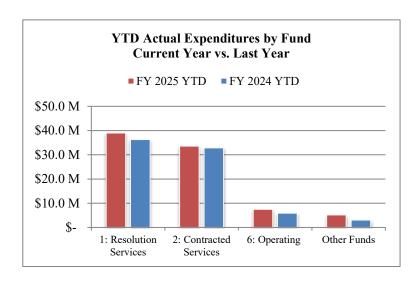

#### 4. Monthly Expenditures Dashboard

Depicts the MESD's year to date actual expenditures, and the expenditures by category for the MESD's major funds.

## MONTHLY EXPENDITURES DASHBOARD

## **Expenditures by Category**