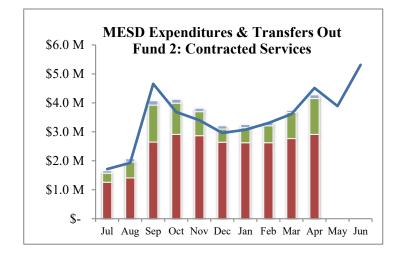

#### **Fund 2: Contracted Services**

**Fiscal Year 2023-2024 Fiscal Year 2024-2025** Year End % of Current YTD % of **YTD Projected** Actuals Apr 2024 Total **Budget** Actual Apr 2025 **Projected** Revenues Local Sources 16,015,789 12,555,227 78.39 % 17,137,989 18,775,862 79.17 % 14,864,583 **State Sources** 9,349,385 47.58 % 54.58 % 19,648,436 23,516,476 24,490,957 13,367,430 Federal Sources 6,611,611 4,589,086 69.41 % 3,363,843 4,503,741 3,283,618 72.91 % Sales of Goods & Services 84.00 % 64.33 % 4,407 3,702 1,500 5,082 3,269 Other Revenues 791,864 616,770 77.89 % 581,788 1,068,815 959,035 89.73 % 66.49 % 43,072,107 62.95% 48,844,457 **Total Revenues** 27,114,170 44,601,596 32,477,935 **Expenditures** Instruction 17,198,671 12,870,786 74.84 % 19,962,588 21,761,936 14,628,554 67.22 % Support Services 23,509,057 18,793,201 79.94 % 23,228,632 25,478,174 17,902,410 70.27 % Enterprise & Community Services 1,346,479 88.31 % 1,608,380 64.91 % 1,189,022 1,584,393 1,043,940 Contingencies 0.00 % 1,733,095 0.00 % 1,563,111 42,054,207 **Total Expenditures** 32,853,009 46,338,724 50,581,585 33,574,904 66.38 % 78.12% **Other Financing Sources (Uses)** 0.00% 0.00 % **Total Other Financing Sources (Uses) Net Change in Fund Balance** 1,017,906 (5,738,827)(1,737,128)(1,737,128)(1,096,976)1,737,128 **Beginning Fund Balances** 719,221 719,221 1,737,128 1,737,127 640,151 **Ending Fund Balances** 1,737,127 (5,019,605)

The Contracted Services Fund accounts for activities carried on for the benefit of participating local school districts, as well as food dispensing programs. The fund is self-supporting through grants and other reimbursements, mainly from the state and participating school districts. A maximum surcharge of 10% is added to the cost of services from this fund in order to cover the operating costs of the agency. Where grants specify a different overhead rate, the lower rate is applied.