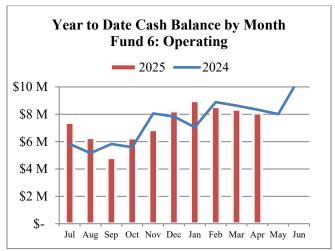

# Multnomah Education Service District Board Financial Report Fund 6: Operating

**Fiscal Year 2023-2024** 

**Fiscal Year 2024-2025** 

|                                             |                  |                 |               | Fiscai Teal 2024-2025 |                     |                 |                |
|---------------------------------------------|------------------|-----------------|---------------|-----------------------|---------------------|-----------------|----------------|
|                                             | Year End Actuals | YTD<br>Apr 2024 | % of<br>Total | Current<br>Budget     | Projected<br>Actual | YTD<br>Apr 2025 | % of Projected |
| Revenues                                    |                  |                 |               |                       | -                   |                 | _              |
| Local Sources                               | 54,000           |                 | 0.00 %        |                       | 50,000              | 50,000          | 100.00 %       |
| State Sources                               | 15,225           | 500             | 3.28 %        |                       | 500                 | 500             | 100.00 %       |
| Federal Sources                             | 7,600            |                 | 0.00 %        |                       |                     |                 | 0.00 %         |
| Investment Earnings                         | 975,144          | 795,932         | 81.62 %       | 695,000               | 905,000             | 767,903         | 84.85 %        |
| Other Revenues                              | 370,299          | 256,428         | 69.25 %       | 317,940               | 320,553             | 241,936         | 75.47 %        |
| Overhead Revenues                           | 1,426,416        | 1,088,905       | 76.34 %       | 1,215,000             | 1,395,000           | 1,156,333       | 82.89 %        |
| Total Revenues                              | 2,848,684        | 2,141,765       | 75.18%        | 2,227,940             | 2,671,053           | 2,216,672       | 82.99 %        |
| Expenditures                                |                  |                 |               |                       |                     |                 |                |
| Support Services                            | 5,978,806        | 4,510,045       | 75.43 %       | 6,972,236             | 6,978,420           | 5,648,557       | 80.94 %        |
| Facilities Acquisition/Construction         | 695,841          |                 | 0.00 %        |                       |                     |                 | 0.00 %         |
| Debt Service                                | 799,312          | 981,421         | 122.78 %      | 859,526               | 859,526             | 847,430         | 98.59 %        |
| Contingencies                               |                  |                 | 0.00 %        | 348,142               | 348,142             |                 | 0.00 %         |
| Total Expenditures                          | 7,473,959        | 5,491,466       | 73.47 %       | 8,179,904             | 8,186,088           | 6,495,987       | 79.35 %        |
| Other Financing Sources (Uses)              |                  |                 |               |                       |                     |                 |                |
| Transfers In                                | 5,079,376        | 4,846,957       | 95.42 %       | 5,167,563             | 5,254,436           | 5,053,430       | 96.17 %        |
| Transfers Out                               | (389,000)        | (389,000)       | 100.00 %      | (970,500)             | (970,500)           | (970,500)       | 100.00 %       |
| Inception of Lease                          | 695,841          |                 | 0.00 %        |                       |                     |                 | 0.00 %         |
| <b>Total Other Financing Sources (Uses)</b> | 5,386,217        | 4,457,957       | 82.77%        | 4,197,063             | 4,283,936           | 4,082,930       | 95.31 %        |
| Net Change in Fund Balance                  | 760,950          | 1,108,267       |               | (1,754,901)           | (1,231,099)         | (196,371)       |                |
| <b>Beginning Fund Balances</b>              | 4,495,949        | 4,495,949       |               | 5,454,901             | 5,256,901           | 5,256,900       |                |
| <b>Ending Fund Balances</b>                 | 5,256,900        | 5,604,217       | •             | 3,700,000             | 4,025,802           | 5,060,528       |                |
|                                             |                  |                 | •             |                       |                     |                 |                |

The Operating Fund accounts for the indirect operating costs of the agency. In accordance with Oregon Revised Statute 334.177, 10% of local revenues from the Resolution Services fund are transferred to this fund. In addition, a maximum 10% surcharge in the Contracted Services Fund is credited to this fund as overhead revenue.