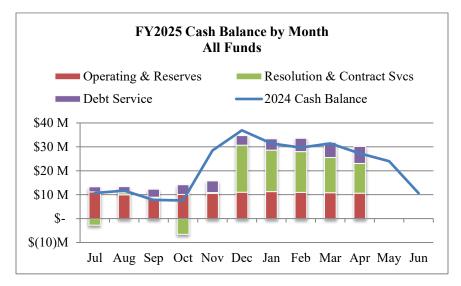

### 2. Monthly Cash Dashboard

Depicts the MESD's cash balances by month and compares the current fiscal year against the prior fiscal year.

#### MONTHLY CASH DASHBOARD