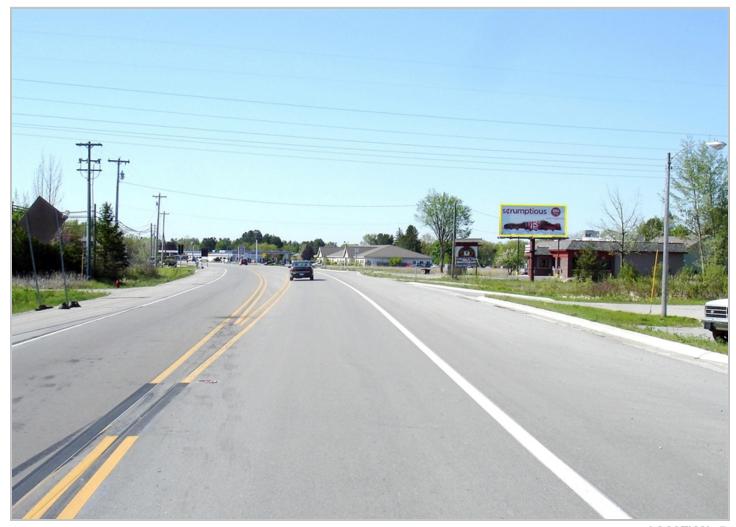

Total Weekly Impressions: 249,385

M-32 5 MI E/O M-65 N/S F/W

| WEEKLY IMPRESSIONS: | 22,340*                                             |
|---------------------|-----------------------------------------------------|
| MEDIA TYPE/STYLE:   | Poster - Retro                                      |
| LAT/LONG:           | <u>45.060965 / -83.605335</u>                       |
| MARKET:             | ALPENA                                              |
| GEOPATH ID:         | 623583                                              |
| PANEL SIZE:         | 10' 6" x 22' 9" <u>View Spec Sheet</u>              |
| VINYL SIZE:         | 10' 7" × 22' 10"                                    |
| FACING/READ:        | West / Left                                         |
| ILLUMINATED:        | NO                                                  |
| RATE:               | \$525.00                                            |
| PRODUCTION COST:    | 175                                                 |
| MISCELLANEOUS:      | 1/3-1/30/22                                         |
| SHIPPING ADDRESS:   | 2456 Northern Visions Drive Traverse City, MI 49684 |