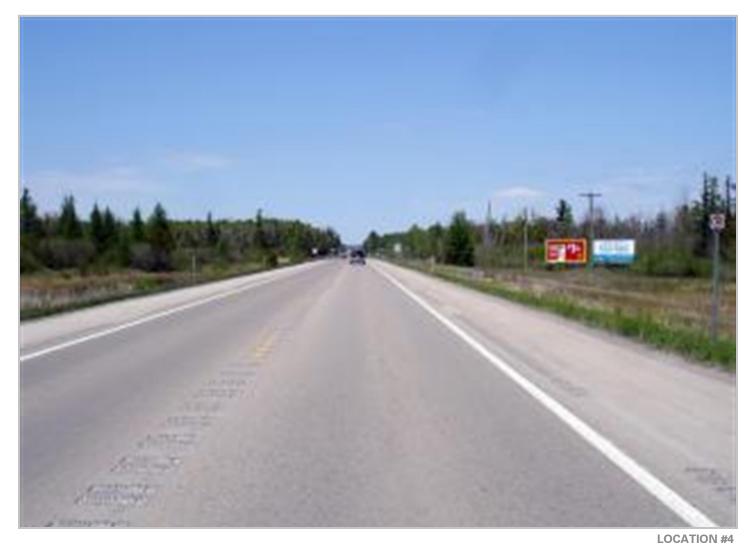

US-23 3 MI S/O M-32 E/S F/S #1

|                     | 00.007*                                             |
|---------------------|-----------------------------------------------------|
| WEEKLY IMPRESSIONS: | 30,387*                                             |
| MEDIA TYPE/STYLE:   | Poster - Retro                                      |
| LAT/LONG:           | <u>45.00619 / -83.4641</u>                          |
| MARKET:             | ALPENA                                              |
| GEOPATH ID:         | 401879                                              |
| PANEL SIZE:         | 10' 6" x 22' 9" <u>View Spec Sheet</u>              |
| VINYL SIZE:         | 10' 7" × 22' 10"                                    |
| FACING/READ:        | South / Right                                       |
| ILLUMINATED:        | YES                                                 |
| RATE:               | \$525.00                                            |
| PRODUCTION COST:    | 175                                                 |
| MISCELLANEOUS:      | 3/28-4/24/22                                        |
| SHIPPING ADDRESS:   | 2456 Northern Visions Drive Traverse City, MI 49684 |