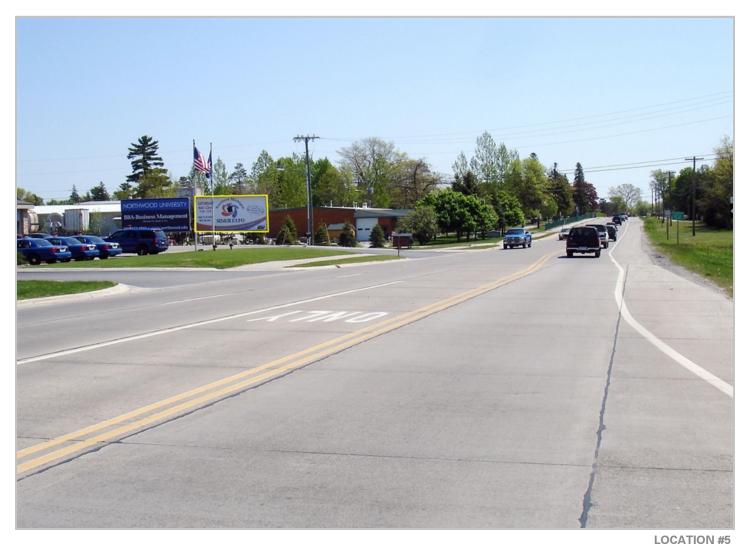

Total Weekly Impressions: 249,385

M-32 5 MI E/O M-65 N/S F/W

| WEEKLY IMPRESSIONS: | 22,340*                                             |
|---------------------|-----------------------------------------------------|
| MEDIA TYPE/STYLE:   | Poster - Retro                                      |
| LAT/LONG:           | <u>45.060965 / -83.605335</u>                       |
| MARKET:             | ALPENA                                              |
| GEOPATH ID:         | 623583                                              |
| PANEL SIZE:         | 10' 6" x 22' 9" <u>View Spec Sheet</u>              |
| VINYL SIZE:         | 10' 7" × 22' 10"                                    |
| FACING/READ:        | West / Left                                         |
| ILLUMINATED:        | NO                                                  |
| RATE:               | \$525.00                                            |
| PRODUCTION COST:    | 175                                                 |
| MISCELLANEOUS:      | 1/3-1/30/22                                         |
| SHIPPING ADDRESS:   | 2456 Northern Visions Drive Traverse City, MI 49684 |