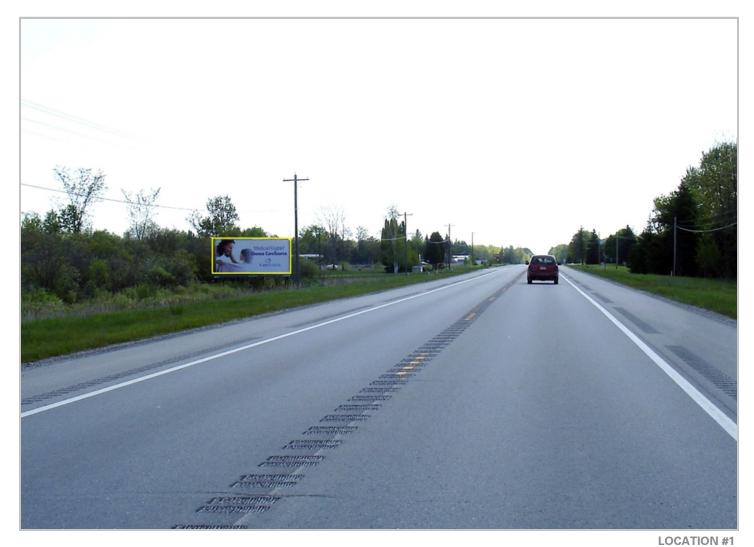

Total Weekly Impressions: 249,385

M-32 5 MI E/O M-65 N/S F/W

| WEEKLY IMPRESSIONS: | 22,340*                                             |
|---------------------|-----------------------------------------------------|
| MEDIA TYPE/STYLE:   | Poster - Retro                                      |
| LAT/LONG:           | <u>45.060965 / -83.605335</u>                       |
| MARKET:             | ALPENA                                              |
| GEOPATH ID:         | 623583                                              |
| PANEL SIZE:         | 10' 6" x 22' 9" <u>View Spec Sheet</u>              |
| VINYL SIZE:         | 10' 7" × 22' 10"                                    |
| FACING/READ:        | West / Left                                         |
| ILLUMINATED:        | NO                                                  |
| RATE:               | \$525.00                                            |
| PRODUCTION COST:    | 175                                                 |
| MISCELLANEOUS:      | 1/3-1/30/22                                         |
| SHIPPING ADDRESS:   | 2456 Northern Visions Drive Traverse City, MI 49684 |