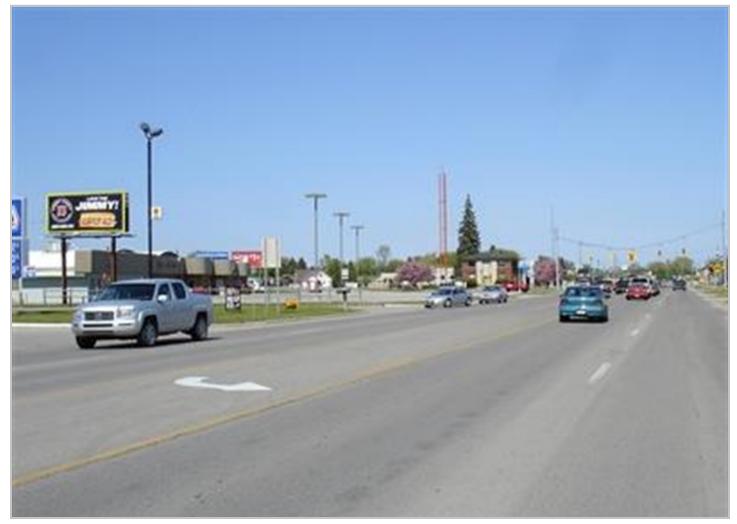

# **PANEL #19355** US-23 2 MI S/O M-32 W/S F/S

**LOCATION #2** 

| WEEKLY IMPRESSIONS: | 33,843*                                             |
|---------------------|-----------------------------------------------------|
| MEDIA TYPE/STYLE:   | Poster - Retro                                      |
| LAT/LONG:           | <u>45.025 / -83.4649</u>                            |
| MARKET:             | ALPENA                                              |
| GEOPATH ID:         | 401725                                              |
| PANEL SIZE:         | 10' 6" x 22' 9" <u>View Spec Sheet</u>              |
| VINYL SIZE:         | 10' 7" × 22' 10"                                    |
| FACING/READ:        | South / Left                                        |
| ILLUMINATED:        | YES                                                 |
| RATE:               | \$525.00                                            |
| PRODUCTION COST:    | 175                                                 |
| MISCELLANEOUS:      | 1/31-2/27/22                                        |
| SHIPPING ADDRESS:   | 2456 Northern Visions Drive Traverse City, MI 49684 |