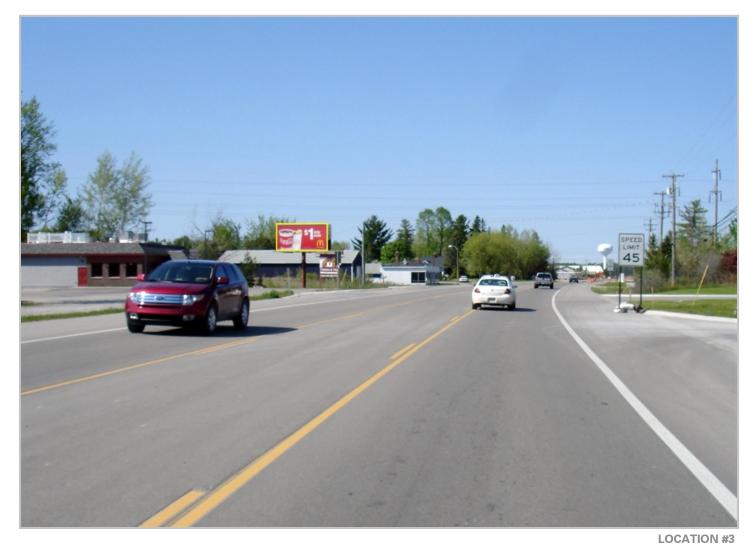

# **PANEL #19355** US-23 2 MI S/O M-32 W/S F/S

**LOCATION #2** 

| WEEKLY IMPRESSIONS: | 33,843*                                             |
|---------------------|-----------------------------------------------------|
| MEDIA TYPE/STYLE:   | Poster - Retro                                      |
| LAT/LONG:           | <u>45.025 / -83.4649</u>                            |
| MARKET:             | ALPENA                                              |
| GEOPATH ID:         | 401725                                              |
| PANEL SIZE:         | 10' 6" x 22' 9" <u>View Spec Sheet</u>              |
| VINYL SIZE:         | 10' 7" × 22' 10"                                    |
| FACING/READ:        | South / Left                                        |
| ILLUMINATED:        | YES                                                 |
| RATE:               | \$525.00                                            |
| PRODUCTION COST:    | 175                                                 |
| MISCELLANEOUS:      | 1/31-2/27/22                                        |
| SHIPPING ADDRESS:   | 2456 Northern Visions Drive Traverse City, MI 49684 |