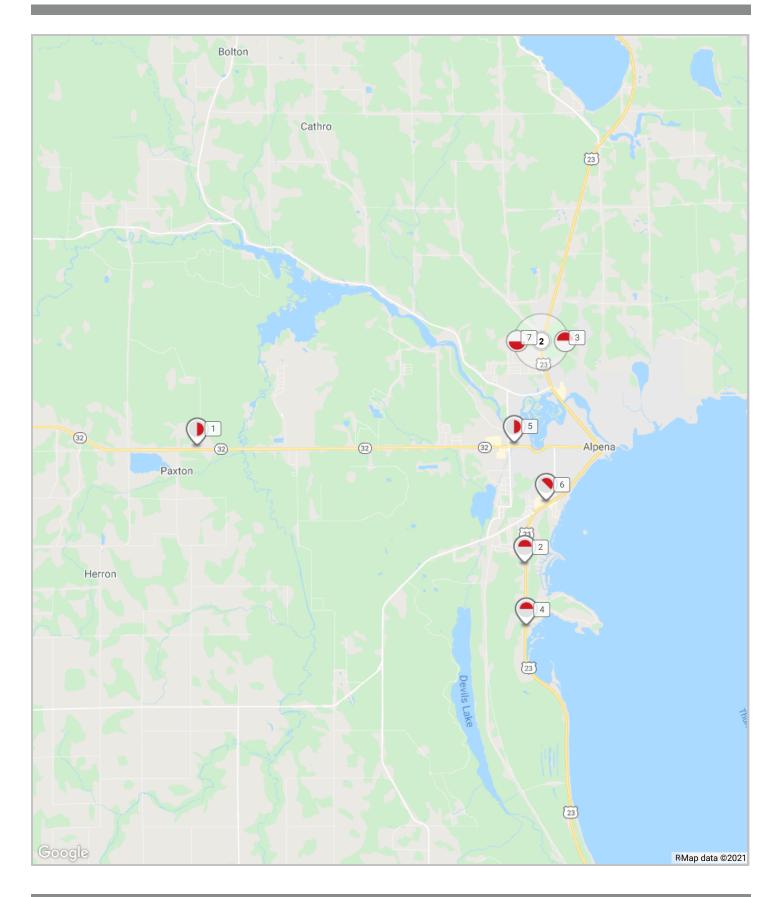

.

-

.

.

.

.

.

| Label | Panel # | Geopath Panel ID | Location Description               | Media/Style  | Facing     | Panel Read | HxW             | Total Weekly Impressions* | Illam. | Zip Code | Latitude  | Longitude  | Booking/Availability Ranges | Rate  | Production Cost |
|-------|---------|------------------|------------------------------------|--------------|------------|------------|-----------------|---------------------------|--------|----------|-----------|------------|-----------------------------|-------|-----------------|
| 1     | 19311   | 623583           | M-32 5 MI E/O M-65 N/S F/W         | Poster/Retro | West       | Left       | 10' 6" x 22' 9" | 22340                     | NO     | 49707    | 45.060965 | -83.605335 | 1/3-1/30/22                 | \$525 | \$175           |
| 2     | 19355   | 401725           | US-23 2 MI S/O M-32 W/S F/S        | Poster/Retro | South      | Left       | 10' 6" x 22' 9" |                           | YES    | 49707    | 45.025    | -83,4649   | 1/31-2/27/22                | \$525 | \$175           |
| 3     | 19304   | 401706           | US 23 .5 MI N/O FRENCH RD W/S F/S  | Poster/Retro | South      | Left       | 10' 6" x 22' 9" | 40019                     | YES    | 49707    | 45.093645 | -83.457605 | 2/28-3/27/22                | \$525 | \$175           |
| 4     | 2269    | 401879           | US-23 3 MI S/O M-32 E/S F/S #1     | Poster/Retro | South      | Right      | 10' 6" x 22' 9" | 30387                     | YES    | 49707    | 45,00619  | -83.4641   | 3/28-4/24/22                | \$525 | \$175           |
| 5     | 19308   | 401708           | M-32 200' E/O BAGLEY N/S F/W #2    | Poster/Retro | West       | Left       | 10' 6" x 22' 9" | 41404                     | NO     | 49707    | 45.061675 | +83.4693Z  | 4/25-5/22/22                | \$525 | \$175           |
| 6     | 19364   | 30902489         | US-23 200' S/O RIPLEY W/S F/S      | Poster/Retro | South West | Left       | 10' 6" x 22' 9" | 38185                     | YES    | 49707    | 45.044    | -83.45544  | 5/23-6/19/22                | \$525 | \$175           |
| 7     | 19268   | 401709           | US 23N .5 MI N/O FRENCH RD W/S F/N | Poster/Retro | North      | Left       | 10' 6" x 22' 9° | 43207                     | YES    | 49707    | 45.093645 | -83.457605 | 6/20-7/17/22                | \$525 | \$175           |

### MAP #1 ALPENA COUNTY VA

**LOCATION LIST** ALPENA COUNTY VA

| Map Icon                                                | Label                           | Panel #                             | Geopath Id               | Media/Style    | Facing | H x W           | *Weekly<br>Impressions | Illum |
|---------------------------------------------------------|---------------------------------|-------------------------------------|--------------------------|----------------|--------|-----------------|------------------------|-------|
|                                                         | 1                               | 19311                               | 623583                   | Poster / Retro | West   | 10' 6" x 22' 9" | 22,340                 | NO    |
| Current Ad<br>Rate: \$525.<br>Production                | vertiser: AL<br>00<br>Cost: 175 |                                     | /W<br>EGE L#158-40-01    |                |        |                 |                        |       |
| Viscellaned                                             | <b>ous:</b> 1/3-1/3             | 0/22                                |                          |                |        |                 |                        |       |
|                                                         | 2                               | 19355                               | 401725                   | Poster / Retro | South  | 10' 6" x 22' 9" | 33,843                 | YES   |
|                                                         | vertiser: LA<br>00<br>Cost: 175 | 6/0 M-32 W/S<br>PPAN AGEN(<br>27/22 |                          |                |        |                 |                        |       |
|                                                         | 3                               | 19304                               | 401706                   | Poster / Retro | South  | 10' 6" x 22' 9" | 40,019                 | YES   |
| Current Ad<br>Rate: \$525.<br>Production<br>Miscellaned | 00<br><b>Cost:</b> 175          | PENA AGEN<br>27/22                  | CY                       |                |        |                 |                        |       |
|                                                         | 4                               | 2269                                | 401879                   | Poster / Retro | South  | 10' 6" x 22' 9" | 30,387                 | YES   |
|                                                         | vertiser: ST<br>00<br>Cost: 175 |                                     | F/S #1<br>DR COVERING AN | ND FURNITURE   |        |                 |                        |       |
|                                                         | 5                               | 19308                               | 401708                   | Poster / Retro | West   | 10' 6" x 22' 9" | 41,404                 | NO    |
|                                                         | vertiser: AL<br>00<br>Cost: 175 | O BAGLEY N/<br>.PENA AGEN(<br>22/22 |                          |                |        |                 |                        |       |

Total Weekly Impressions: 249,385

M-32 5 MI E/O M-65 N/S F/W

| WEEKLY IMPRESSIONS: | 22,340*                                             |
|---------------------|-----------------------------------------------------|
| MEDIA TYPE/STYLE:   | Poster - Retro                                      |
| LAT/LONG:           | <u>45.060965 / -83.605335</u>                       |
| MARKET:             | ALPENA                                              |
| GEOPATH ID:         | 623583                                              |
| PANEL SIZE:         | 10' 6" x 22' 9" <u>View Spec Sheet</u>              |
| VINYL SIZE:         | 10' 7" × 22' 10"                                    |
| FACING/READ:        | West / Left                                         |
| ILLUMINATED:        | NO                                                  |
| RATE:               | \$525.00                                            |
| PRODUCTION COST:    | 175                                                 |
| MISCELLANEOUS:      | 1/3-1/30/22                                         |
| SHIPPING ADDRESS:   | 2456 Northern Visions Drive Traverse City, MI 49684 |