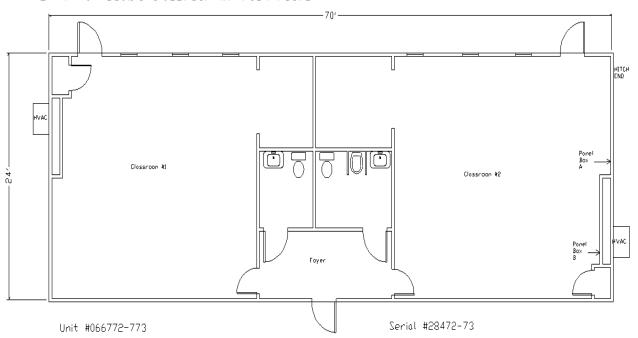

### Floor Plan \*

Typical Furniture layout and Floor Plan( may vary depending upon availability or manufacturer)

24' x 70' "Double Classroom W/ Rest Rooms

Specs: T-1-11 Wood, vinyl covered paneling, tile floor coverings