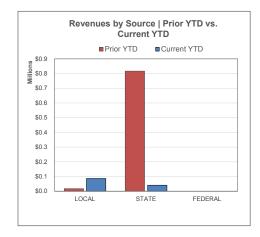

## **General Fund | Financial Summary**

For the Period Ending August 31, 2019

|                                    | Prior YTD   | Prior Year Actual | YTD % of PY<br>Actual |
|------------------------------------|-------------|-------------------|-----------------------|
| REVENUES                           |             |                   |                       |
| Local & Intermediate               | \$17,305    | \$1,887,926       | 0.92%                 |
| State Program                      | 817,290     | 3,053,314         | 26.77%                |
| Federal Program                    | 0           | 0                 | 46.000/               |
| TOTAL REVENUE                      | \$834,595   | \$4,941,240       | 16.89%                |
| EXPENDITURES                       |             |                   |                       |
| Instruction                        | \$158,006   | \$2,413,765       | 6.55%                 |
| Instructional Media                | 1,368       | 58,863            | 2.32%                 |
| Curriculum & Personnel Development | 1,862       | 8,916             | 20.88%                |
| Instructional Leadership           | 0           | 0                 |                       |
| School Leadership                  | 41,394      | 260,029           | 15.92%                |
| Guidance & Counseling              | 10,339      | 61,830            | 16.72%                |
| Social Work Services               | 0           | 0                 |                       |
| Health Services                    | 599         | 43,711            | 1.37%                 |
| Pupil Transportation               | 36,092      | 281,721           | 12.81%                |
| Food Services                      | 801         | 9,418             | 8.50%                 |
| Extracurricular Activities         | 47,845      | 338,941           | 14.12%                |
| General Administration             | 67,971      | 445,896           | 15.24%                |
| Plant Maintenance & Operations     | 84,019      | 827,749           | 10.15%                |
| Security & Monitoring Services     | 970         | 9,615             | 10.09%                |
| Data Processing Services           | 14,212      | 114,122           | 12.45%                |
| Community Service                  | 0           | 0                 |                       |
| Debt Service                       | 0           | 0                 | 0.000/                |
| Facilities Acq. & Construction     | 0           | 32,150            | 0.00%                 |
| Contracted Institutional Services  | 0           | 0                 | 0.000/                |
| Payments to Fiscal Agent           | 0           | 150,709           | 0.00%                 |
| Payments to JJAEP Programs         | 0           | 0                 |                       |
| Other Intergovernmental Charges    | 0           | 0                 | 9.20%                 |
| TOTAL EXPENDITURES                 | \$465,478   | \$5,057,435       | 9.20%                 |
| SURPLUS / (DEFICIT)                | \$369,117   | (\$116,195)       | =<br>-                |
| OTHER FINANCING SOURCES / (USES)   |             |                   |                       |
| Other Financing Sources            | \$0         | \$0               |                       |
| Other Financing Uses               | \$0         | (\$114,532)       |                       |
| NET CHANGE IN FUND BALANCE         | \$369,117   | (\$230,727)       | <u>-</u>              |
|                                    | 44.000.000  | _                 |                       |
| ENDING FUND BALANCE                | \$1,879,906 |                   |                       |

|              |                    | YTD % of     |
|--------------|--------------------|--------------|
| Current YTD  | Annual Budget      | Budget       |
| #06.7E6      | 04 074 426         | 4.64%        |
| \$86,756     | \$1,871,136        | 1.10%        |
| 41,122<br>0  | 3,724,556<br>0     | 1.10%        |
| \$127,878    | \$5,595,692        | 2.29%        |
| \$127,070    | ψ0,333,03 <u>2</u> | 2.23 /6      |
|              |                    |              |
| \$228,224    | \$2,765,598        | 8.25%        |
| 1,383        | 64,647             | 2.14%        |
| 848          | 13,250             | 6.40%        |
| 0            | 0                  |              |
| 44,827       | 274,750            | 16.32%       |
| 10,813       | 68,808             | 15.71%       |
| 0            | 0                  |              |
| 581          | 47,649             | 1.22%        |
| 23,061       | 315,553            | 7.31%        |
| 707          | 7,490              | 9.44%        |
| 52,863       | 372,349            | 14.20%       |
| 92,159       | 444,943            | 20.71%       |
| 129,192      | 775,598            | 16.66%       |
| 2,537        | 8,511              | 29.81%       |
| 14,874       | 126,280            | 11.78%       |
| 0            | 0                  |              |
| 0            | 0                  |              |
| 4,781        | 76,000             | 6.29%        |
| 0            | 0                  |              |
| 0            | 203,948            | 0.00%        |
| 0            | 0                  |              |
| 0            | 0                  |              |
| \$606,850    | \$5,565,374        | 10.90%       |
| (\$478,972)  | \$30,318           | _            |
| (4410,312)   | φυ <b>υ</b> ,υ το  | -            |
| \$0          | \$0                |              |
| \$0<br>\$0   | (\$8,318)          |              |
| ΨΟ           | (\$0,010)          |              |
| (\$478,972)  | \$22,000           | <del>-</del> |
| \$1,030,154  | -                  |              |
| Ø 1.U3U. 134 |                    |              |