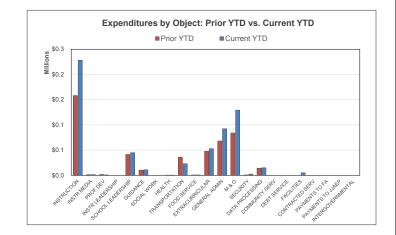

## **General Fund | Financial Summary**

For the Period Ending August 31, 2019

|                                    | Prior YTD   | Prior Year Actual | YTD % of PY<br>Actual |
|------------------------------------|-------------|-------------------|-----------------------|
| REVENUES                           |             |                   |                       |
| Local & Intermediate               | \$17,305    | \$1,887,926       | 0.92%                 |
| State Program                      | 817,290     | 3,053,314         | 26.77%                |
| Federal Program                    | 0           | 0                 | 46.000/               |
| TOTAL REVENUE                      | \$834,595   | \$4,941,240       | 16.89%                |
| EXPENDITURES                       |             |                   |                       |
| Instruction                        | \$158,006   | \$2,413,765       | 6.55%                 |
| Instructional Media                | 1,368       | 58,863            | 2.32%                 |
| Curriculum & Personnel Development | 1,862       | 8,916             | 20.88%                |
| Instructional Leadership           | 0           | 0                 |                       |
| School Leadership                  | 41,394      | 260,029           | 15.92%                |
| Guidance & Counseling              | 10,339      | 61,830            | 16.72%                |
| Social Work Services               | 0           | 0                 |                       |
| Health Services                    | 599         | 43,711            | 1.37%                 |
| Pupil Transportation               | 36,092      | 281,721           | 12.81%                |
| Food Services                      | 801         | 9,418             | 8.50%                 |
| Extracurricular Activities         | 47,845      | 338,941           | 14.12%                |
| General Administration             | 67,971      | 445,896           | 15.24%                |
| Plant Maintenance & Operations     | 84,019      | 827,749           | 10.15%                |
| Security & Monitoring Services     | 970         | 9,615             | 10.09%                |
| Data Processing Services           | 14,212      | 114,122           | 12.45%                |
| Community Service                  | 0           | 0                 |                       |
| Debt Service                       | 0           | 0                 | 0.000/                |
| Facilities Acq. & Construction     | 0           | 32,150            | 0.00%                 |
| Contracted Institutional Services  | 0           | 0                 | 0.000/                |
| Payments to Fiscal Agent           | 0           | 150,709           | 0.00%                 |
| Payments to JJAEP Programs         | 0           | 0                 |                       |
| Other Intergovernmental Charges    | 0           | 0                 | 9.20%                 |
| TOTAL EXPENDITURES                 | \$465,478   | \$5,057,435       | 9.20%                 |
| SURPLUS / (DEFICIT)                | \$369,117   | (\$116,195)       | =<br>-                |
| OTHER FINANCING SOURCES / (USES)   |             |                   |                       |
| Other Financing Sources            | \$0         | \$0               |                       |
| Other Financing Uses               | \$0         | (\$114,532)       |                       |
| NET CHANGE IN FUND BALANCE         | \$369,117   | (\$230,727)       | <u>-</u>              |
|                                    | 44.000.000  | _                 |                       |
| ENDING FUND BALANCE                | \$1,879,906 |                   |                       |

|              |                    | YTD % of     |
|--------------|--------------------|--------------|
| Current YTD  | Annual Budget      | Budget       |
| #06.7E6      | 04 074 426         | 4.64%        |
| \$86,756     | \$1,871,136        | 1.10%        |
| 41,122<br>0  | 3,724,556<br>0     | 1.10%        |
| \$127,878    | \$5,595,692        | 2.29%        |
| \$127,070    | ψ0,333,03 <u>2</u> | 2.23 /6      |
|              |                    |              |
| \$228,224    | \$2,765,598        | 8.25%        |
| 1,383        | 64,647             | 2.14%        |
| 848          | 13,250             | 6.40%        |
| 0            | 0                  |              |
| 44,827       | 274,750            | 16.32%       |
| 10,813       | 68,808             | 15.71%       |
| 0            | 0                  |              |
| 581          | 47,649             | 1.22%        |
| 23,061       | 315,553            | 7.31%        |
| 707          | 7,490              | 9.44%        |
| 52,863       | 372,349            | 14.20%       |
| 92,159       | 444,943            | 20.71%       |
| 129,192      | 775,598            | 16.66%       |
| 2,537        | 8,511              | 29.81%       |
| 14,874       | 126,280            | 11.78%       |
| 0            | 0                  |              |
| 0            | 0                  |              |
| 4,781        | 76,000             | 6.29%        |
| 0            | 0                  |              |
| 0            | 203,948            | 0.00%        |
| 0            | 0                  |              |
| 0            | 0                  |              |
| \$606,850    | \$5,565,374        | 10.90%       |
| (\$478,972)  | \$30,318           | _            |
| (4410,312)   | φυ <b>υ</b> ,υ το  | -            |
| \$0          | \$0                |              |
| \$0<br>\$0   | (\$8,318)          |              |
| ΨΟ           | (\$0,010)          |              |
| (\$478,972)  | \$22,000           | <del>-</del> |
| \$1,030,154  | -                  |              |
| Ø 1.U3U. 134 |                    |              |