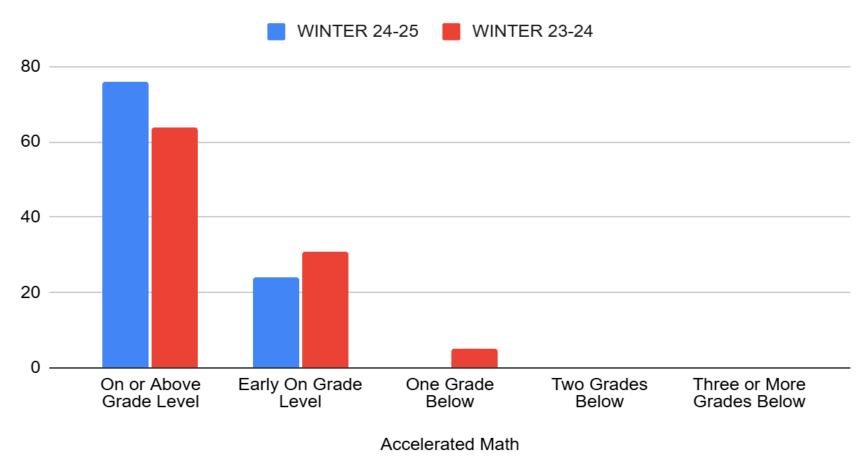

# Nippersink D2 i-Ready Results

Winter 24-25 Math and Reading

### WINTER 24-25, WINTER 23-24 and WINTER 22-23





#### WINTER 24-25 and WINTER 23-24





### Accelerated Classes and All



### Nippersink, Illinois and Nation



Math WINTER 24-25

### i-Ready - Winter - Math Grades K-2 in %

| Math WINTER 24-25 -<br>Kindergarten | On or Above<br>Grade Level | Early On Grade<br>Level | One Grade<br>Below | Two<br>Grades<br>Below | Three or More<br>Grades Below |
|-------------------------------------|----------------------------|-------------------------|--------------------|------------------------|-------------------------------|
| Nation                              | 24                         | 17                      | 59                 | 0                      | 0                             |
| Illinois                            | 27                         | 17                      | 57                 | 0