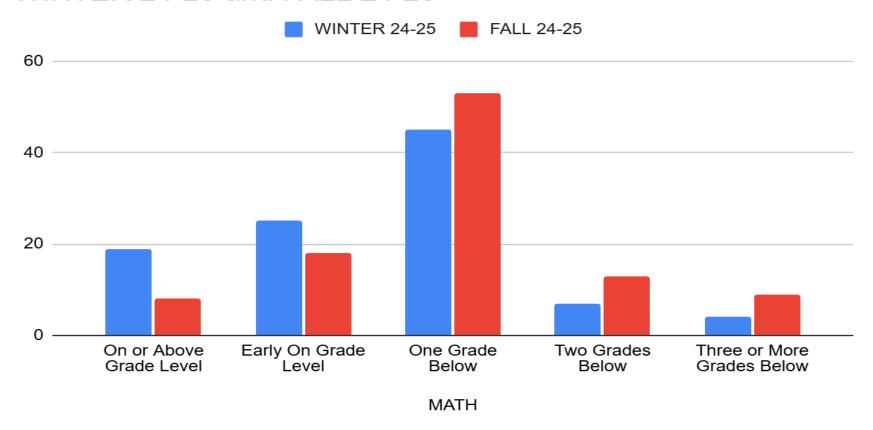

# Nippersink D2 i-Ready Results

Winter 24-25 Math and Reading

### WINTER 24-25, WINTER 23-24 and WINTER 22-23





#### WINTER 24-25 and WINTER 23-24





### Accelerated Classes and All



### Nippersink, Illinois and Nation



Math WINTER 24-25

### i-Ready - Winter - Math Grades K-2 in %

| Math WINTER 24-25 -<br>Kindergarten | On or Above<br>Grade Level | Early On Grade<br>Level | One Grade<br>Below | Two<br>Grades<br>Below | Three or More<br>Grades Below |
|-------------------------------------|----------------------------|-------------------------|--------------------|------------------------|-------------------------------|
| Nation                              | 24                         | 17                      | 59                 | 0                      | 0                             |
| Illinois                            | 27                         | 17                      | 57