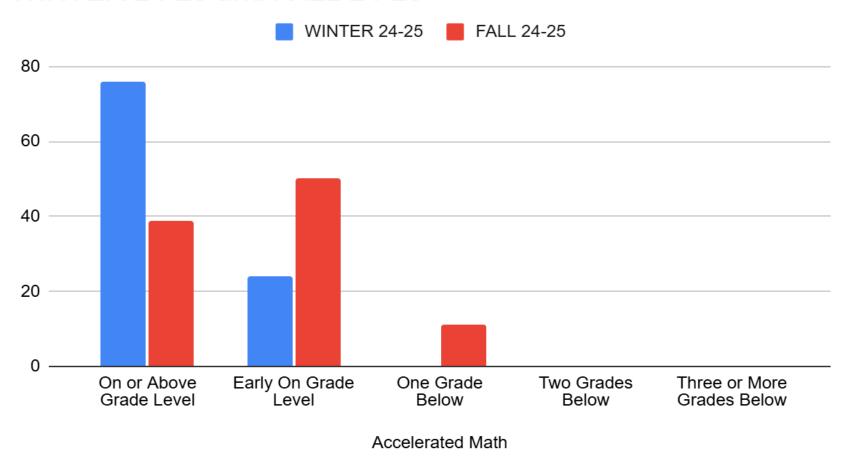

# Nippersink D2 i-Ready Results

Winter 24-25 Math and Reading

### WINTER 24-25, WINTER 23-24 and WINTER 22-23





#### WINTER 24-25 and WINTER 23-24





### Accelerated Classes and All



### Nippersink, Illinois and Nation



Math WINTER 24-25

### i-Ready - Winter - Math Grades K-2 in %

| Math WINTER 24-25 -<br>Kindergarten | On or Above<br>Grade Level | Early On Grade<br>Level | One Grade<br>Below | Two<br>Grades<br>Below | Three or More<br>Grades Below |
|-------------------------------------|----------------------------|-------------------------|--------------------|------------------------|-------------------------------|
| Nation                              | 24                         | 17                      | 59                 | 0                      | 0                             |
| Illinois                            | 27                         | 17                      | 57                 | 0                      |