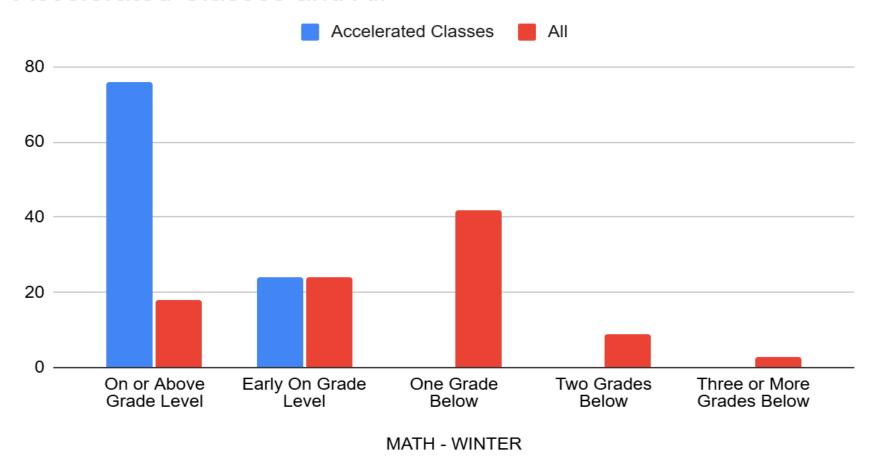

# Nippersink D2 i-Ready Results

Winter 24-25 Math and Reading

### WINTER 24-25, WINTER 23-24 and WINTER 22-23





#### WINTER 24-25 and WINTER 23-24





### Accelerated Classes and All



### Nippersink, Illinois and Nation



Math WINTER 24-25

### i-Ready - Winter - Math Grades K-2 in %

| Math WINTER 24-25 -<br>Kindergarten | On or Above<br>Grade Level | Early On Grade<br>Level | One Grade<br>Below | Two<br>Grades<br>Below | Three or More<br>Grades Below |
|-------------------------------------|----------------------------|-------------------------|--------------------|------------------------|-------------------------------|
| Nation                              | 24                         | 17                      | 59                 | 0                      | 0                             |
| Illinois                            | 27                         | 17                      | 57                 | 0                      | 0                             |
| N