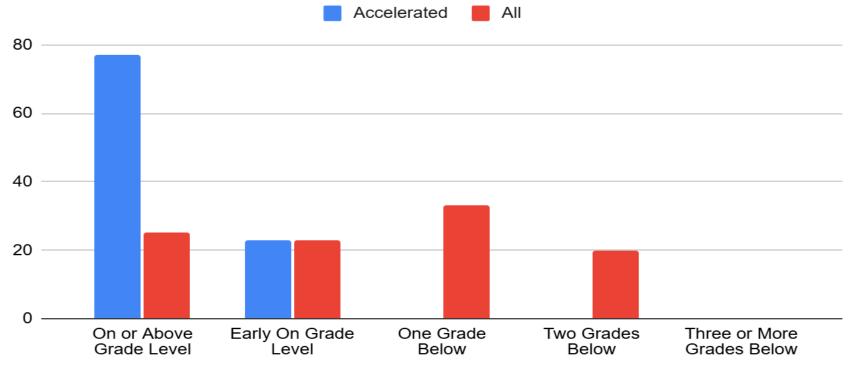

|                               |
| Math WINTER 24-25 - Grade 8 | On or Above<br>Grade Level | Early On Grade<br>Level | One Grade<br>Below | Two<br>Grades<br>Below | Three or More<br>Grades Below |
| Nation                      | 13                         | 15                      | 26                 | 10                     | 36                            |
| Illinois                    | 15                         | 16                      | 27                 | 10                     | 32                            |
| Nippersink                  | 19                         | 21                      | 38                 | 11                     | 11                            |

### WINTER 24-25, WINTER 23-24 and WINTER 22-23







#### Accelerated and All



Reading WINTER 24-25

### Nippersink, Illinois and Nation



Reading WINTER 24-25

### i-Ready - Winter - Reading Grades K-2 in %

| Reading WINTER 24-25 -<br>Kindergarten | On or Above<br>Grade Level | Early On Grade<br>Level | One Grade<br>Below | Two<br>Grades<br>Below | Three or More<br>Grades Below |
|----------------------------------------|----------------------------|-------------------------|--------------------|------------------------|-------------------------------|
| Nation                                 | 25                         | 33                      | 42                 | 0                      | 0                             |
| Illinois                               | 26                         | 33                      | 40                 | 0