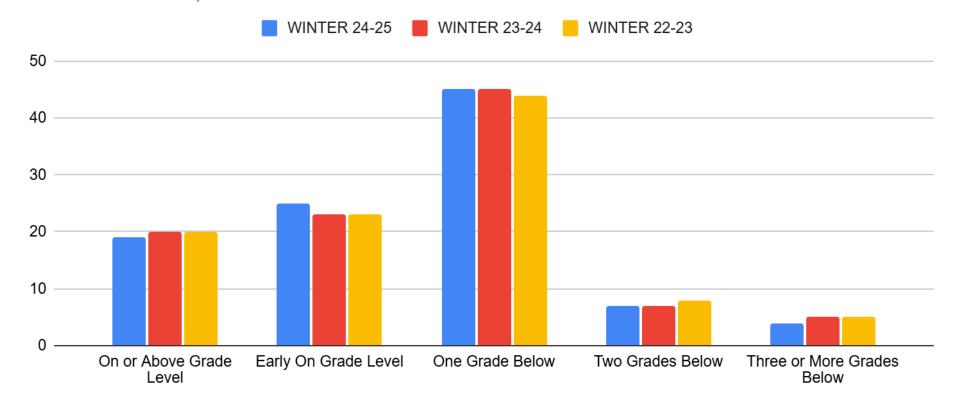

# Nippersink D2 i-Ready Results

Winter 24-25 Math and Reading

### WINTER 24-25, WINTER 23-24 and WINTER 22-23





#### WINTER 24-25 and WINTER 23-24





### Accelerated Classes and All



### Nippersink, Illinois and Nation



Math WINTER 24-25

### i-Ready - Winter - Math Grades K-2 in %

| Math WINTER 24-25 -<br>Kindergarten | On or Above<br>Grade Level | Early On Grade<br>Level | One Grade<br>Below | Two<br>Grades<br>Below | Three or More<br>Grades Below |
|-------------------------------------|----------------------------|-------------------------|--------------------|------------------------|-------------------------------|
| Nation                              | 24                         | 17                      | 59                 | 0                      | 0                             |
| Illinois                            | 27                         | 17                      | 57