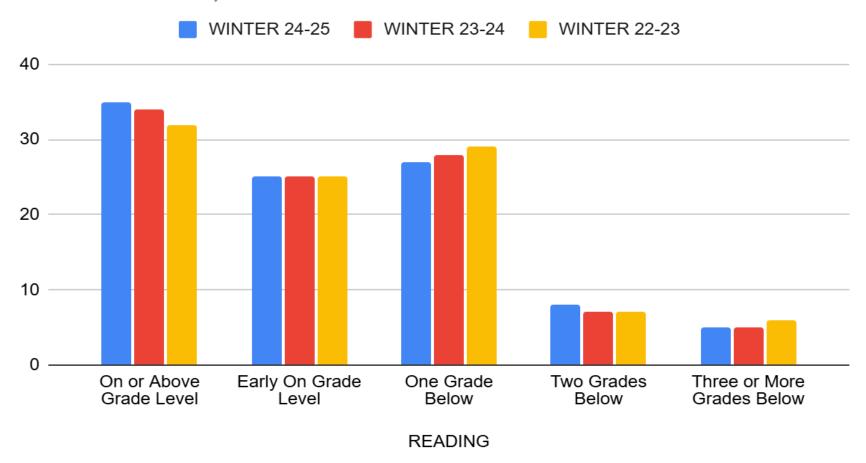

|                    |                        |                               |
| Math WINTER 24-25 - Grade 8 | On or Above<br>Grade Level | Early On Grade<br>Level | One Grade<br>Below | Two<br>Grades<br>Below | Three or More<br>Grades Below |
| Nation                      | 13                         | 15                      | 26                 | 10                     | 36                            |
| Illinois                    | 15                         | 16                      | 27                 | 10                     | 32                            |
| Nippersink                  | 19                         | 21                      | 38                 | 11                     | 11                            |

### WINTER 24-25, WINTER 23-24 and WINTER 22-23







#### Accelerated and All



Reading WINTER 24-25

### Nippersink, Illinois and Nation



Reading WINTER 24-25

### i-Ready - Winter - Reading Grades K-2 in %

| Reading WINTER 24-25 -<br>Kindergarten | On or Above<br>Grade Level | Early On Grade<br>Level | One Grade<br>Below | Two<br>Grades<br>Below | Three or More<br>Grades Below |
|----------------------------------------|----------------------------|-------------------------|--------------------|------------------------|-------------------------------|
| Nation                                 | 25                         | 33                      | 42                 | 0                      | 0                             |
| Illinois                               | 26                         | 33                      | 40