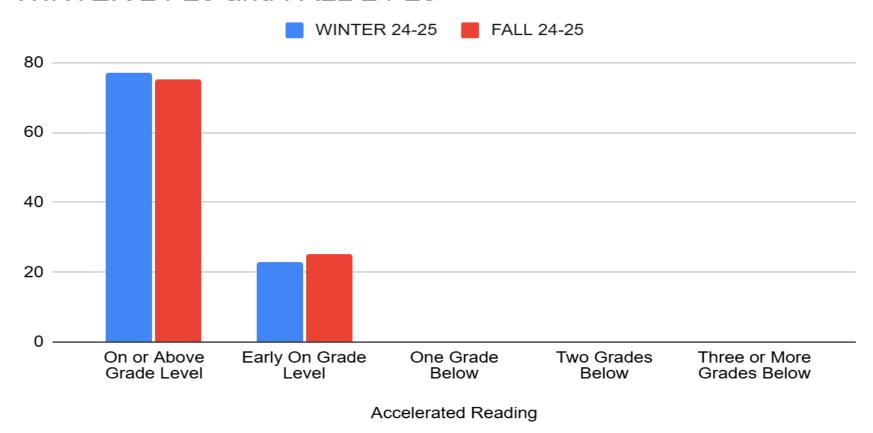

|                    |                        |                               |
| Math WINTER 24-25 - Grade 8 | On or Above<br>Grade Level | Early On Grade<br>Level | One Grade<br>Below | Two<br>Grades<br>Below | Three or More<br>Grades Below |
| Nation                      | 13                         | 15                      | 26                 | 10                     | 36                            |
| Illinois                    | 15                         | 16                      | 27                 | 10                     | 32                            |
| Nippersink                  | 19                         | 21                      | 38                 | 11                     | 11                            |

### WINTER 24-25, WINTER 23-24 and WINTER 22-23







#### Accelerated and All



Reading WINTER 24-25

### Nippersink, Illinois and Nation



Reading WINTER 24-25

### i-Ready - Winter - Reading Grades K-2 in %

| Reading WINTER 24-25 -<br>Kindergarten | On or Above<br>Grade Level | Early On Grade<br>Level | One Grade<br>Below | Two<br>Grades<br>Below | Three or More<br>Grades Below |
|----------------------------------------|----------------------------|-------------------------|--------------------|------------------------|-------------------------------|
| Nation                                 | 25                         | 33                      | 42                 | 0                      | 0                             |
| Illinois                               | 26                         | 33                      | 40