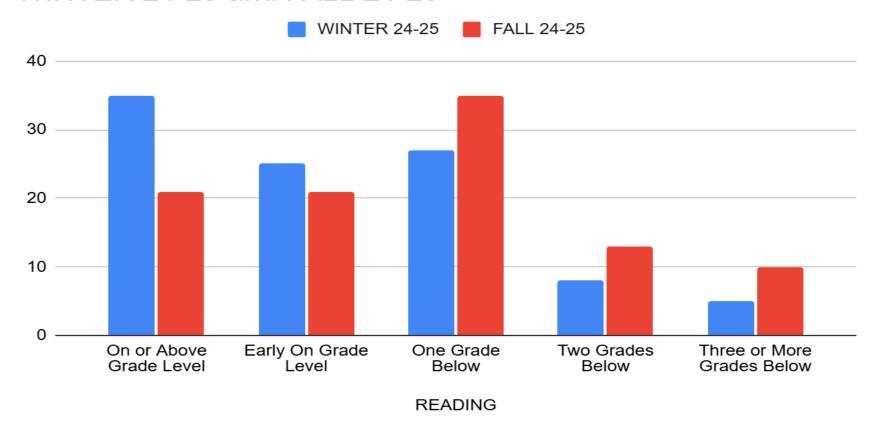

|                    |                        |                               |
| Math WINTER 24-25 - Grade 8 | On or Above<br>Grade Level | Early On Grade<br>Level | One Grade<br>Below | Two<br>Grades<br>Below | Three or More<br>Grades Below |
| Nation                      | 13                         | 15                      | 26                 | 10                     | 36                            |
| Illinois                    | 15                         | 16                      | 27                 | 10                     | 32                            |
| Nippersink                  | 19                         | 21                      | 38                 | 11                     | 11                            |

### WINTER 24-25, WINTER 23-24 and WINTER 22-23







#### Accelerated and All



Reading WINTER 24-25

### Nippersink, Illinois and Nation



Reading WINTER 24-25

### i-Ready - Winter - Reading Grades K-2 in %

| Reading WINTER 24-25 -<br>Kindergarten | On or Above<br>Grade Level | Early On Grade<br>Level | One Grade<br>Below | Two<br>Grades<br>Below | Three or More<br>Grades Below |
|----------------------------------------|----------------------------|-------------------------|--------------------|------------------------|-------------------------------|
| Nation                                 | 25                         | 33                      | 42                 | 0                      | 0                             |
| Illinois                               | 26                         | 33                      | 40