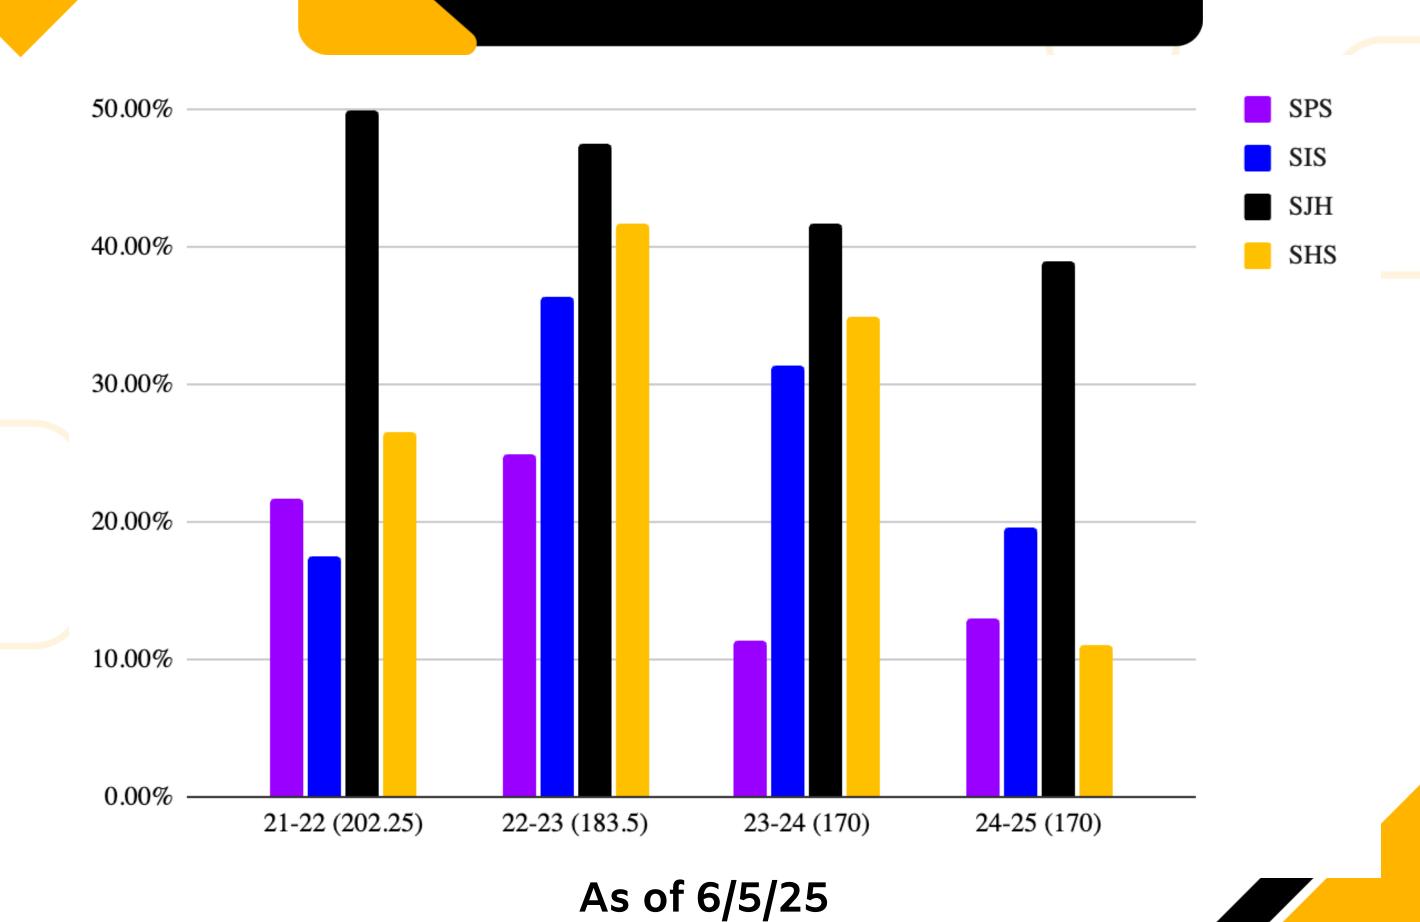

## Teacher Turnover

| Year  | SPS      | SIS      | SJH      | SHS      | Mid<br>Year | Total | % Total |
|-------|----------|----------|----------|----------|-------------|-------|---------|
| 21-22 | 14 (22%) | 5 (18%)  | 21 (50%) | 18 (27%) | 11          | 58    | 29.00%  |
| 22-23 | 14 (25%) | 10 (36%) | 19 (48%) | 25 (42%) | 21          | 68    | 37.00%  |
| 23-24 | 6 (11%)  | 8 (31%)  | 15 (42%) | 19 (35%) | 11          | 48    | 28.00%  |
| 24-25 | 8 (15%)  | 4 (16%)  | 13 (36%) | 6 (11%)  | 7           | 31    | 18.00%  |

### Teacher Turnover

As of 6/5/25